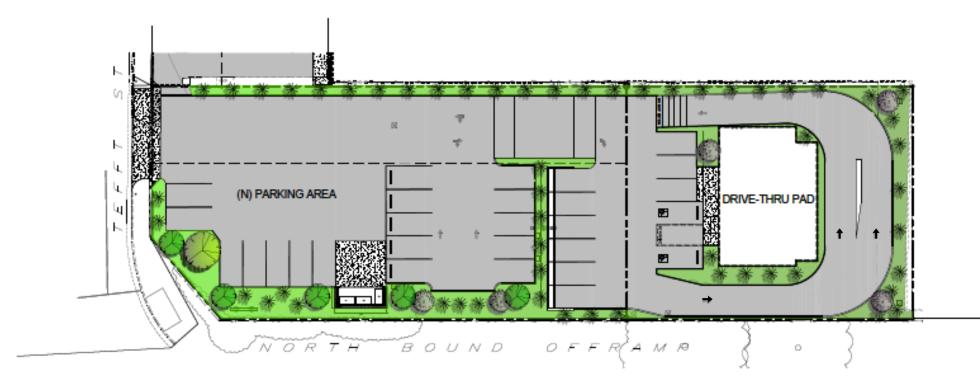

## AVAILABLE FOR GROUND LEASE COMMERCIAL PARCEL W/DRIVE-THRU (SOON TO BE ENTITLED)

## 475 W. Tefft | Nipomo, CA

- ±26,136 SF Parcel For Ground Lease
- US 101 Visibility
- Located right at the US 101 northbound off ramp

Chris Garner 805.928.2800 ext. 104 CGarner@PacificaCRE.com Lic #01010310

## AVAILABLE FOR GROUND LEASE 475 W. Tefft, Nipomo, CA

- Soon to be Entitled/Approved 2,000 SF building with drive-thru
- 50 Foot Freeway Pole Sign
- Great U.S. 101 Visibility
- Ground Rent: \$165,000/year, NNN