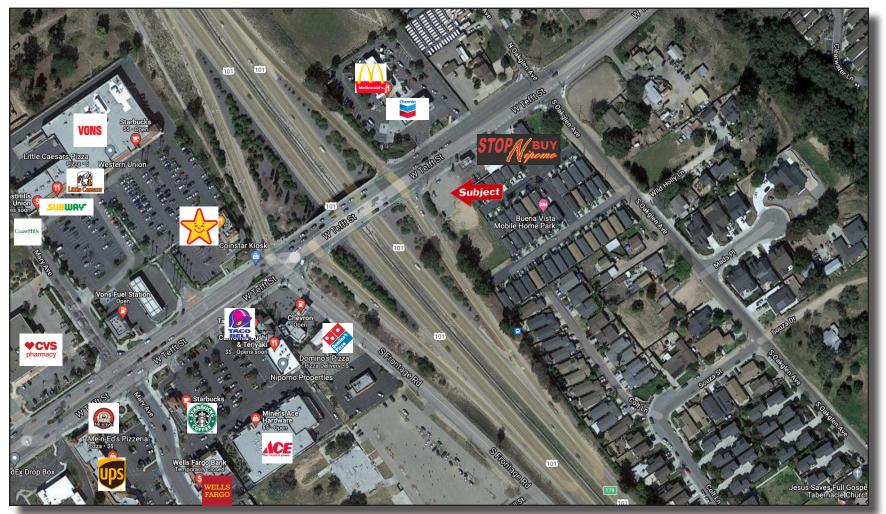

## AVAILABLE FOR GROUND LEASE COMMERCIAL PARCEL W/DRIVE-THRU (SOON TO BE ENTITLED)

## 475 W. Tefft | Nipomo, CA

- ±26,136 SF Parcel For Ground Lease
- US 101 Visibility
- Located right at the US 101 northbound off ramp

Chris Garner 805.928.2800 ext. 104 CGarner@PacificaCRE.com Lic #01010310

## AVAILABLE FOR GROUND LEASE 475 W. Tefft, Nipomo, CA

Chris Garner 805.928.2800 ext. 104 CGarner@PacificaCRE.com Lic #01010310

2520 Professional Parkway | Santa Maria, CA 93455 | PacificaCommercialRealty.com