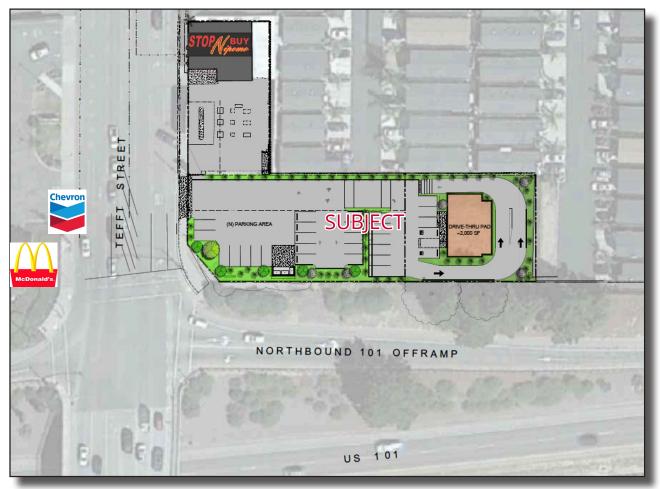

## AVAILABLE FOR GROUND LEASE COMMERCIAL PARCEL W/DRIVE-THRU (SOON TO BE ENTITLED)

## 475 W. Tefft | Nipomo, CA

- ±26,136 SF Parcel For Ground Lease
- US 101 Visibility
- Located right at the US 101 northbound off ramp

Chris Garner 805.928.2800 ext. 104 CGarner@PacificaCRE.com Lic #01010310

## AVAILABLE FOR GROUND LEASE 475 W. Tefft, Nipomo, CA

- Soon to be Entitled/Approved 2,000 SF building with drive-thru
- 50 Foot Freeway Pole Sign
- Great U.S. 101 Visibility
- Ground Rent: \$165,000/year, NNN