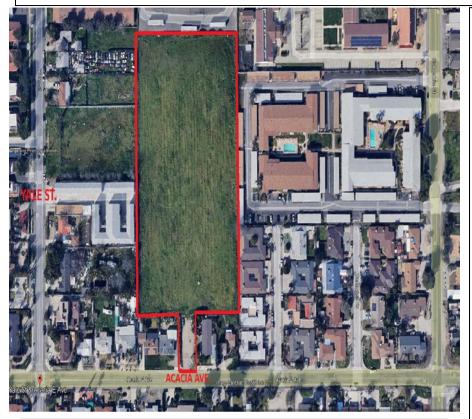

## 4.73ACRES MULTI-FAMILY FOR SALE

Between 40830-40852 Acacia Ave., Hemet, CA

PRICED AT: \$1,350,000

- ➤ R-3 Multi-Family
  Residential (Mac 30 DU / AC)
- General Plan: HDR-High Density Residential
- Potential for townhouses, condominiums, apartments, or residential care facilities
- Excellent Main Street Access (Acacia Ave.)
- ➤ Infill location close to retail shopping, restaurants and major commercial centers along Florida Ave.

APN's# 445-300-014 & 445-290-023 Note: See Ordinance 176-Lake Hemet Water District-regarding availability of water and development restrictions)

For more information contact: Mainor Bojorquez (626) 255- 3835 email: mainorbo3@gmail.com