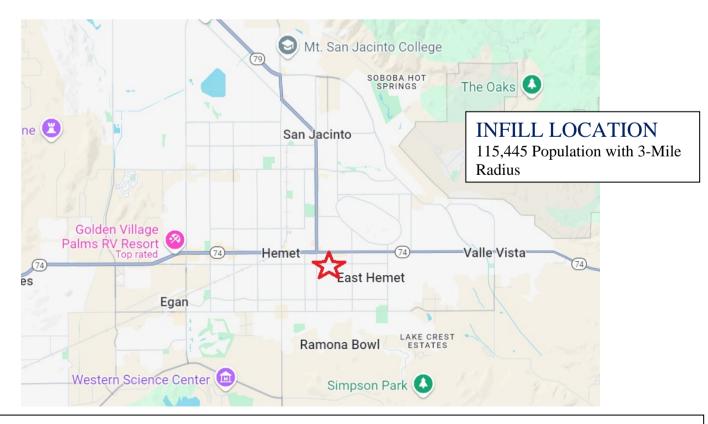

## 4.73ACRES MULTI-FAMILY FOR SALE

Between 40830-40852 Acacia Ave., Hemet, CA

PRICED AT: \$1,350,000

- ➤ R-3 Multi-Family
  Residential (Mac 30 DU / AC)
- General Plan: HDR-High Density Residential
- Potential for townhouses, condominiums, apartments, or residential care facilities
- Excellent Main Street Access (Acacia Ave.)
- ➤ Infill location close to retail shopping, restaurants and major commercial centers along Florida Ave.