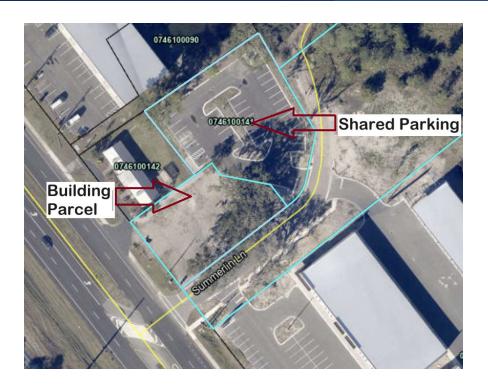

### **PROPERTY DESCRIPTION**

Build to Suit or Ground Lease Opportunity offering prime US-1 frontage and is ready to support a single-story building of up to 5,200 square feet. The site benefits from ample shared parking, ensuring convenience for visitors and staff. Additionally, it features a shared master retention system and a lift station that serves the parcel, providing efficient water management and infrastructure support.

### **PROPERTY HIGHLIGHTS**

- Build to Suit or Potential Ground Lease Opportunity!
- 160" of Frontage along Heavily Traveled US-1!
- Also Available for Sale with Seller Financing!