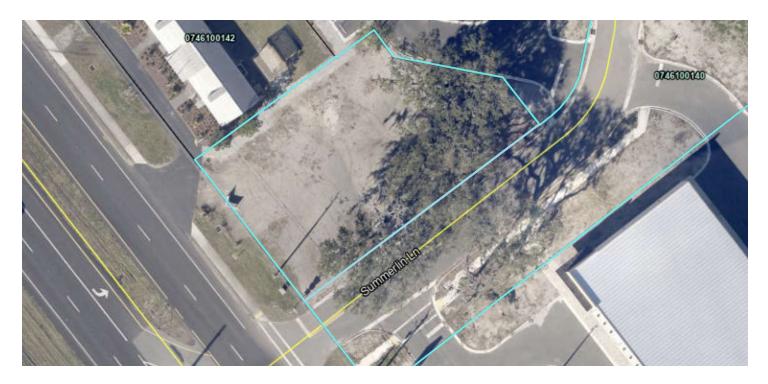

### **PROPERTY DESCRIPTION**

Build to Suit or Ground Lease Opportunity offering prime US-1 frontage and is ready to support a single-story building of up to 5,200 square feet. The site benefits from ample shared parking, ensuring convenience for visitors and staff. Additionally, it features a shared master retention system and a lift station that serves the parcel, providing efficient water management and infrastructure support.

### **PROPERTY HIGHLIGHTS**

- Build to Suit or Potential Ground Lease Opportunity!
- 160" of Frontage along Heavily Traveled US-1!
- Also Available for Sale with Seller Financing!