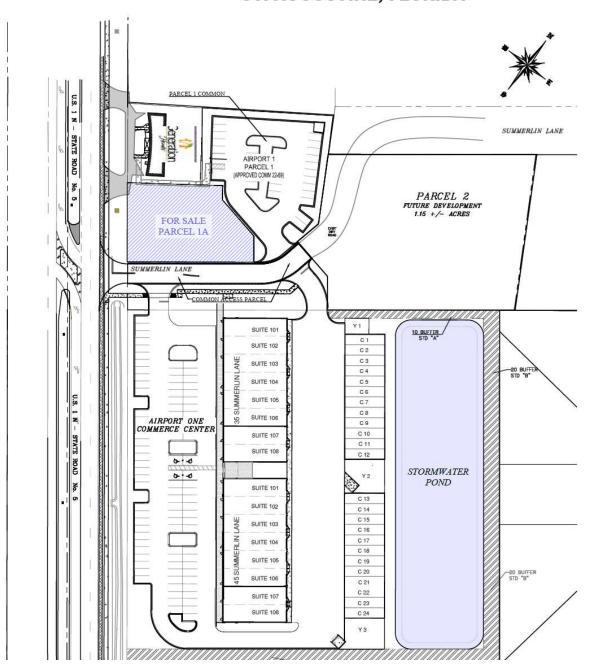

### **PROPERTY DESCRIPTION**

Build to Suit or Ground Lease Opportunity offering prime US-1 frontage and is ready to support a single-story building of up to 5,200 square feet. The site benefits from ample shared parking, ensuring convenience for visitors and staff. Additionally, it features a shared master retention system and a lift station that serves the parcel, providing efficient water management and infrastructure support.

### **PROPERTY HIGHLIGHTS**

- Build to Suit or Potential Ground Lease Opportunity!
- 160" of Frontage along Heavily Traveled US-1!
- Also Available for Sale with Seller Financing!

### **OFFERING SUMMARY**

| Lease Rate:    | Negotiable |
|----------------|------------|
| Lot Size:      | 0.83 Acres |
| Building Size: | 5,200 SF   |
|                |            |

| DEMOGRAPHICS      | 0.3 MILES | 0.5 MILES | 1 MILE   |
|-------------------|-----------|-----------|----------|
| Total Households  | 70        | 261       | 408      |
| Total Population  | 154       | 583       | 943      |
| Average HH Income | \$80,615  | \$80,765  | \$75,627 |