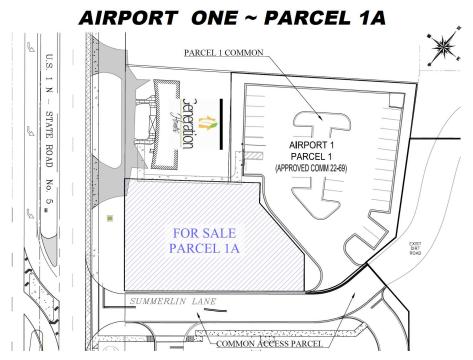

### **PROPERTY DESCRIPTION**

Build to Suit or Ground Lease Opportunity offering prime US-1 frontage and is ready to support a single-story building of up to 5,200 square feet. The site benefits from ample shared parking, ensuring convenience for visitors and staff. Additionally, it features a shared master retention system and a lift station that serves the parcel, providing efficient water management and infrastructure support.

### **PROPERTY HIGHLIGHTS**

- Build to Suit or Potential Ground Lease Opportunity!
- 160" of Frontage along Heavily Traveled US-1!
- Also Available for Sale with Seller Financing!