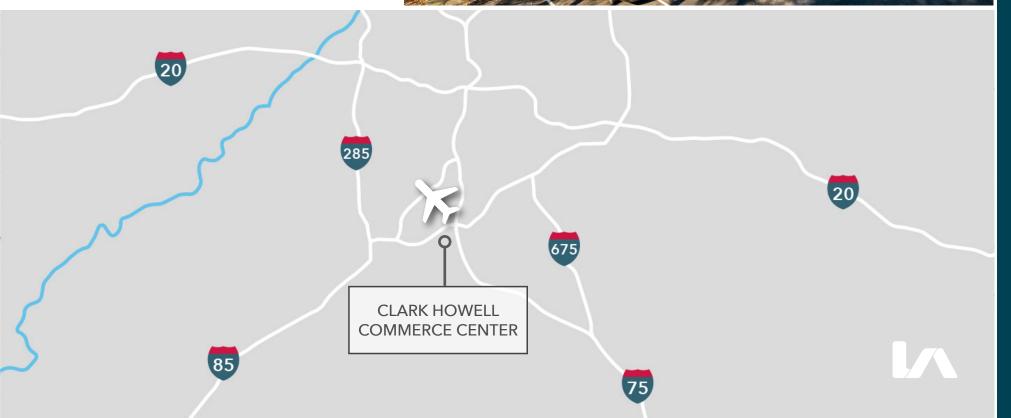

## PROPERTY OVERVIEW

- Suite 3: 2,474 SF
- Suite 4: 2,474 SF
- 15' minimum clear height
- Grade level loading (12' x 12') doors
- 90' 100' building depths
- Warehouse LED lighting
- Built in 1979
- 1.6 miles to Hartsfield-Jackson Atlanta International Airport
- 0.6 miles to I-285