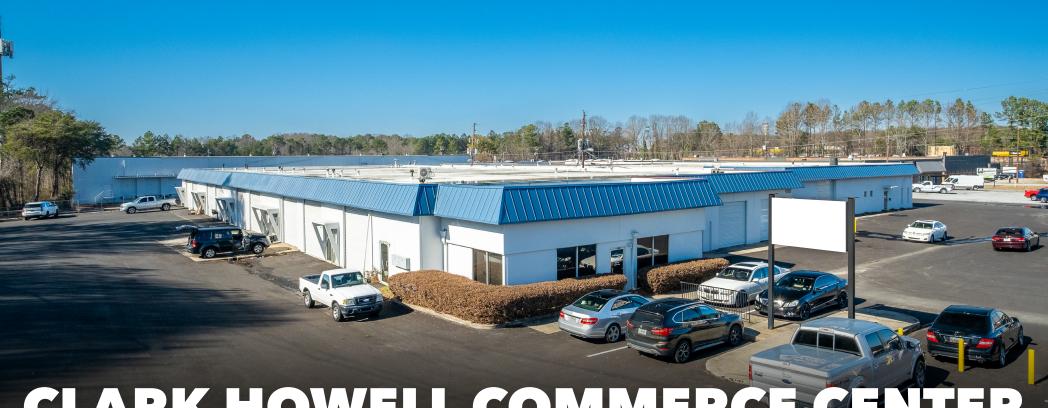

## CLARK HOWELL COMMERCE CENTER

4787 CLARK HOWELL HIGHWAY, ATLANTA, GA 30349

**LISTED WITH:** 

**CONTACT:** 

RICK TUMLIN, CCIM, SIOR rtumlin@lee-associates.com 404.442.2816

MICHAEL SUTTER, SIOR msutter@lee-associates.com 404.442.2804

## PROPERTY OVERVIEW

- Suite 3: 2,474 SF
- Suite 4: 2,474 SF
- 15' minimum clear height
- Grade level loading (12' x 12') doors
- 90' 100' building depths
- Warehouse LED lighting
- Built in 1979
- 1.6 miles to Hartsfield-Jackson Atlanta International Airport
- 0.6 miles to I-285