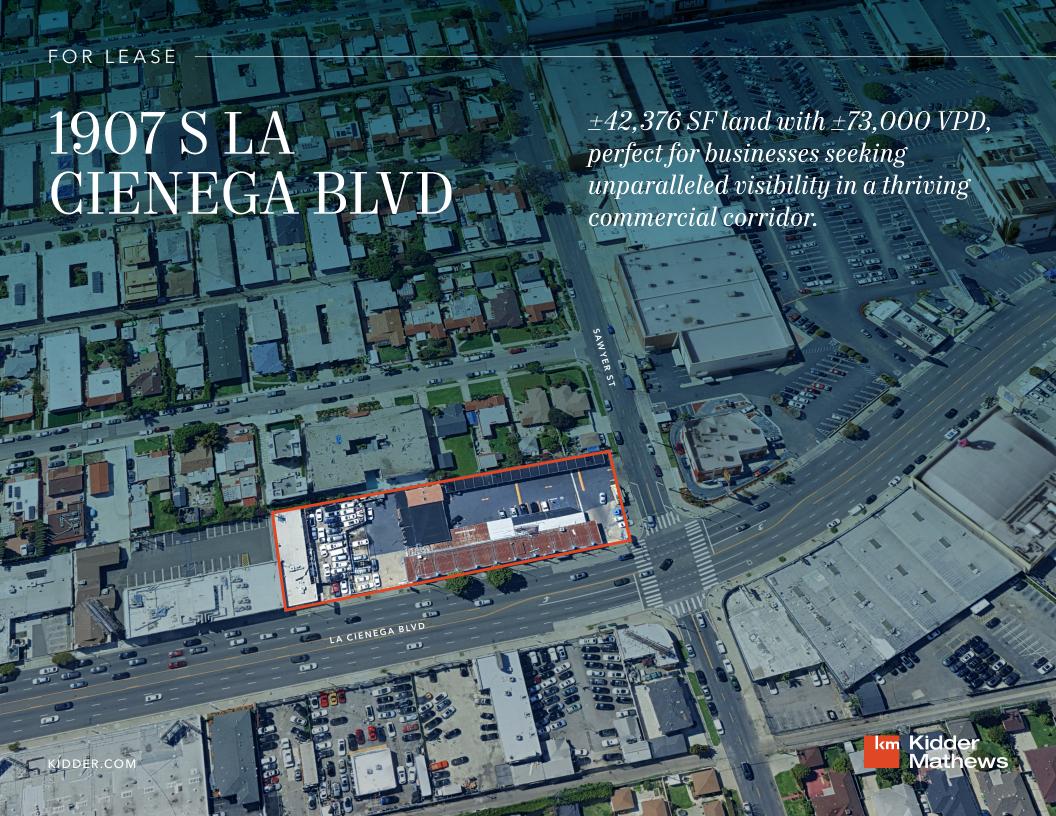

#### PROPERTY HIGHLIGHTS

Highly visible location with ±73,000 vehicles per day on major thoroghfare from Hollywood to I-10 Freeway

Large footprint land, available for lease on extremely desirable La Cienega Blvd across from Kaiser Permanente

Strong demographics with average HHI of  $\pm$ \$115,004 with one mile

±350 SF Frontage on La Cienega Blvd

±260,000 vehicles per day on I-10

APN: 4302-033-029

RENT

CONTACT BROKER FOR DETAILS

±42,376 SF

LAND SIZE (0.97 AC)