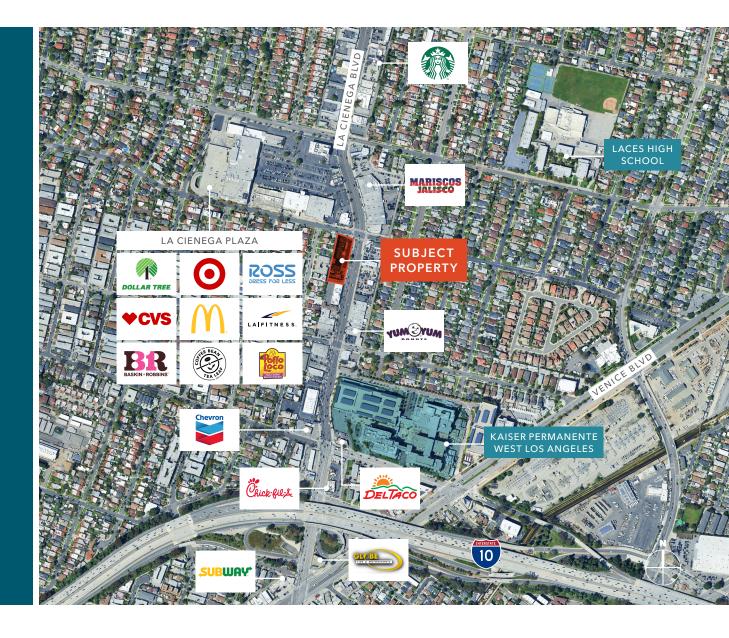

thews. Branded materials and layouts are not authorized for use by any other firm or person.



#### **NEARBY COMPANIES**













# **POPULATION**

|                 | 1 Mile | 3 Miles | 5 Miles |
|-----------------|--------|---------|---------|
| 2024 POPULATION | 38,227 | 334,328 | 981,373 |
| 2029 PROJECTION | 37,298 | 326,778 | 960,735 |
| GROWTH 20-24    | 0%     | 0.2%    | 0.4%    |
| MEDIAN AGE      | 38.1   | 39      | 38.4    |

# **HOUSEHOLDS & INCOME**

|               | 1 Mile    | 3 Miles   | 5 Miles   |
|---------------|-----------|-----------|-----------|
| 2024 HH       | 14,335    | 145,878   | 419,897   |
| GROWTH 20-24  | 0.8%      | 1.1%      | 1.3%      |
| AVG HH INCOME | \$115,338 | \$117,348 | \$108,199 |
| ME HH INCOME  | \$90,471  | \$87,578  | \$76,550  |



# KIDDER.COM







# KIDDER.COM

This information supplied herein is from sources we deem reliable. It is provided without any representation, warranty, or guarantee, expressed or implied as to its accuracy. Prospective Buyer or Tenant should conduct an independent investigation and verification of all matters deemed to be material, including, but not limited to, statements of income and expenses. Consult your attorney, accountant, or other professional advisor. All Kidder Mathews designs are the sole property of Kidder Mathews. Branded materials and layouts are not authorized for use by any other firm or person.