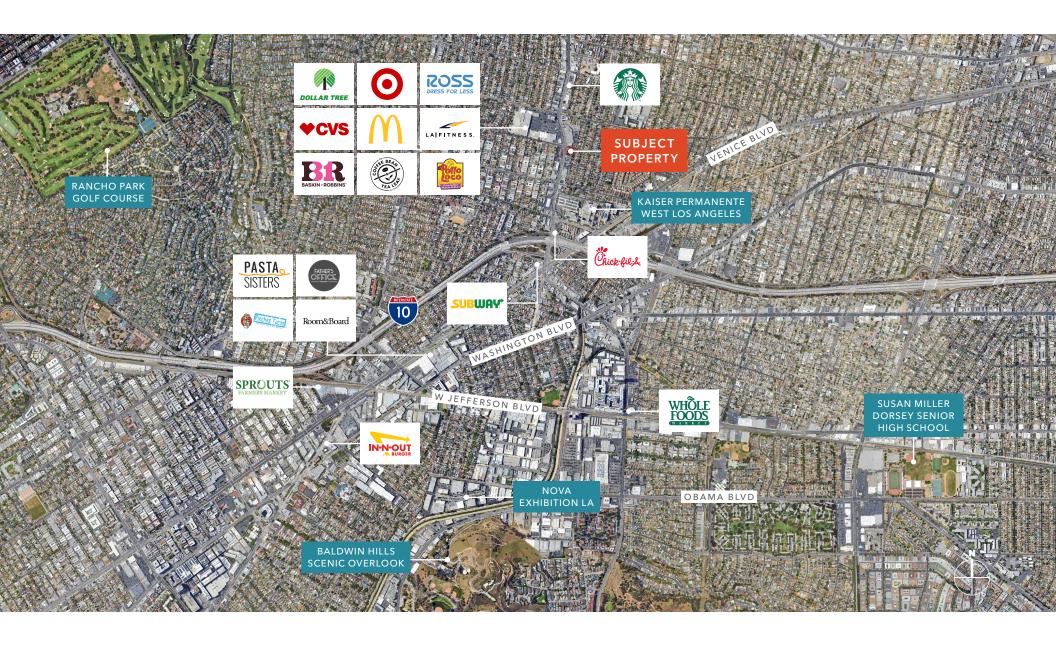

ials and layouts are not authorized for use by any other firm or person.



#### **NEARBY COMPANIES**













# **POPULATION**

|                 | 1 Mile | 3 Miles | 5 Miles |
|-----------------|--------|---------|---------|
| 2024 POPULATION | 38,227 | 334,328 | 981,373 |
| 2029 PROJECTION | 37,298 | 326,778 | 960,735 |
| GROWTH 20-24    | 0%     | 0.2%    | 0.4%    |
| MEDIAN AGE      | 38.1   | 39      | 38.4    |

# **HOUSEHOLDS & INCOME**

|               | 1 Mile    | 3 Miles   | 5 Miles   |
|---------------|-----------|-----------|-----------|
| 2024 HH       | 14,335    | 145,878   | 419,897   |
| GROWTH 20-24  | 0.8%      | 1.1%      | 1.3%      |
| AVG HH INCOME | \$115,338 | \$117,348 | \$108,199 |
| ME HH INCOME  | \$90,471  | \$87,578  | \$76,550  |



# KIDDER.COM







# KIDDER.COM

This information supplied herein is from sources we deem reliable. It is provided without any representation, warranty, or guarantee, expressed or implied as to its accuracy. Prospective Buyer or Tenant should conduct an independent investigation and verification of all matters deemed to be material, including, but not limited to, statements of income and expenses. Consult your attorney, accountant, or other professional advisor. All Kidder Mathews designs are the sole property of Kidder Mathews. Branded materials and layouts are not authorized for use by any other firm or person.