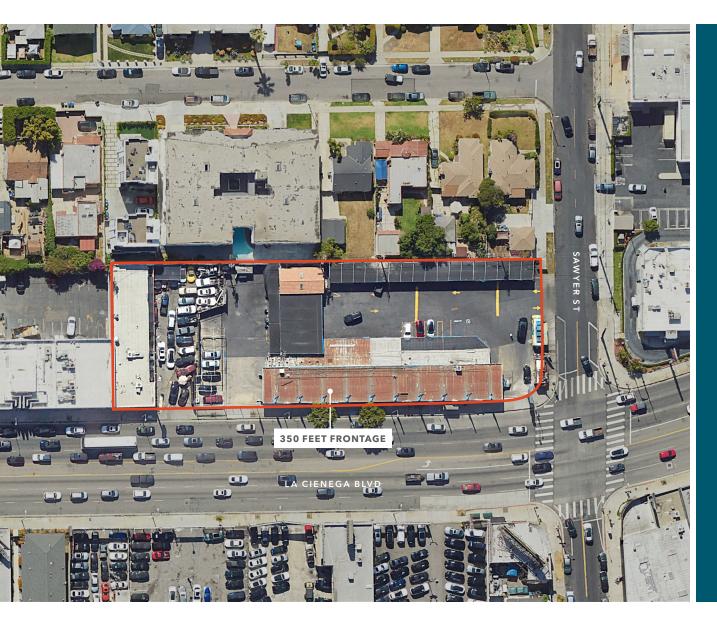

Strong demographics with average HHI of  $\pm$ \$115,004 with one mile

±350 SF Frontage on La Cienega Blvd

±260,000 vehicles per day on I-10

APN: 4302-033-029

RENT

CONTACT BROKER FOR DETAILS

±42,376 SF

LAND SIZE (0.97 AC)