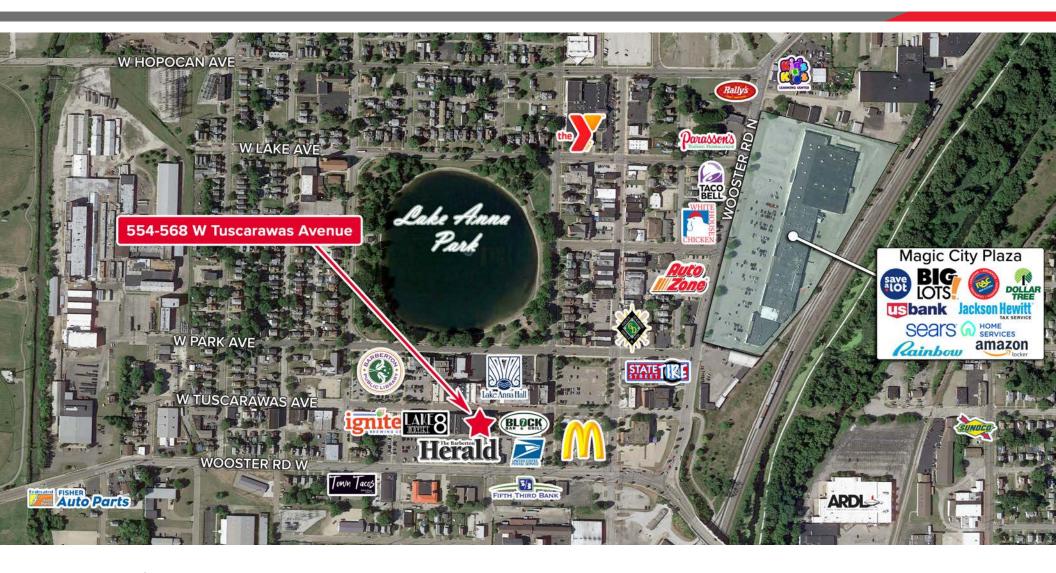

## PROPERTY HIGHLIGHTS

- Historic building in downtown Barberton
- Upside potential with many development options
- 20,00 SF of raw space available for office, retail or apartment conversion
- Close proximity to dining, entertainment and Lake Anna Park
- Current NOI: \$54,000