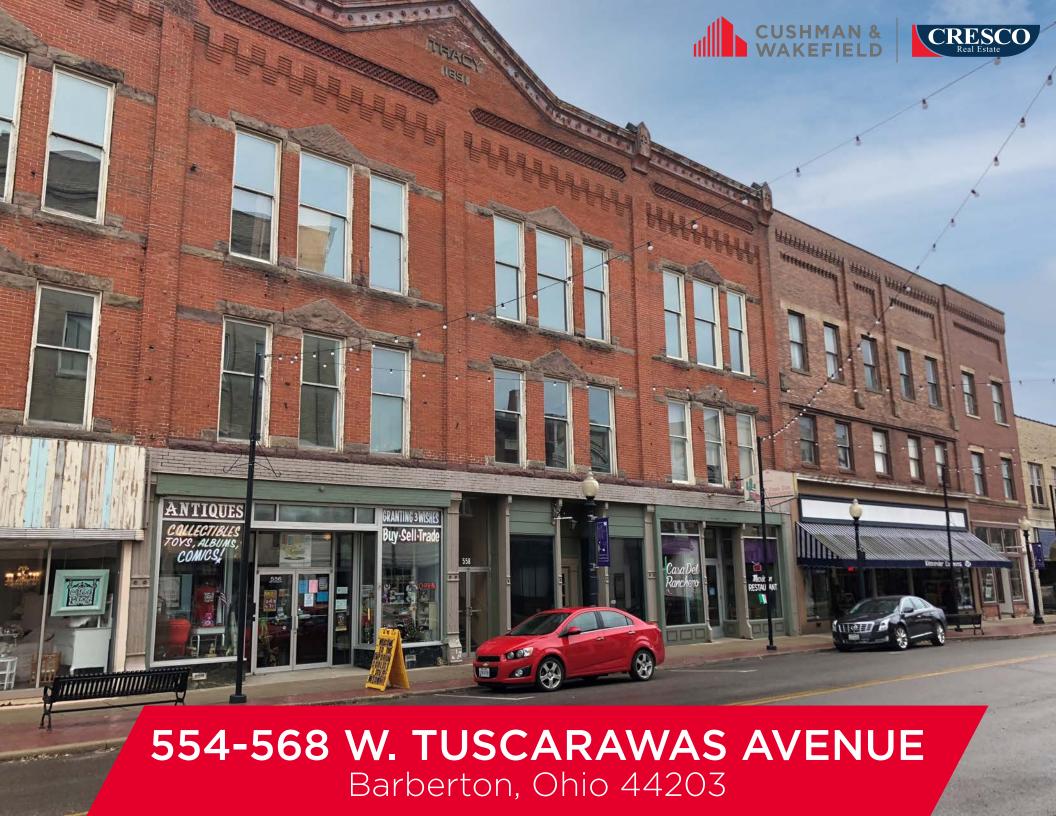

## **554-568 W. TUSCARAWAS AVENUE**

**AVAILABLE FOR SALE** 

Barberton, Ohio 44203

## PROPERTY HIGHLIGHTS

- Historic building in downtown Barberton
- Upside potential with many development options
- 20,00 SF of raw space available for office, retail or apartment conversion
- Close proximity to dining, entertainment and Lake Anna Park
- Current NOI: \$54,000