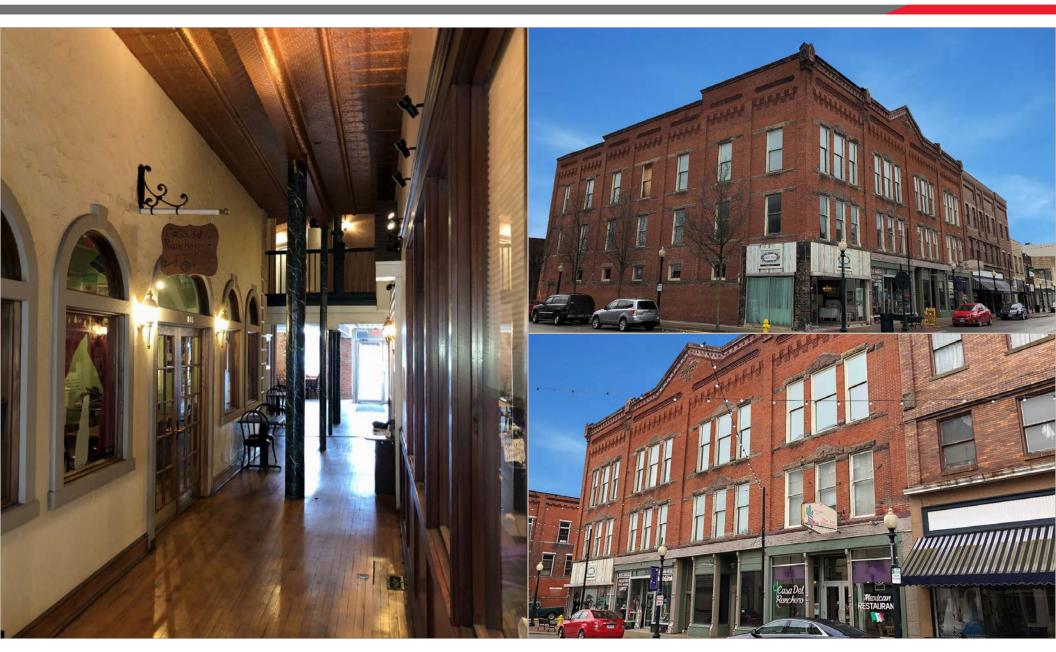

## PROPERTY HIGHLIGHTS

- Historic building in downtown Barberton
- Upside potential with many development options
- 20,00 SF of raw space available for office, retail or apartment conversion
- Close proximity to dining, entertainment and Lake Anna Park
- Current NOI: \$54,000