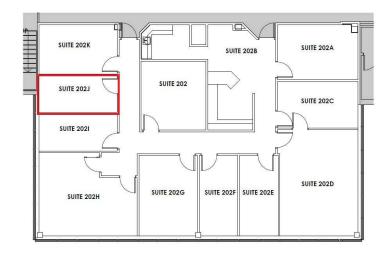

### **PROPERTY HIGHLIGHTS**

- Suite 100 (4,000sf)- able to demise to ~1,000sf. Reception area, 14 offices, 2 storage rooms and kitchen
- Executive Offices (150sf- 300sf)
- Suite 202J- single office
- Elevator
- Flexible Lease Terms