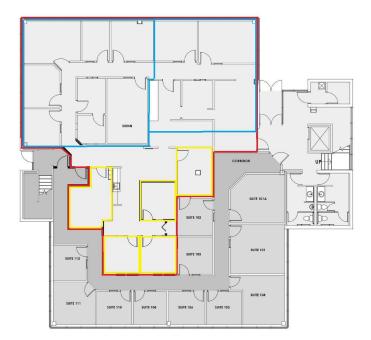

### **PROPERTY HIGHLIGHTS**

- Suite 100 (4,000sf)- able to demise to ~1,000sf. Reception area, 14 offices, 2 storage rooms and kitchen
- Executive Offices (150sf- 300sf)
- Suite 202J- single office
- Elevator
- Flexible Lease Terms

### **OFFERING SUMMARY**

| Lease Term:            | Flexible                                                              |
|------------------------|-----------------------------------------------------------------------|
| Lease Rate Suite 100   | \$25 Gross                                                            |
| Lease Rate Ex. Offices | Sarting at \$475/mo                                                   |
| Available SF:          | 150 - 4,000 SF                                                        |
| Building Size:         | 13,127 SF                                                             |
| Janitorial Services    | 5 Days a Week - Common<br>area and in suites                          |
| Internet WIFI          | Century Link - Free of charge,<br>but free internet can be<br>limited |