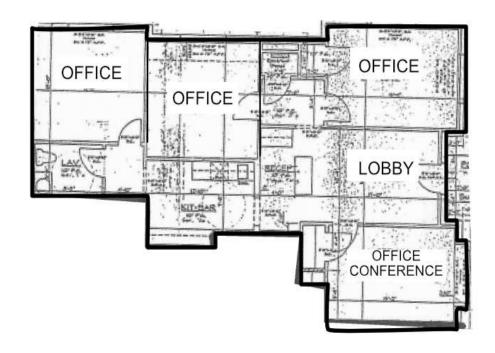

## **PROPERTY HIGHLIGHTS**

- ± 1,244 SF
- Professional Office Space
- 2nd Generations Space
- Move-In Ready Suite
- Monument Signage
- 4/1000 Parking Ratio
- Minutes to Southlake Town Square a popular shopping destination
- Located on N Kimball Ave. near SH 114

## **LEASE INFORMATION**

| Lease Type:  | NNN      | Lease Term: | Negotiable              |
|--------------|----------|-------------|-------------------------|
| Total Space: | 1,244 SF | Lease Rate: | \$20.00 - \$22.00 SF/yr |

#### **AVAILABLE SPACES**

| SUITE     | TENANT    | SIZE (SF) | LEASE TYPE | LEASE RATE            |   |
|-----------|-----------|-----------|------------|-----------------------|---|
| Suite 140 | Available | 1,244 SF  | NNN        | \$20.00 - 22.00 SF/yr | - |