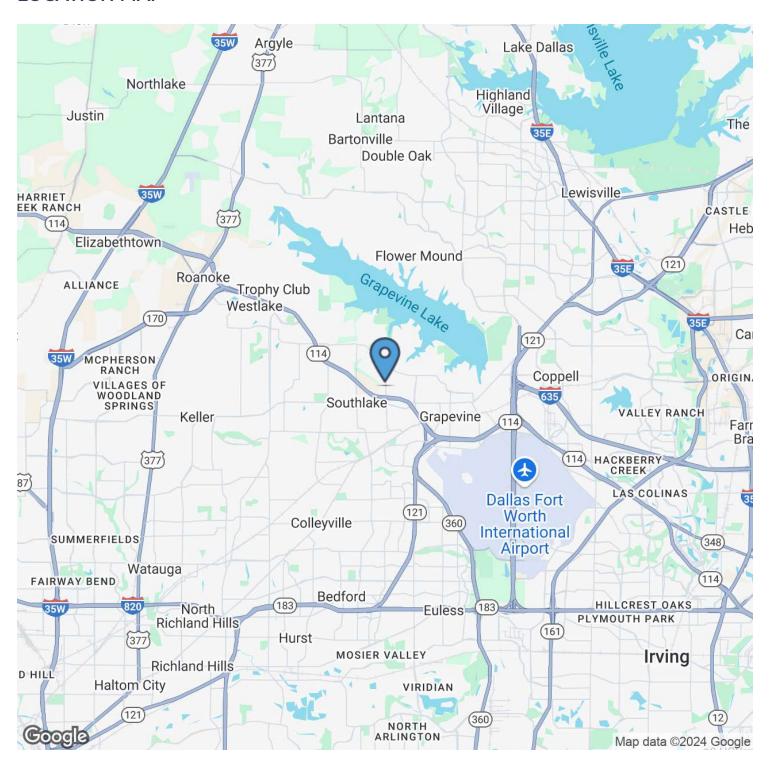

0 NORTH KIMBALL AVENUE, SOUTHLAKE, TX 76092

#### **LEASE SPACE**



## **LEASE INFORMATION**

| Lease Type:  | NNN      | Lease Term: | Negotiable              |
|--------------|----------|-------------|-------------------------|
| Total Space: | 1,244 SF | Lease Rate: | \$20.00 - \$22.00 SF/yr |

#### **AVAILABLE SPACES**

| SUITE     | TENANT    | SIZE (SF) | LEASE TYPE | LEASE RATE            |   |
|-----------|-----------|-----------|------------|-----------------------|---|
| Suite 140 | Available | 1,244 SF  | NNN        | \$20.00 - 22.00 SF/yr | - |

#### **Champions DFW Commercial Realty**



# 560 NORTH KIMBALL AVENUE, SOUTHLAKE, TX 76092

## **EXTERIOR PHOTOS**







## **Champions DFW Commercial Realty**



# 560 NORTH KIMBALL AVENUE, SOUTHLAKE, TX 76092

## **LOCATION MAP**



#### **Champions DFW Commercial Realty**



# 560 NORTH KIMBALL AVENUE, SOUTHLAKE, TX 76092

## **DEMOGRAPHICS MAP & REPORT**



| POPULATION           | 0.5 MILES | 1 MILE | 1.5 MILES |
|----------------------|-----------|--------|-----------|
| Total Population     | 897       | 6,453  | 16,748    |
| Average Age          | 43.2      | 38.9   | 39.7      |
| Average Age (Male)   | 41.6      | 37.0   | 38.3      |
| Average Age (Female) | 44.6      | 41.0   | 41.5      |

| HOUSEHOLDS & INCOME | 0.5 MILES | 1 MILE    | 1.5 MILES |
|---------------------|-----------|-----------|-----------|
| Total Households    | 293       | 2,223     | 5,882     |
| # of Persons per HH | 3.1       | 2.9       | 2.8       |
| Average HH Income   | \$246,489 | \$183,411 | \$170,515 |
| Average House Valu