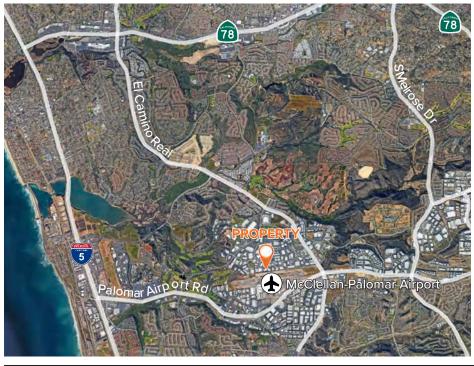

## HIGHLIGHTS | AERIAL

#### **PROPERTY HIGHLIGHTS**

- First floor suite with double door entry
- Open floor plan with 5 private offices, 1 conference room, large work areas, kitchen/break area & climate-controlled server room, plug & play
- Abundant natural light, LP privacy glass windows, auto door closures
- Restrooms have lockers & showers
- Easy access to Palomar Airport Road, El Camino Real & Interstate 5
- EV charging stations on premises
- Lease Rate: \$1.95 plus Utilities