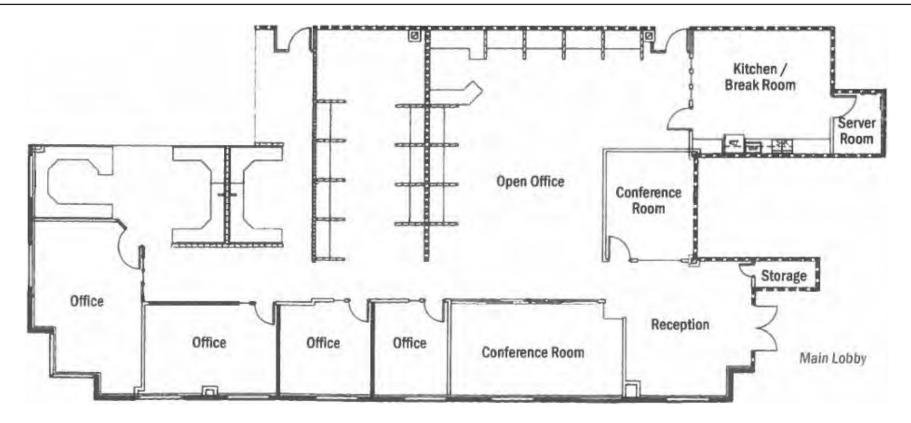

## FLOOR PLAN | INTERIOR PHOTOS

For more information, please contact: David M. Steffy | 760.845.6307 | dsteffy@palomarcommercial.com | CA License 00902739

The information contained herein has been given to us by the owner of the property or other sources we deem reliable. We have no reason to doubt its accuracy, but we do not guarantee it. All information should be verified prior to purchase or lease.

#### **PROPERTY HIGHLIGHTS**

- First floor suite with double door entry
- Open floor plan with 5 private offices, 1 conference room, large work areas, kitchen/break area & climate-controlled server room, plug & play
- Abundant natural light, LP privacy glass windows, auto door closures
- Restrooms have lockers & showers
- Easy access to Palomar Airport Road, El Camino Real & Interstate 5
- EV charging stations on premises
- Lease Rate: \$1.95 plus Utilities