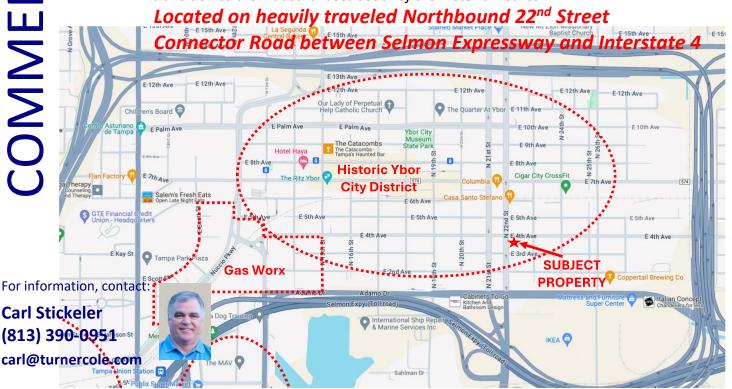

## PROPERTY FEATURES include:

- 7,162 SF lot with approximately 96 feet of frontage directly on 22<sup>nd</sup> Street
- Former building has been demolished and cleared from lot there are no issues dealing with the removal of a historical building or having to follow historic rehabilitation guidelines required in the Historic Ybor City District
- Located just 3 blocks North of Ikea and 7 blocks East of the new Gas Worx Project – see Look What's Coming picture on the back of flyer
- YC-6 Current Zoning allows for Residential and Commercial Mix...this zoning district comprises land devoted to general and intensive commercial uses located on the Southern fringe of the Historic District and which will provide a transition to the industrial uses South of the Historic District -