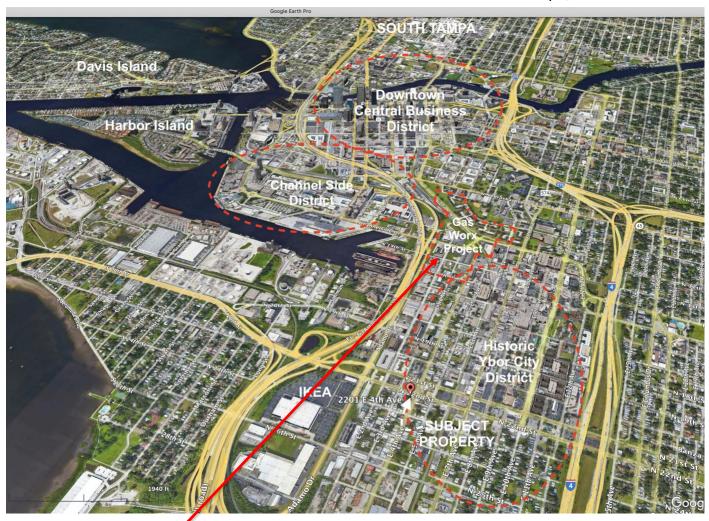

## PROPERTY FEATURES include:

- 7,162 SF lot with approximately 96 feet of frontage directly on 22<sup>nd</sup> Street
- Former building has been demolished and cleared from lot there are no issues dealing with the removal of a historical building or having to follow historic rehabilitation guidelines required in the Historic Ybor City District
- Located just 3 blocks North of Ikea and 7 blocks East of the new Gas Worx Project – see Look What's Coming picture on the back of flyer
- YC-6 Current Zoning allows for Residential and Commercial Mix...this zoning district comprises land devoted to general and intensive commercial uses located on the Southern fringe of the Historic District and which will provide a transition to the industrial uses South of the Historic District -

## LOOK WHAT'S COMING – THE GAS WORX PROJECT

(just 7 blocks West of Subject Property)

The Gas Worx Project is slated to have up to 5,000 residences in the city's urban core with 500,000 square feet of office space and 140,000 of retail