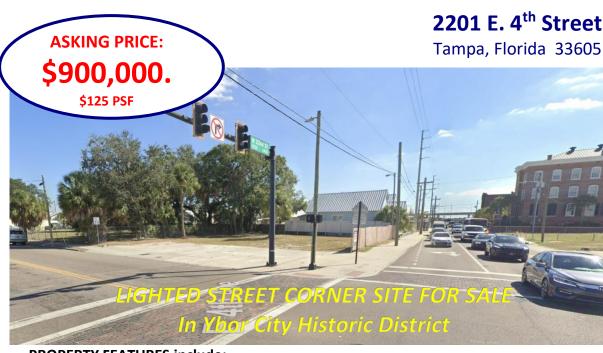

## PROPERTY FEATURES include:

- 7,162 SF lot with approximately 96 feet of frontage directly on 22<sup>nd</sup> Street
- Former building has been demolished and cleared from lot there are no issues dealing with the removal of a historical building or having to follow historic rehabilitation guidelines required in the Historic Ybor City District
- Located just 3 blocks North of Ikea and 7 blocks East of the new Gas Worx Project – see Look What's Coming picture on the back of flyer
- YC-6 Current Zoning allows for Residential and Commercial Mix...this zoning district comprises land devoted to general and intensive commercial uses located on the Southern fringe of the Historic District and which will provide a transition to the industrial uses South of the Historic District -

Tampa, Florida 33605