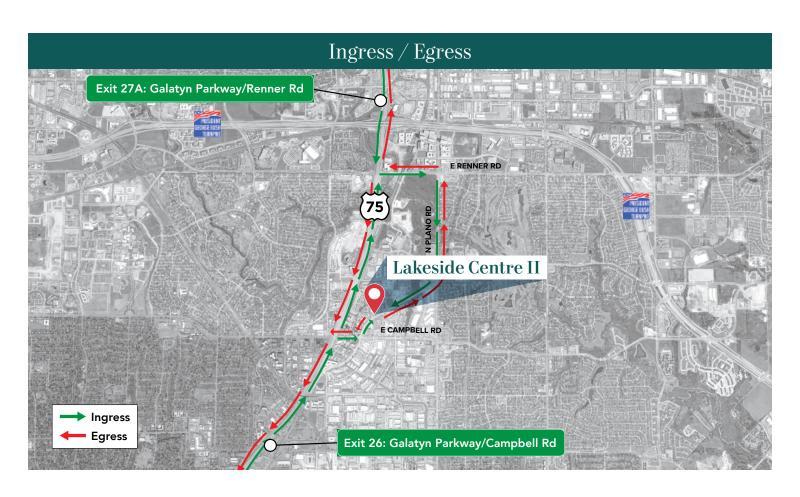

# Lakeside Centre II

is conveniently situated in Richardson between Lakeside Boulevard and Greenville Avenue, near the North Central Expressway. The Building is within a few blocks of the amenity concentration along Campbell Road, and the Dart Rail Line.