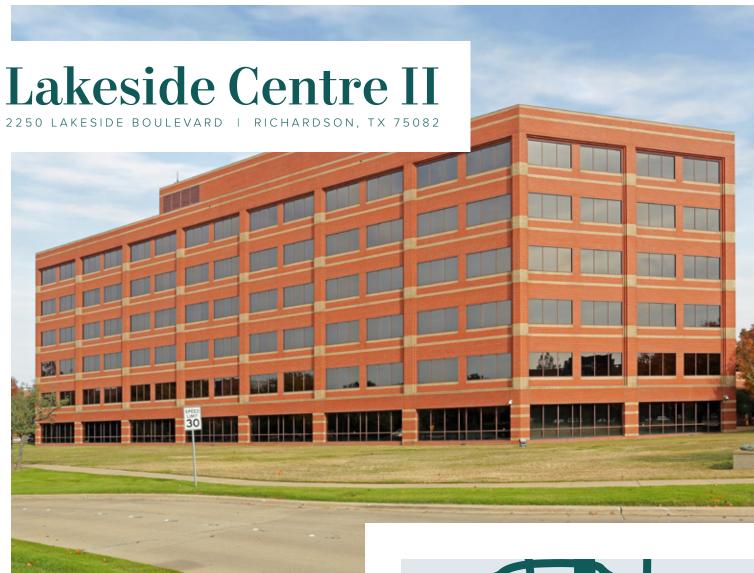

# Lakeside Centre II

is conveniently situated in Richardson between Lakeside Boulevard and Greenville Avenue, near the North Central Expressway. The Building is within a few blocks of the amenity concentration along Campbell Road, and the Dart Rail Line.

### **BUILDING**

2250 Lakeside Blvd Richardson, TX 75082