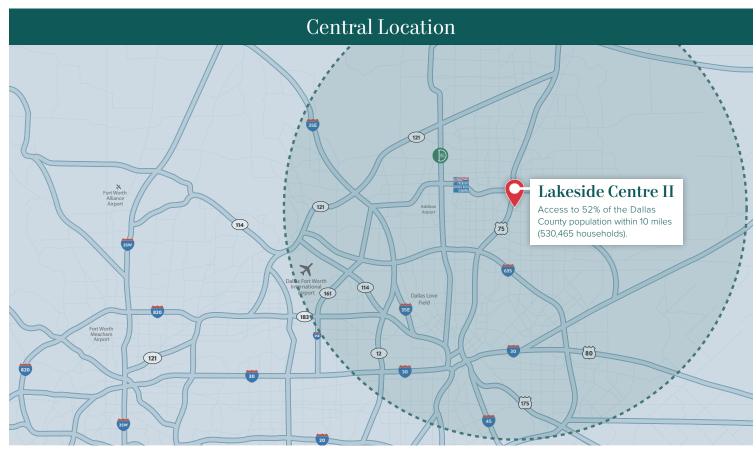

# Lakeside Centre II

is conveniently situated in Richardson between Lakeside Boulevard and Greenville Avenue, near the North Central Expressway. The Building is within a few blocks of the amenity concentration along Campbell Road, and the Dart Rail Line.