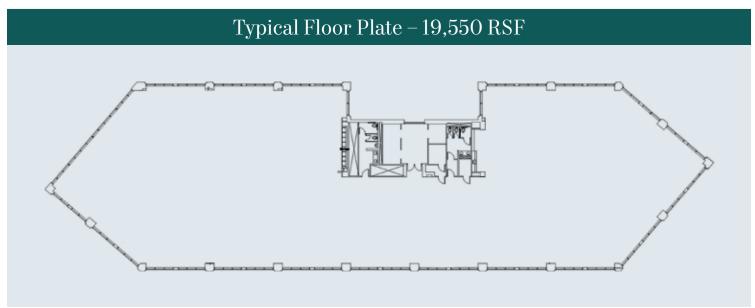

# Lakeside Centre II

is conveniently situated in Richardson between Lakeside Boulevard and Greenville Avenue, near the North Central Expressway. The Building is within a few blocks of the amenity concentration along Campbell Road, and the Dart Rail Line.

The location, full building availability, and on-site 5.0:1,000 structured parking garage afford companies a unique opportunity to provide a superb work experience for their employees.



# 115,583 RSF Available







tterrell@streamrealty.com 214.267.0406

### **CHASE LOPEZ**



6

5.0:1,000 garage













### **TIM TERRELL**

tterrell@streamrealty.com 214.267.0406

### **CHASE LOPEZ**



## **Fact Sheet**

### **BUILDING**

2250 Lakeside Blvd Richardson, TX 75082

### **OWNER/LANDLORD**

CLF Lakeside Richardson, LLC

### **LEASING COMPANY**

Stream Realty

Tim Terrell
214-267-0406
tterrell@streamrealty.com

Chase Lopez 214-267-0465 clopez@streamrealty.com

### **MANAGEMENT COMPANY**

**VEREIT** 

### **BUILDING AREA**

115,583 RSF

### **YEAR BUILT**

1986 (Renovated in 2008)

#### **FLOOR SIZES**

19.550 RSF

### **CEILING HEIGHT**

9' (Floor-to-Ceiling Height)

### **FLOOR LOADS**

120 lbs per RSF

### **SECURITY**

Monday to Friday: 11:00 AM - 11:00 PM Saturday: 8:00 AM - 1:00 PM

#### **E