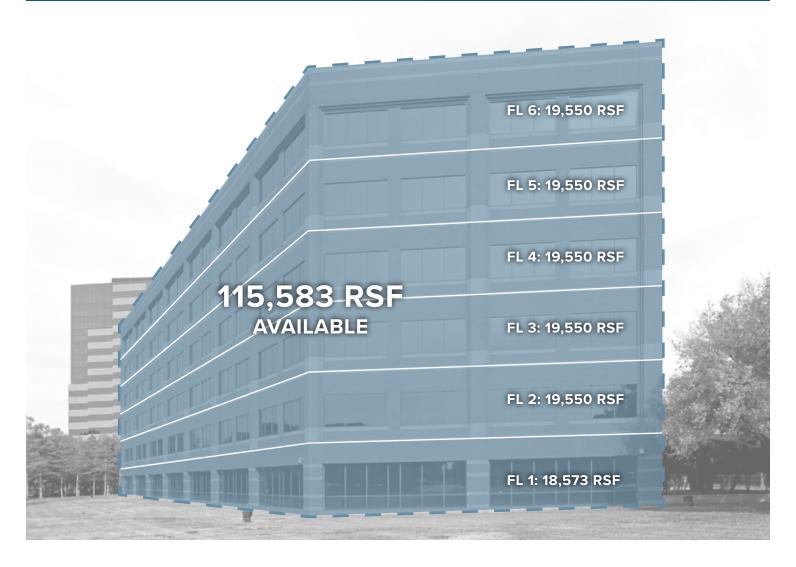

# 115,583 RSF Available

tterrell@streamrealty.com 214.267.0406

### **BUILDING AREA**

115,583 RSF

#### **FLOOR SIZES**

19.550 RSF