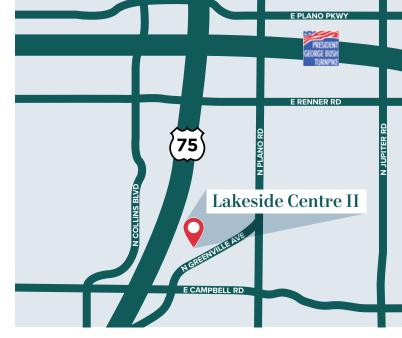

# Lakeside Centre II

is conveniently situated in Richardson between Lakeside Boulevard and Greenville Avenue, near the North Central Expressway. The Building is within a few blocks of the amenity concentration along Campbell Road, and the Dart Rail Line.