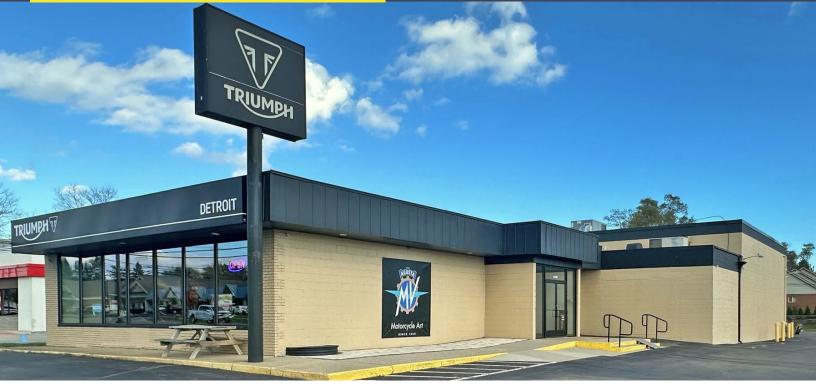

## 47488 VAN DYKE AVENUE SHELBY TWP., MICHIGAN

RETAIL FOR SALE 10,744 Square Feet Available

## WELL-MAINTAINED BUILDING

### **PROPERTY FEATURES**

- 10,744 square feet available
- (3) 12' x 14' overhead doors, (1) truckwell
- Currently home to Triumph Detroit Motorcycle dealership
- This updated building has been well-maintained
- Located on heavily traveled Van Dyke Avenue
- The front of the building serves as the showroom
- The middle section is a display area for merchandise and accessories, with rear serving as the service area, storage and parking
- Located on 0.807 acres
- Sale Price: \$1,395,000 (\$129.84/sq. ft.)