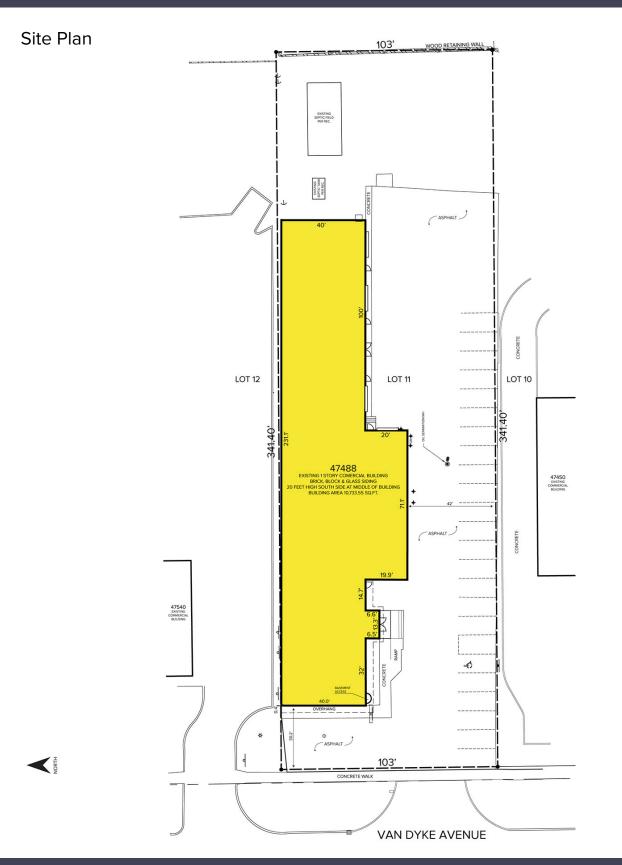

### **PROPERTY FEATURES**

- 10,744 square feet available
- (3) 12' x 14' overhead doors, (1) truckwell
- Currently home to Triumph Detroit Motorcycle dealership
- This updated building has been well-maintained
- Located on heavily traveled Van Dyke Avenue
- The front of the building serves as the showroom
- The middle section is a display area for merchandise and accessories, with rear serving as the service area, storage and parking
- Located on 0.807 acres
- Sale Price: \$1,395,000 (\$129.84/sq. ft.)