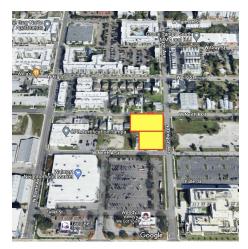

This parcel is part of an assemblage that totals .57ac.

### OFFERING SUMMARY

Average HH Income

| Sale Price:      |           | \$6,000,000 |            |  |
|------------------|-----------|-------------|------------|--|
| Number of Units: |           |             | 1          |  |
| Lot Size:        |           |             | 0.57 Acres |  |
| Building Size:   |           |             | 5,773 SF   |  |
| DEMOGRAPHICS     | 0.3 MILES | 0.5 MILES   | 1 MILE     |  |
| Total Households | 1,007     | 3,104       | 10,748     |  |
| Total Population | 1,958     | 7,251       | 25,708     |  |