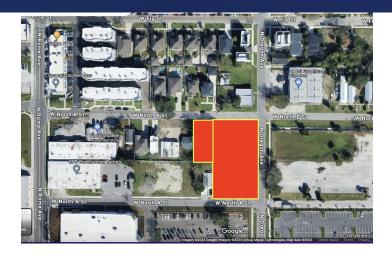

This parcel is part of an assemblage that totals .57ac.

### OFFERING SUMMARY

Average HH Income

| Sale Price:      |           | \$6,000,000 |            |  |
|------------------|-----------|-------------|------------|--|
| Number of Units: |           |             | 1          |  |
| Lot Size:        |           |             | 0.57 Acres |  |
| Building Size:   |           |             | 5,773 SF   |  |
| DEMOGRAPHICS     | 0.3 MILES | 0.5 MILES   | 1 MILE     |  |
| Total Households | 1,007     | 3,104       | 10,748     |  |
| Total Population | 1,958     | 7,251       | 25,708     |  |