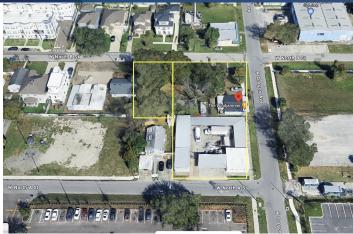

This parcel is part of an assemblage that totals .57ac.

### OFFERING SUMMARY

Average HH Income

| Sale Price:      |           | \$6,000,000 |            |  |
|------------------|-----------|-------------|------------|--|
| Number of Units: |           |             | 1          |  |
| Lot Size:        |           |             | 0.57 Acres |  |
| Building Size:   |           |             | 5,773 SF   |  |
| DEMOGRAPHICS     | 0.3 MILES | 0.5 MILES   | 1 MILE     |  |
| Total Households | 1,007     | 3,104       | 10,748     |  |
| Total Population | 1,958     | 7,251       | 25,708     |  |