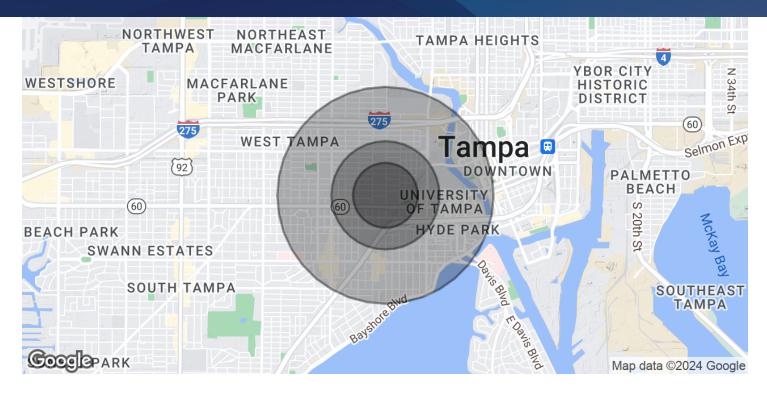

### OFFERING SUMMARY

Average HH Income

| Sale Price:      |           | \$6,000,000 |            |  |
|------------------|-----------|-------------|------------|--|
| Number of Units: |           |             | 1          |  |
| Lot Size:        |           |             | 0.57 Acres |  |
| Building Size:   |           |             | 5,773 SF   |  |
| DEMOGRAPHICS     | 0.3 MILES | 0.5 MILES   | 1 MILE     |  |
| Total Households | 1,007     | 3,104       | 10,748     |  |
| Total Population | 1,958     | 7,251       | 25,708     |  |

## NOHO DISTRICT-WINDJAMMER ASSEMBLAGE

202 N Oregon Ave Tampa, FL 33606

| POPULATION           | 0.3 MILES | 0.5 MILES | 1 MILE    |
|----------------------|-----------|-----------|-----------|
| Total Population     | 1,958     | 7,251     | 25,708    |
| Average Age          | 34        | 33        | 35        |
| Average Age (Male)   | 35        | 33        | 35        |
| Average Age (Female) | 34        | 32        | 35        |
| HOUSEHOLDS & INCOME  | 0.3 MILES | 0.5 MILES | 1 MILE    |
| Total Households     | 1,007     | 3,104     | 10,748    |
| # of Persons per HH  | 1.9       | 2.3       | 2.4       |
| Average HH Income    | \$78,858  | \$90,358  | \$116,893 |
| Average House Value  | \$433,147 | \$467,384 | \$553,000 |

Demographics data derived from AlphaMap

**Garrick Sims** 813 474 8505