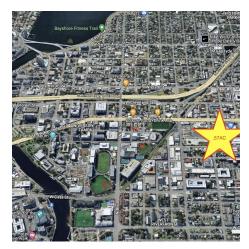

## NOHO DISTRICT-WINDJAMMER ASSEMBLAGE

202 N Oregon Ave Tampa, FL 33606

### PROPERTY DESCRIPTION

Located in the NOHO district with the ability to service all surrounding areas including South Tampa, Bayshore, Davis Island and Waterstreet, this property is minutes away from The University of Tampa, Midtown and the downtown metro area. Whether medical development, multi-family, or retail, this is the perfect location to establish your brand in Tampa's thriving market and is positioned to accommodate various different uses.

This parcel is part of an assemblage that totals .57ac.