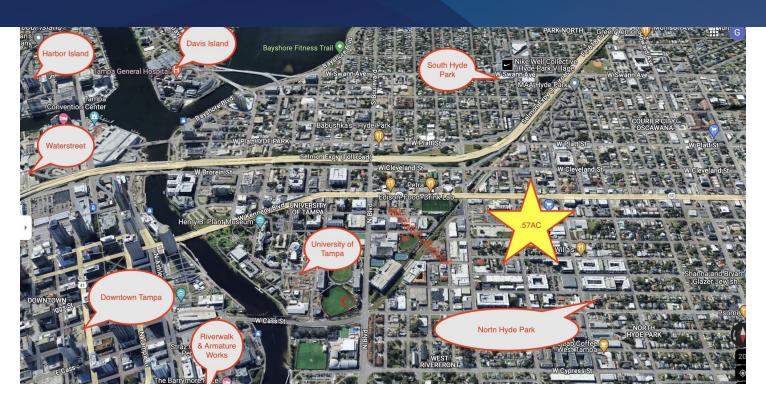

### PROPERTY DESCRIPTION

Located in the NOHO district with the ability to service all surrounding areas including South Tampa, Bayshore, Davis Island and Waterstreet, this property is minutes away from The University of Tampa, Midtown and the downtown metro area. Whether medical development, multi-family, or retail, this is the perfect location to establish your brand in Tampa's thriving market and is positioned to accommodate various different uses.

This parcel is part of an assemblage that totals .57ac.

### **PROPERTY HIGHLIGHTS**

- · Walking Distance to downtown
- · Walking Distance to The University of Tampa
- 10 minutes to Tampa International Airport
- · 10 minutes to Buccaneer Stadium
- Minutes from I-275 and I-4
- · Close Proximity to Tampa's finest dining and entertainment