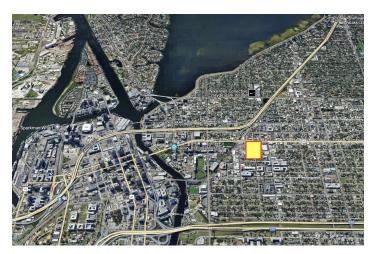

## NOHO DISTRICT-WINDJAMMER ASSEMBLAGE

202 N Oregon Ave Tampa, FL 33606

### PROPERTY DESCRIPTION

Located in the NOHO district with the ability to service all surrounding areas including South Tampa, Bayshore, Davis Island and Waterstreet, this property is minutes away from The University of Tampa, Midtown and the downtown metro area. Whether medical development, multi-family, or retail, this is the perfect location to establish your brand in Tampa's thriving market and is positioned to accommodate various different uses.

This parcel is part of an assemblage that totals .57ac.