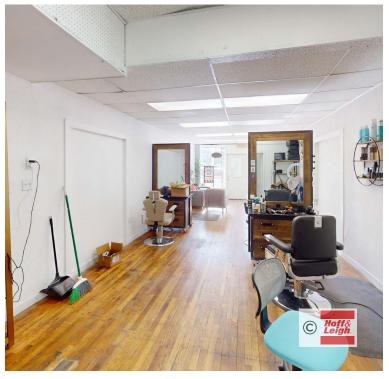

#### Overview

Hoff & Leigh is excited to present this desirable retail space located at 3607 W Colfax on the corner of Lowell and Colfax, across the street from Seedstock brewery. This 734 SF unit has 1 private restroom, 1 private office/storage room, beautiful wood floors, and large windows for natural light.

### **Highlights**

- Beautiful Wood Floors
- Private Restroom
- Private Office / Storage Room
- Growing Submarket on West Colfax
- High Traffic and Street Front Exposure
- Zoning: MS1
- Enterprise Zone Property