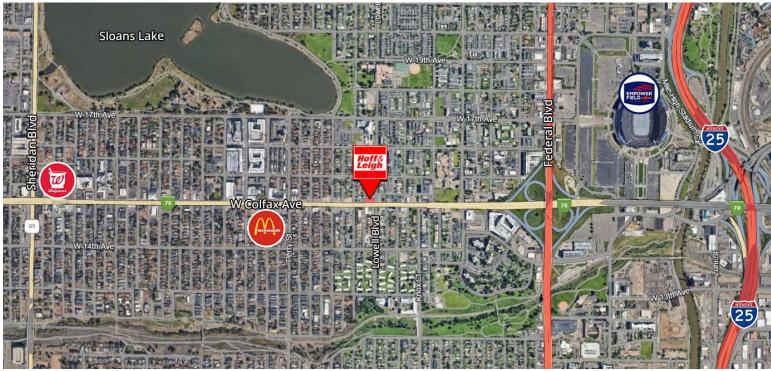

#### Overview

Hoff & Leigh is excited to present this desirable retail space located at 3607 W Colfax on the corner of Lowell and Colfax, across the street from Seedstock brewery. This 734 SF unit has 1 private restroom, 1 private office/storage room, beautiful wood floors, and large windows for natural light.

3601 - 3615 W COLFAX AVENUE, DENVER, CO 80204