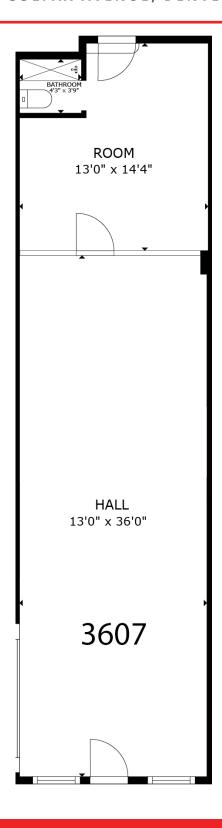

#### Overview

Hoff & Leigh is excited to present this desirable retail space located at 3607 W Colfax on the corner of Lowell and Colfax, across the street from Seedstock brewery. This 734 SF unit has 1 private restroom, 1 private office/storage room, beautiful wood floors, and large windows for natural light.

| Unit: | Size:  | Price:                                                 |
|-------|--------|--------------------------------------------------------|
| 3607  | 734 SF | \$14.50/SF/YR + \$9.39/SF/YR NNN = \$ 1,461.27 / Month |