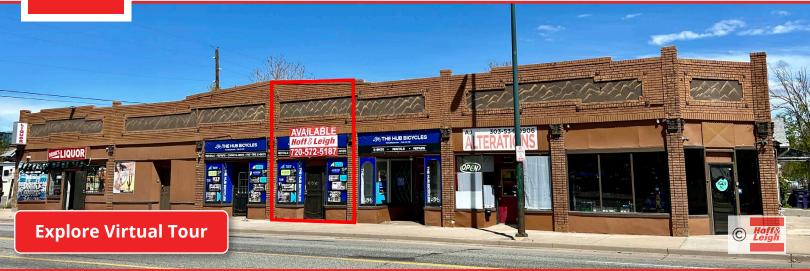

3601 - 3615 W COLFAX AVENUE, DENVER, CO 80204

#### Overview

Hoff & Leigh is excited to present this desirable retail space located at 3607 W Colfax on the corner of Lowell and Colfax, across the street from Seedstock brewery. This 734 SF unit has 1 private restroom, 1 private office/storage room, beautiful wood floors, and large windows for natural light.

#### No tattoo or smoke/vape shop.

For more info, please text/call Michael Crawford at (720) 683-0399 or Lisa Langiewicz at (970) 903-4198

734 SF: \$14.50 SF/YR + \$9.39 SF/YR NNN = \$1,461.27 / Month

Listing Website: <a href="https://www.hoffleigh.com/listing/3601-3615-w-colfax-avenue/">https://www.hoffleigh.com/listing/3601-3615-w-colfax-avenue/</a>