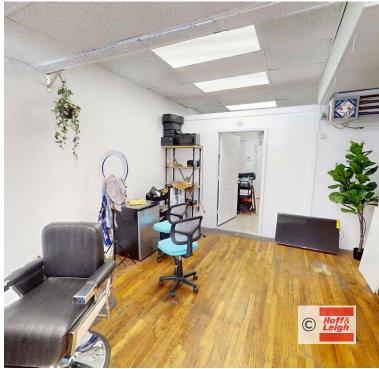

#### Overview

Hoff & Leigh is excited to present this desirable retail space located at 3607 W Colfax on the corner of Lowell and Colfax, across the street from Seedstock brewery. This 734 SF unit has 1 private restroom, 1 private office/storage room, beautiful wood floors, and large windows for natural light.

### **Highlights**

- Beautiful Wood Floors
- Private Restroom
- Private Office / Storage Room
- Growing Submarket on West Colfax
- High Traffic and Street Front Exposure
- Zoning: MS1
- Enterprise Zone Property