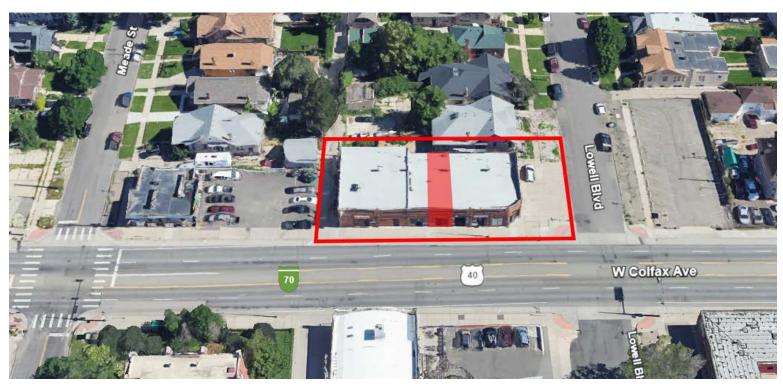

3601 - 3615 W COLFAX AVENUE, DENVER, CO 80204

#### Overview

Hoff & Leigh is excited to present this desirable retail space located at 3607 W Colfax on the corner of Lowell and Colfax, across the street from Seedstock brewery. This 734 SF unit has 1 private restroom, 1 private office/storage room, beautiful wood floors, and large windows for natural light.