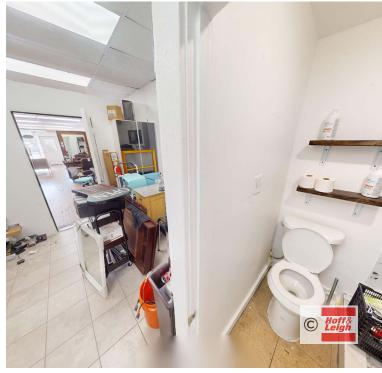

#### Overview

Hoff & Leigh is excited to present this desirable retail space located at 3607 W Colfax on the corner of Lowell and Colfax, across the street from Seedstock brewery. This 734 SF unit has 1 private restroom, 1 private office/storage room, beautiful wood floors, and large windows for natural light.

### **Highlights**

- Beautiful Wood Floors
- Private Restroom
- Private Office / Storage Room
- Growing Submarket on West Colfax
- High Traffic and Street Front Exposure
- Zoning: MS1
- Enterprise Zone Property