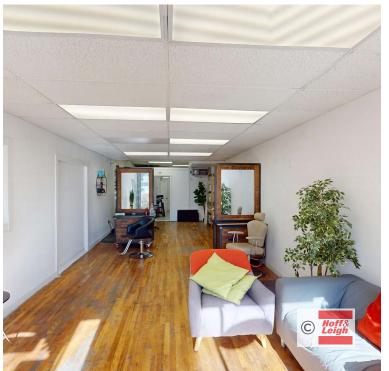

#### Overview

Hoff & Leigh is excited to present this desirable retail space located at 3607 W Colfax on the corner of Lowell and Colfax, across the street from Seedstock brewery. This 734 SF unit has 1 private restroom, 1 private office/storage room, beautiful wood floors, and large windows for natural light.

### **Highlights**

- Beautiful Wood Floors
- Private Restroom
- Private Office / Storage Room
- Growing Submarket on West Colfax
- High Traffic and Street Front Exposure
- Zoning: MS1
- Enterprise Zone Property