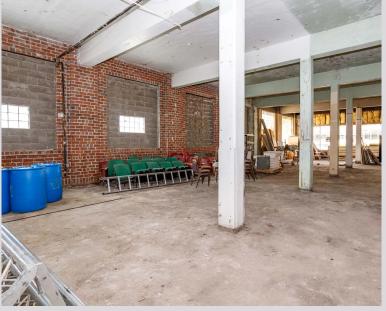

# 315 W 4TH STREET DAVENPORT, IOWA

FOR SALE OR FOR LEASE

HISTORIC DOWNTOWN DAVENPORT 2-STORY BUILDING NEXT TO RESTAURANTS, BARS, HOTELS, AND ENTERTAINMENT

### **SALE PRICE**

+ Negotiable

#### **LEASE RATE**

+ \$12.50/SF

#### **SITE FEATURES**

- + 12,000 SF office building
- + 2 Stories
- + Ample on-site parking
- + 1 Drive in Door
- + 9,441 VPD at W 4th St and 61
- + Adjacent parking lot not included, but stalls could be made available
- + Built in 1925; historic tax credits may be available



## PROPERTY PHOTOS













### **PARKING**



P = City Parking

**Monthly Parking Rates** 

Signed spaces: \$105/month Unsigned spaces: \$65/month

### LOCATION

315 W 4TH STREET | DAVENPORT, IOWA



### CONTACTS

### Riley Hogan

Senior Vice President +1 515 778 0739 riley.hogan@cbre.com Licensed in the State of Iowa

### Blake Bogenrief, CCIM

Senior Associate +1 515 444 8067 blake.bogenrief@cbre.com Licensed in the State of Iowa



© 2024 CBRE, Inc. All rights reserved. This information has been obtained from sources believed reliable but has not been verified for accuracy or completeness. CBRE, Inc. makes no guarantee, representation or warranty and accepts no responsibility or liability as to the accuracy, completeness, or reliability of the information contained herein. You should conduct a careful, inde