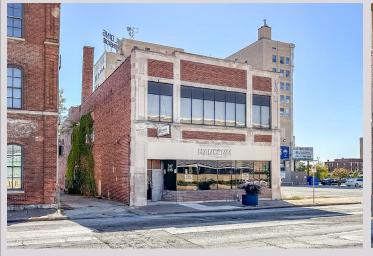

# 315 W 4TH STREET DAVENPORT, IOWA

FOR SALE OR FOR LEASE

HISTORIC DOWNTOWN DAVENPORT 2-STORY BUILDING NEXT TO RESTAURANTS, BARS, HOTELS, AND ENTERTAINMENT

### **SALE PRICE**

+ Negotiable

#### **LEASE RATE**

+ \$12.50/SF

#### **SITE FEATURES**

- + 12,000 SF office building
- + 2 Stories
- + Ample on-site parking
- + 1 Drive in Door
- + 9,441 VPD at W 4th St and 61
- + Adjacent parking lot not included, but stalls could be made available
- + Built in 1925; historic tax credits may be available



## PROPERTY PHOTOS













### **PARKING**



P = City Parking

**Monthly Parking Rates** 

Signed spaces: \$105/month Unsigned spaces: \$65/month

### LOCATION

315 W 4TH STREET | DAVENPORT, IOWA



### CONTACTS

### Riley Hogan

Senior Vice President +1 515 778 0739 riley.hogan@cbre.com Licensed in the State of Iowa

### Blake Bogenrief, CCIM

Senior Associate +1 515 444 8067 blake.bogenrief@cbre.com Licensed in the State of Iowa



© 2024 CBRE, Inc. All rights reserved. This information has been obtained from sources believed reliable but has not been verified for accuracy or completeness. CBRE, Inc. makes no guarantee, representation or warranty and accepts no responsibility or liability as to the accuracy, completeness, or reliability of the information contained herein. You should conduct a careful