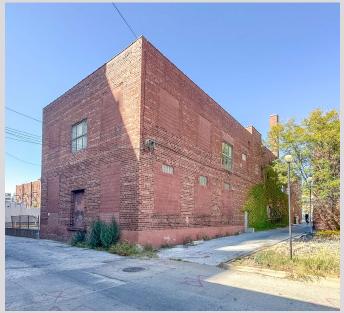

# 315 W 4TH STREET DAVENPORT, IOWA

FOR SALE OR FOR LEASE

HISTORIC DOWNTOWN DAVENPORT 2-STORY BUILDING NEXT TO RESTAURANTS, BARS, HOTELS, AND ENTERTAINMENT

### **SALE PRICE**

+ Negotiable

#### **LEASE RATE**

+ \$12.50/SF

#### **SITE FEATURES**

- + 12,000 SF office building
- + 2 Stories
- + Ample on-site parking
- + 1 Drive in Door
- + 9,441 VPD at W 4th St and 61
- + Adjacent parking lot not included, but stalls could be made available
- + Built in 1925; historic tax credits may be available



## PROPERTY PHOTOS













### **PARKING**



P = City Parking

**Monthly Parking Rates** 

Signed spaces: \$105/month Unsigned spaces: \$65/month

### LOCATION

315 W 4TH STREET | DAVENPORT, IOWA



### CONTACTS

### Riley Hogan

Senior Vice President +1 515 778 0739 riley.hogan@cbre.com Licensed in the State of Iowa

### Blake Bogenrief, CCIM

Senior Associate +1 515 444 8067 blake.bogenrief@cbre.com Licensed in the State of Iowa



© 2024 CBRE, Inc. All rights reserved. This information has been obtained from sources believed reliable but has not been verified for accuracy or completeness. CBRE, Inc. makes no guarantee, representation or warranty and accepts no responsibility or liability as to the accuracy, completeness, or reliability of the information contained herein. You should conduct a careful, in