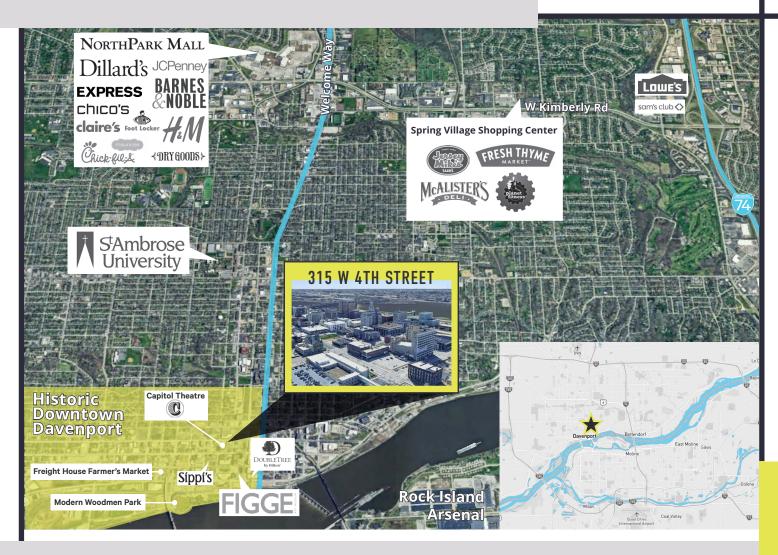

# 315 W 4TH STREET DAVENPORT, IOWA

FOR SALE OR FOR LEASE

HISTORIC DOWNTOWN DAVENPORT 2-STORY BUILDING NEXT TO RESTAURANTS, BARS, HOTELS, AND ENTERTAINMENT

### **SALE PRICE**

+ Negotiable

#### **LEASE RATE**

+ \$12.50/SF

#### **SITE FEATURES**

- + 12,000 SF office building
- + 2 Stories
- + Ample on-site parking
- + 1 Drive in Door
- + 9,441 VPD at W 4th St and 61
- + Adjacent parking lot not included, but stalls could be made available
- + Built in 1925; historic tax credits may be available



## PROPERTY PHOTOS













### **PARKING**



P = City Parking

**Monthly Parking Rates** 

Signed spaces: \$105/month Unsigned spaces: \$65/month

### LOCATION

315 W 4TH STREET | DAVENPORT, IOWA



### CONTACTS

### Riley Hogan

Senior Vice President +1 515 778 0739 riley.hogan@cbre.com Licensed in the State of Iowa

### Blake Bogenrief, CCIM

Senior Associate +1 515 444 8067 blake.bogenrief@cbre.com Licensed in the State of Iowa



© 2024 CBRE, Inc. All rights reserved. This information has been obtained from sources believed reliable but has not been verified for accuracy or completeness. CBRE, Inc. makes no guarantee, representation or warranty and accepts no responsibility or liability as to the accuracy, completeness, or reliability of the information contained herein. You should conduct a careful, independent investigation of the property and verify all information. Any reliance on this information is solely at your own risk. CBRE and the CBRE logo are service marks of CBRE,