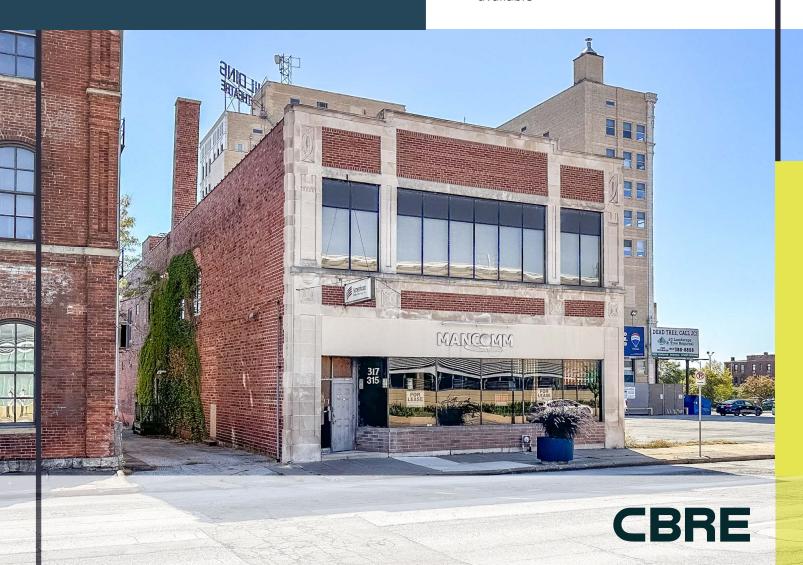

# 315 W 4TH STREET DAVENPORT, IOWA

FOR SALE OR FOR LEASE

HISTORIC DOWNTOWN DAVENPORT 2-STORY BUILDING NEXT TO RESTAURANTS, BARS, HOTELS, AND ENTERTAINMENT

#### **SITE FEATURES**

- + 12,000 SF office building
- + 2 Stories
- + Ample on-site parking
- + 1 Drive in Door
- + 9,441 VPD at W 4th St and 61
- + Adjacent parking lot not included, but stalls could be made available
- + Built in 1925; historic tax credits may be available

## PROPERTY PHOTOS