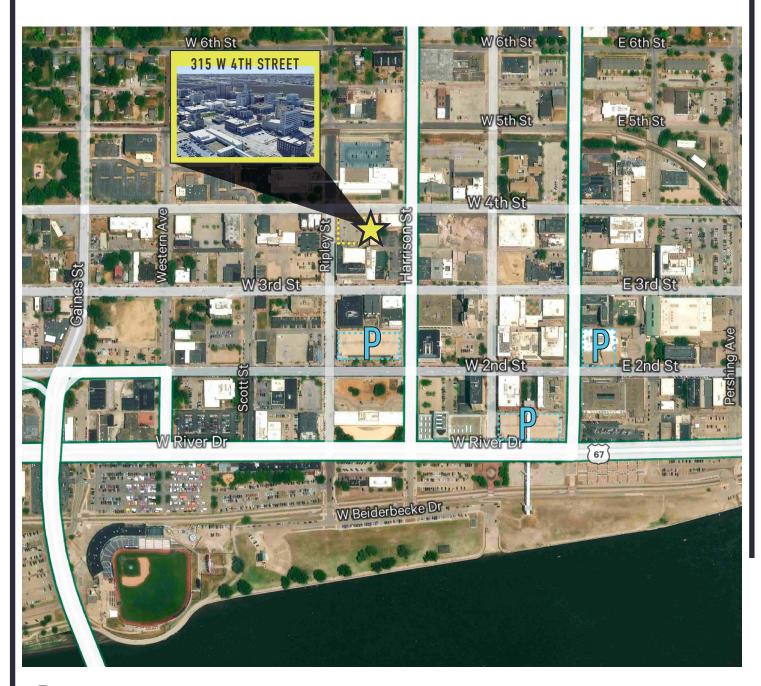

### **PARKING**

P = City Parking

**Monthly Parking Rates** 

Signed spaces: \$105/month Unsigned spaces: \$65/month

### LOCATION

315 W 4TH STREET | DAVENPORT, IOWA