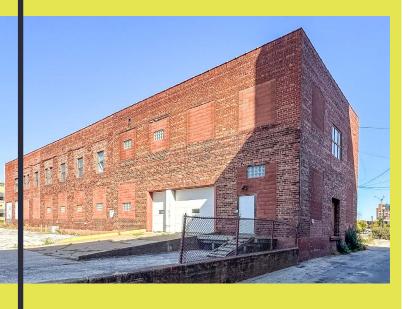

# 315 W 4TH STREET DAVENPORT, IOWA

FOR SALE OR FOR LEASE

HISTORIC DOWNTOWN DAVENPORT 2-STORY BUILDING NEXT TO RESTAURANTS, BARS, HOTELS, AND ENTERTAINMENT

### **SALE PRICE**

+ Negotiable

#### **LEASE RATE**

+ \$12.50/SF

#### **SITE FEATURES**

- + 12,000 SF office building
- + 2 Stories
- + Ample on-site parking
- + 1 Drive in Door
- + 9,441 VPD at W 4th St and 61
- + Adjacent parking lot not included, but stalls could be made available
- + Built in 1925; historic tax credits may be available



## PROPERTY PHOTOS













### **PARKING**



P = City Parking

**Monthly Parking Rates** 

Signed spaces: \$105/month Unsigned spaces: \$65/month

### LOCATION

315 W 4TH STREET | DAVENPORT, IOWA



### CONTACTS

### Riley Hogan

Senior Vice President +1 515 778 0739 riley.hogan@cbre.com Licensed in the State of Iowa

### Blake Bogenrief, CCIM

Senior Associate +1 515 444 8067 blake.bogenrief@cbre.com Licensed in the State of Iowa



© 2024 CBRE, Inc. All rights reserved. This information has been obtained from sources believed reliable but has not been verified for accuracy or completeness. CBRE, Inc. makes no guarantee, representation or warranty and accepts no responsibility or liability as to the accuracy, completeness, or reliability of the information contained herein. You should conduct a careful, indepe