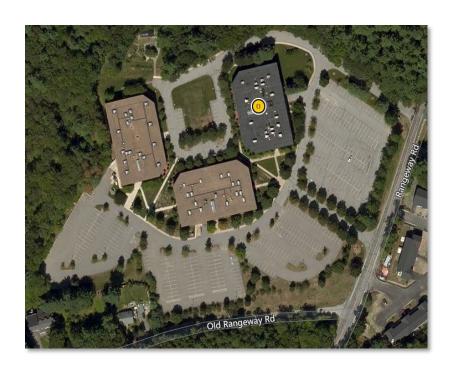

#### 2,267 - 7,378 SF Available

Forest Ridge Business Park is a 3-building campus totaling 150,000 SF of office, flex, and lab space located minutes off Route 3. Each of the buildings has 50,000 SF on two floors and has robust power, loading, and multipurpose capability.

#### **SPECIFICATIONS**

- 3 Building Business Park Totaling 150,000 SF
- 800 Amps, 208 Volts, 3 Phase
- Local Ownership
- Tailboard Loading
- 17 Gas/Electric Package Units per Building
- 4.0 Parking Spaces per 1,000 SF
- Fiber & Copper Cable Verizon & Comcast
- · Showers in All Buildings