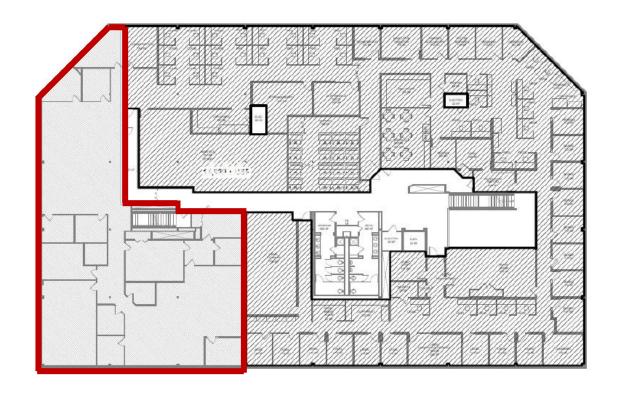

hroughout the park.
- Tailboard loading dock access available.



#### 85 Rangeway Rd | Billerica, MA

#### **SPECIFICATIONS**

- 3 Building Business Park Totaling 150,000 SF
- 800 Amps, 208 Volts, 3 Phase
- Local Ownership
- Tailboard Loading
- 17 Gas/Electric Package Units per Building
- 4.0 Parking Spaces per 1,000 SF
- Fiber & Copper Cable Verizon & Comcast
- · Showers in All Buildings





# LOCAL AMENITIES JUST ONE MILE AWAY

- Chipotle
- Panera
- Starbucks
- Dunkin Donuts
- Market Basket

Jim Bartholomew | 508-651-9023 | jimb@rwholmes.com Mike Ogasapian | 508-651-9021 | mikeo@rwholmes.com



### 85 Rangeway Rd | Billerica, MA

#### Floor Plan

Building 2 – Second Floor 2,267 SF and 7,378 SF is available







## 85 Rangeway Rd | Billerica, MA

#### Floor Plan

Building 3 7,083 SF