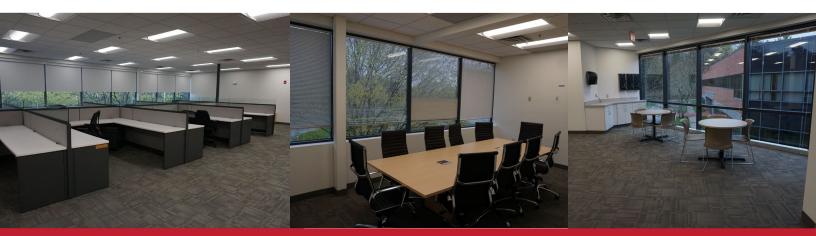

#### 2,267 - 7,378 SF Available

Forest Ridge Business Park is a 3-building campus totaling 150,000 SF of office, flex, and lab space located minutes off Route 3. Each of the buildings has 50,000 SF on two floors and has robust power, loading, and multipurpose capability.

#### **SPECIFICATIONS**

- 3 Building Business Park Totaling 150,000 SF
- 800 Amps, 208 Volts, 3 Phase
- Local Ownership
- Tailboard Loading
- 17 Gas/Electric Package Units per Building
- 4.0 Parking Spaces per 1,000 SF
- Fiber & Copper Cable Verizon & Comcast
- · Showers in All Buildings