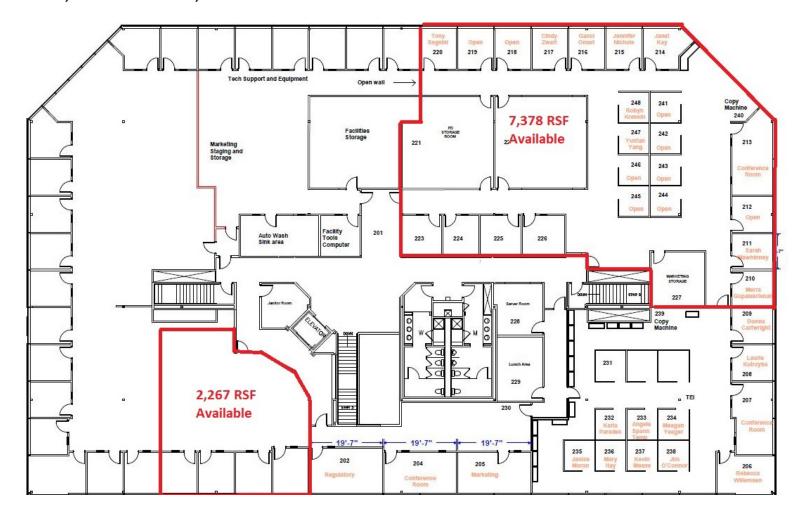

o both the lobby and loading dock area.
- •800 Amps, 208 Volts, 3 Phase power throughout the park.
- Tailboard loading dock access available.



#### 85 Rangeway Rd | Billerica, MA

#### **SPECIFICATIONS**

- 3 Building Business Park Totaling 150,000 SF
- 800 Amps, 208 Volts, 3 Phase
- Local Ownership
- Tailboard Loading
- 17 Gas/Electric Package Units per Building
- 4.0 Parking Spaces per 1,000 SF
- Fiber & Copper Cable Verizon & Comcast
- · Showers in All Buildings





# LOCAL AMENITIES JUST ONE MILE AWAY

- Chipotle
- Panera
- Starbucks
- Dunkin Donuts
- Market Basket

Jim Bartholomew | 508-651-9023 | jimb@rwholmes.com Mike Ogasapian | 508-651-9021 | mikeo@rwholmes.com



### 85 Rangeway Rd | Billerica, MA

#### Floor Plan

Building 2 – Second Floor 2,267 SF and 7,378 SF is available







## 85 Rangeway Rd | Billerica, MA

#### Floor Plan

Building 3 7,083 SF