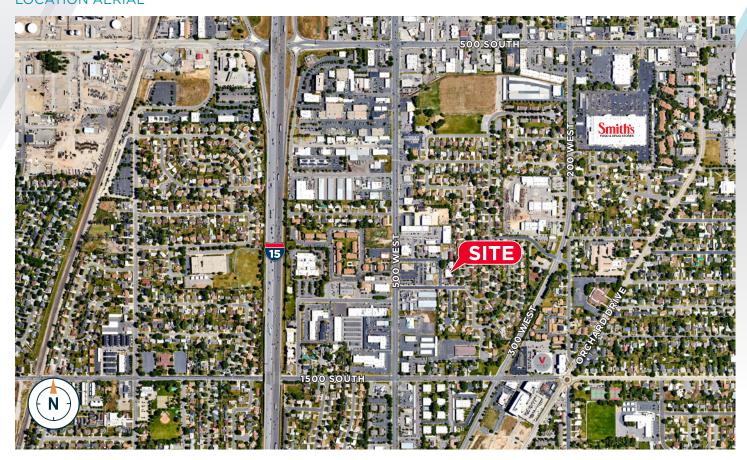

)
- DIY Bridge Crane (24' X 40')
  - 1 ton max
  - Hook height 12 feet (m/l)
  - Not Certified or Inspected

- GL Overhead Doors
  - Front: One at 18 X 12
  - Addition: Two at 18 X 10
- Power: 200 amp, 120/208V, 3- Phase
- Clear Height:
  - Front: 18 Feet
  - Addition 12 Feet
- Rear Yard: 35 X 100
- Side Yards: 15 X 67 each
- Block Structure
- Note: Auto lifts and machine tools negotiable

Contact

#### **KYLE MCMULLIN**

Senior Director 801 303 5480 **kyle.mcmullin@cushwake.com** 

#### PAUL WESTENSKOW

Senior Director 801 303 5557 **paul.westenskow@cushwake.com**  Cushman & Wakefield 170 South Main Street, Suite 1600 Salt Lake City, UT 84101 +1 801.322.2000 cushmanwakefield.com

# FOR SALE CURRENT USE: AUTO REPAIR/MACHINE SHOP 1193 SOUTH 425 WEST, BOUNTIFUL, UT 84010

# LOCATION AERIAL









CUSHMAN & WAKEFIELD

# Contact

## **KYLE MCMULLIN**

Senior Director 801 303 5480 **kyle.mcmullin@cushwake.com** 

## PAUL WESTENSKOW

Senior Director 801 303 5557 **paul.westenskow@cushwake.com**  Cushman & Wakefield 170 South Main Street, Suite 1600 Salt Lake City, UT 84101 +1 801.322.2000 cushmanwakefield.com

Cushman & Wakefield Copyright 2023. No warranty or representation, express or implied, is made to the accuracy or completeness of the information contained herein, and same is submitted subject to errors, omissions, change of price, rental or other conditions, withdrawal without notice, and to any special listing conditions imposed by the property owner(s). As applicable, we make no representation as to the condition of the property (or properties) in question. (path: G:\