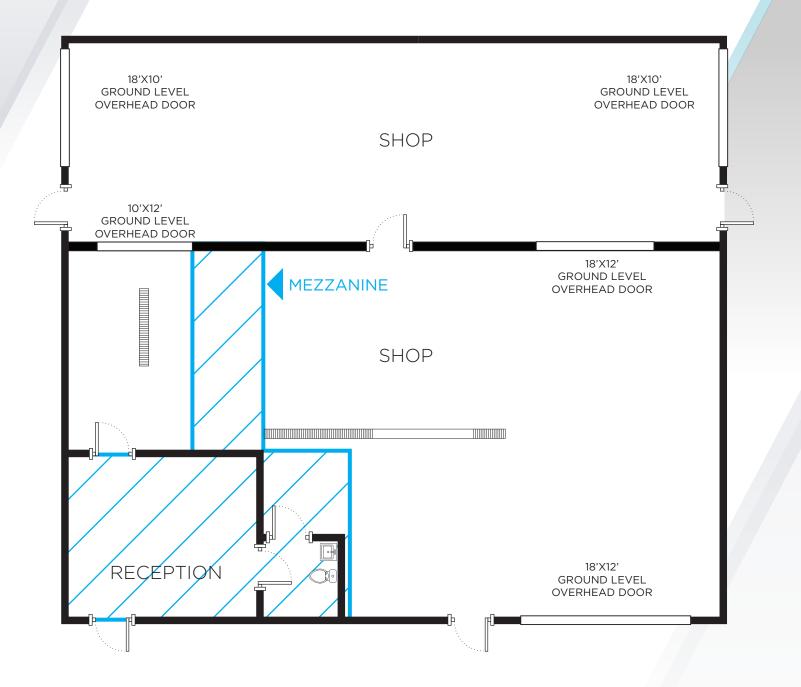

## **Property Highlights**

- Parcels 03-074-0002 & 03-074-0003
- Land: 0.28 Acres
- Total Square Footage: 5,414 SF
  - Main Floor: 4,690 SF
  - Office Space: 450 SF
  - Mezzanine: 725 SF
  - Main Building: 40 X 70
  - Addition: 27 X 70
- Radiant Heat (Partial)
- DIY Bridge Crane (24' X 40')
  - 1 ton max
  - Hook height 12 feet (m/l)
  - Not Certified or Inspected

- GL Overhead Doors
  - Front: One at 18 X 12
  - Addition: Two at 18 X 10
- Power: 200 amp, 120/208V, 3- Phase
- Clear Height:
  - Front: 18 Feet
  - Addition 12 Feet
- Rear Yard: 35 X 100
- Side Yards: 15 X 67 each
- Block Structure
- Note: Auto lifts and machine tools negotiable