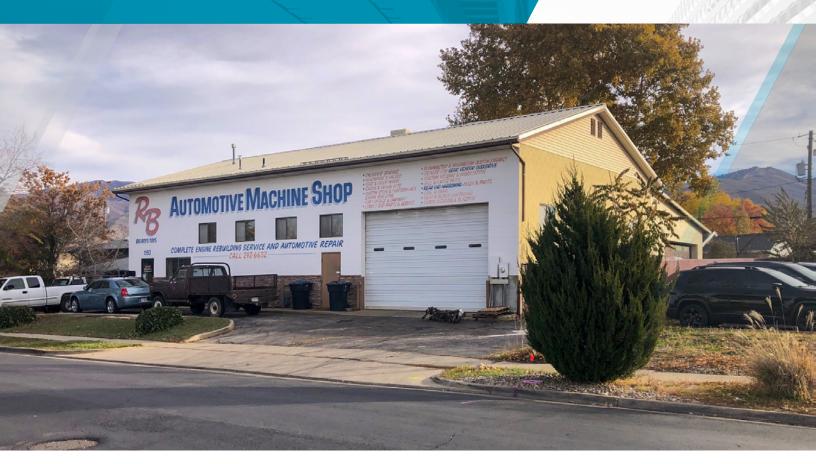

#### FOR SALE

CURRENT USE: AUTO REPAIR/MACHINE SHOP 1193 SOUTH 425 WEST, BOUNTIFUL, UT 84010

# FOR SALE CURRENT USE: AUTO REPAIR/MACHINE SHOP 1193 SOUTH 425 WEST, BOUNTIFUL, UT 84010

# CURRENT USE: AUTO REPAIR/MACHINE SHOP 1193 SOUTH 425 WEST, BOUNTIFUL, UT 84010