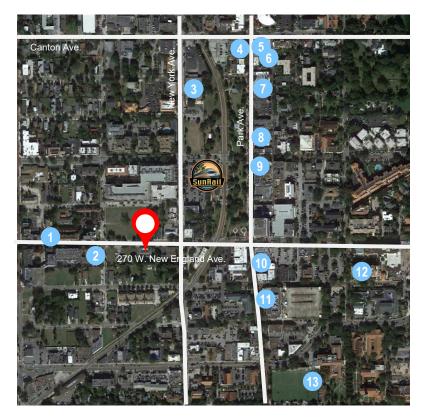

## NEARBY RESTAURANTS/INSTITUTIONS

Armandos
 JAM Hot Chicken
 JAM Hot Chicken
 Bosphorous
 Post Office
 310 Park
 Armandos
 Starbucks
 Boca
 The Alfond Inn
 Garp & Fuss
 Rollins College
 Briarpatch

## LOCATION OVERVIEW

- Two blocks to Park Avenue shopping and retail district
- Three blocks to The Alfond Inn and Rollins college
- Approximately three miles to Maitland
- 5-8 minutes to
  Downtown Orlando
- One block to SunRail/ Amtrak station