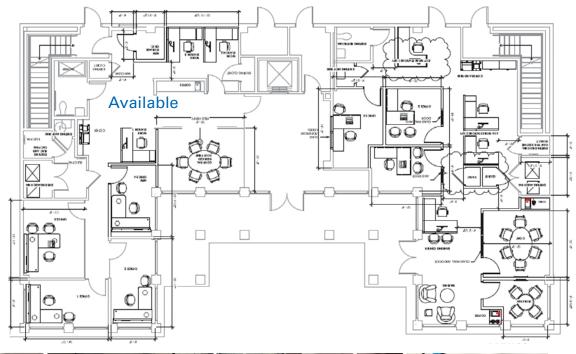

## FLOOR PLAN & PHOTOS

## **Property Highlights**

- Prime Winter Park location comprised of 1,757+/- RSF
- Two story prestigious class A office building with 9,344 RSF on tree canopied street
- Newly renovated office space with custom finishes
- Reserved and abundant unreserved surface parking including street parking
- Located in East Hannibal Square two blocks from Park Avenue
- Approximately five minute walk to Park Avenue retail and restaurants including SunRail
- Walking distance to The Alfond Inn and Rollins College