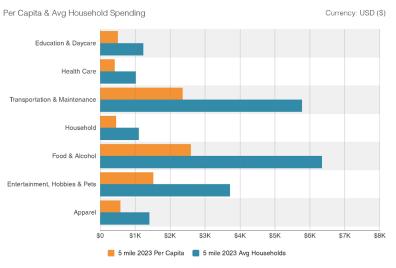

add ability in the Downtown/Midtown Submarket with compressing vacancies and increasing retail rental rates.

Strategically positioned across from the newly built Link Apartments Broad Avenue and encompassing sought-after demographics.



## About the Area

2537 Broad Avenue, Memphis, Tennessee

Located in the historic commercial area of the **Binghampton community of** Memphis, Broad Avenue Arts District is home to more than 70 unique local businesses, including boutique shops, art galleries, artist studios, services, restaurants and bars.



5



## Interior Images – First Floor





## Interior Images – First Floor





## Interior Images – Second Floor





### 2537 Broad Avenue - Links

### **Online Listing w/3D Tour**



### Demographics



#### **Broad Avenue Arts District**