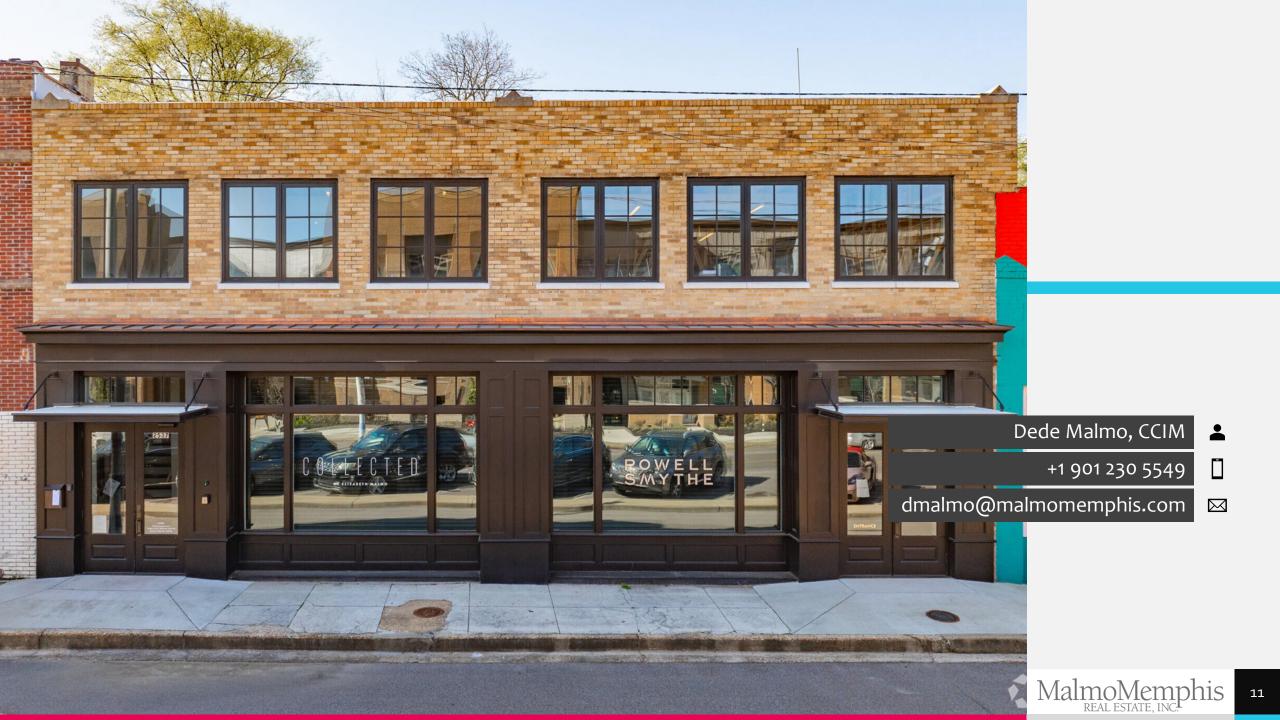

## About the Building

#### 2537 Broad Avenue, Memphis, Tennessee

2537 Broad Avenue offers qualified investors the opportunity to acquire a completely renovated, like-new building in one of Memphis' most popular submarkets. Both suites feature private entrances with suspended overhead canopies for each tenant. Floor-to-ceiling windows provide the perfect place for tenant signage while allowing ample natural light to flow in.