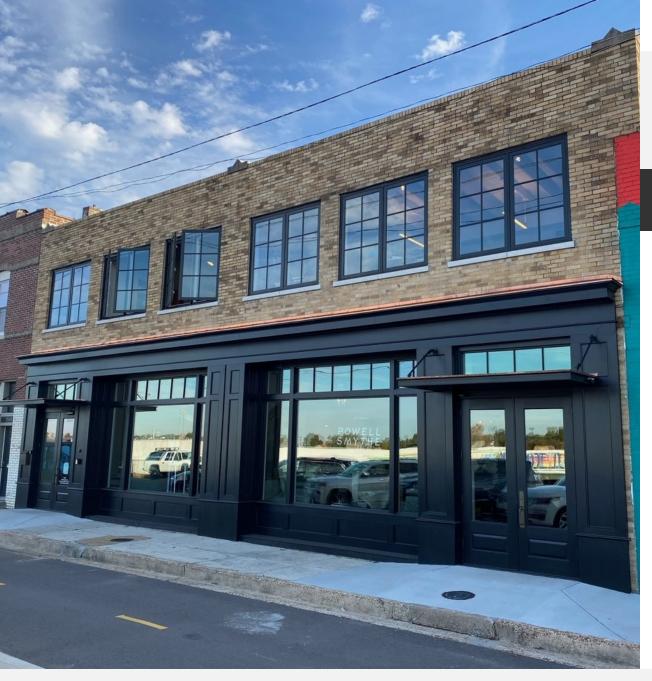

#### 2537 Broad Avenue, Memphis, Tennessee

2537 Broad Avenue is a premier 7,260 square-foot retail/office property in the heart of the sought-after Broad Avenue Arts District of Memphis, Tennessee, across from the newly built Link Apartments Broad Avenue. 2537 Broad Avenue is a beautiful twostory building with masonry construction and impressive modern finishes. The asset is just 5.4 miles from Downtown Memphis within the growing residential enclave, the Binghampton neighborhood. Binghampton, which began as a small railroad town anchored by industrial development, has developed into a lively retail corridor that displays vibrant murals on the industrial properties, memorializing its rich history.

#### 2537 Broad Avenue, Memphis, Tennessee

2537 Broad Avenue offers qualified investors the opportunity to acquire a completely renovated, like-new building in one of Memphis' most popular submarkets. Both suites feature private entrances with suspended overhead canopies for each tenant. Floor-to-ceiling windows provide the perfect place for tenant signage while allowing ample natural light to flow in.

Prime investment opportunity with value-add ability in the Downtown/Midtown Submarket with compressing vacancies and increasing retail rental rates.

Strategically positioned across from the newly built Link Apartments Broad Avenue and encompassing sought-after demographics.