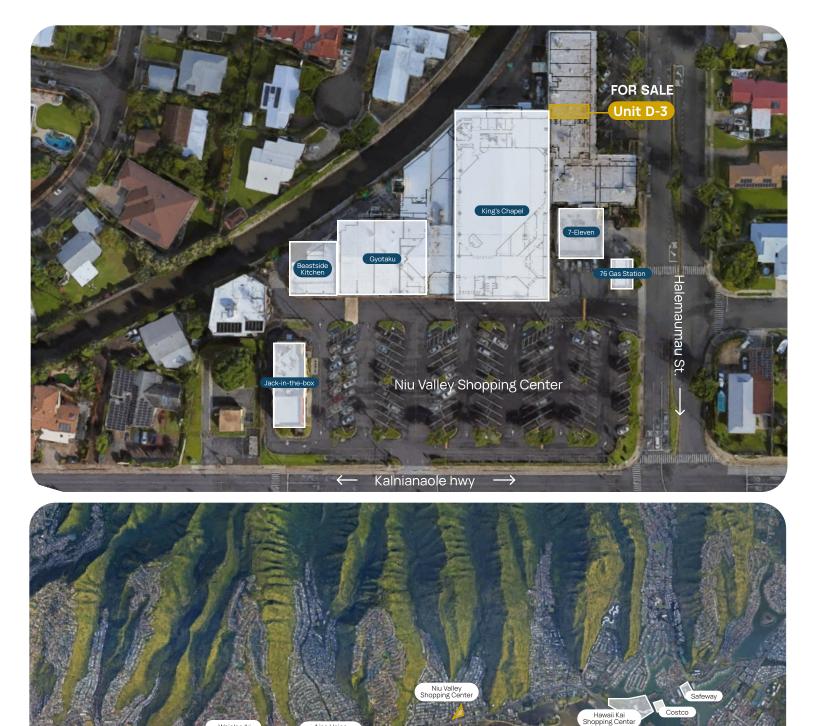

#### ABOUT THE PROPERTY

Rare fee simple commercial condo in Niu Valley Shopping Center. Perfect for retail and small business use! Neighboring businesses consist of a crossfit gym, hair salon and financial planning office. Plentiful customer parking directly in front of the property with excellent street frontage.

#### PRIME LOCATION

📀 Centered in the prestigious east side of Honolulu

#### **DIVERSE CONSUMER BASE**

The area attracts a wide range of visitors/customers including residential members from the surrounding neighborhoods as well as tourists passing through