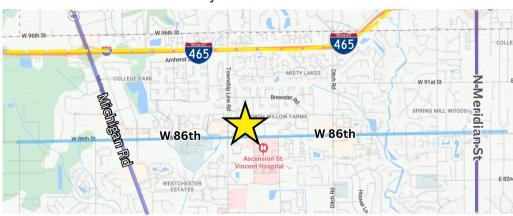

## OFFICE / MEDICAL

2160 W 86th St. Indianapolis, IN 46260

Office and Medical space located directly off of the highly trafficked W 86th Street. Directly across the street from Ascension St. Vincent's Hospital, this is an excellent opportunity for Medical and Office users. Space is available immediately!