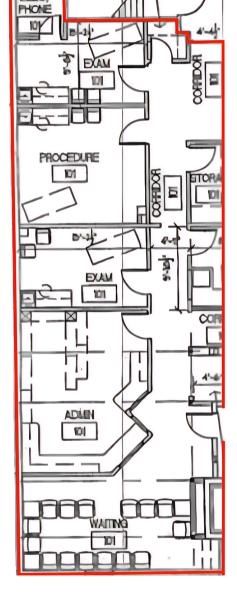

**AVAILABLE SF:** 1,592 SF

**LEASE RATE:** \$16.00 PSF

**TRAFFIC COUNT:** 26,835

**POPULATION (5 MI):** 156,758

KW COMMERCIAL G2 Real Estate Group 8555 N River Road, Ste. 200 Indianapolis, IN 46240 ROBERT BUTCHER