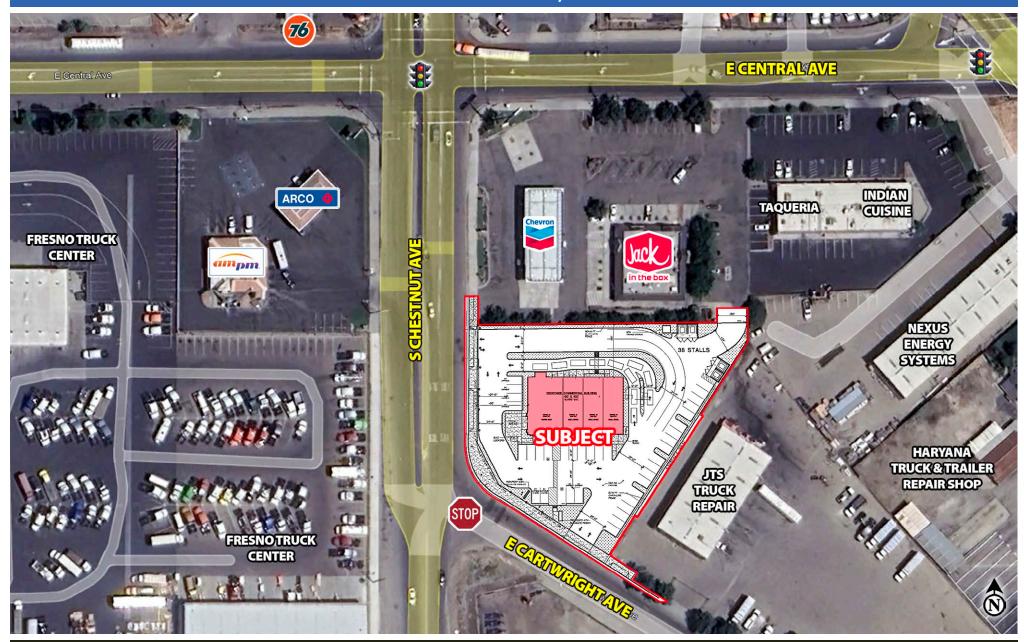

#### **Property Description:**

The subject property consists of approximately 1.05 acres of commercial land that will include a multitenant retail building of about 6,085 square feet on Chestnut Avenue east of HWY 99 in Fresno. The property provides for a great service commercial opportunity being in the heart of a large industrial and agricultural based community.

#### **Property Features:**

This high traffic location will have a Hwy 99 pylon sign and is near the busy intersection of Chestnut and Central Avenues. This will be highly utilized stop off point for travelers along Hwy 99 and those who work in the area.