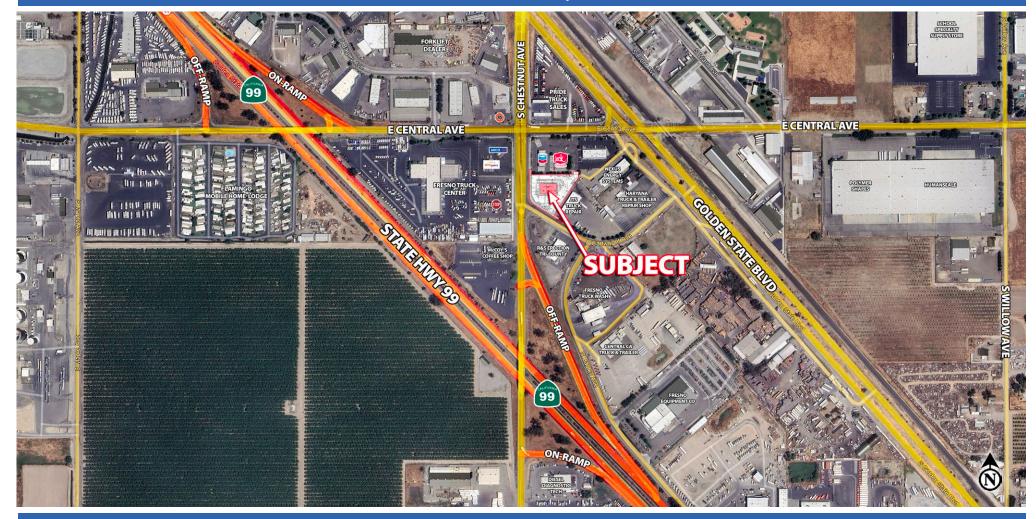

## HIGHWAY COMMERCIAL OPPORTUNITY AT HIGHWAY 99 RAMPS

### CHESTNUT AVE NORTH OF STATE HWY 99 · FRESNO, CA 93725

#### **Property Description:**

The subject property consists of approximately 1.05 acres of commercial land that will include a multitenant retail building of about 6,085 square feet on Chestnut Avenue east of HWY 99 in Fresno. The property provides for a great service commercial opportunity being in the heart of a large industrial and agricultural based community.

#### **Property Features:**

This high traffic location will have a Hwy 99 pylon sign and is near the busy intersection of Chestnut and Central Avenues. This will be highly utilized stop off point for travelers along Hwy 99 and those who work in the area.