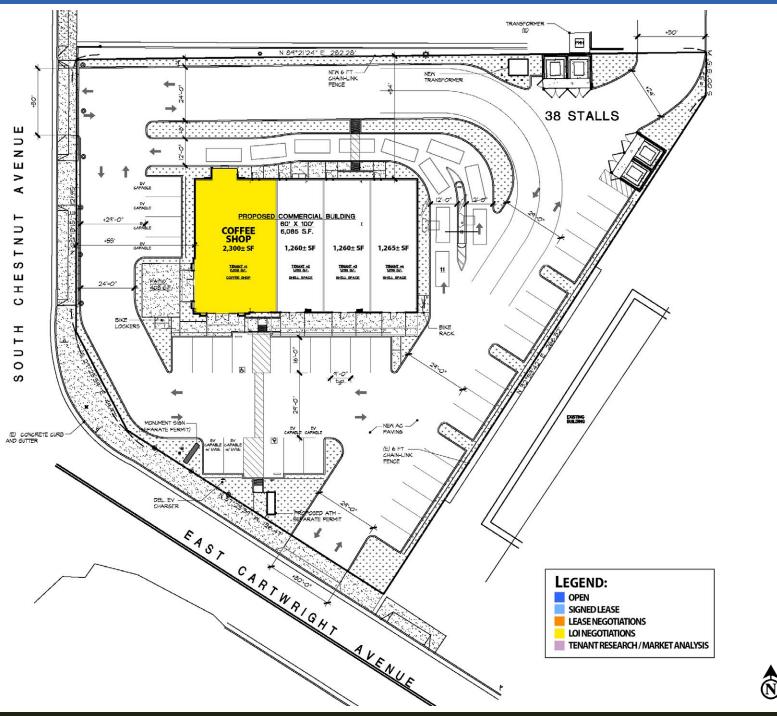

#### **PROPOSED COMMERCIAL BUILDING SITE PLAN**

ALT 5A 24-056 7-29-2024

#### **Property Description:**

The subject property consists of approximately 1.05 acres of commercial land that will include a multitenant retail building of about 6,085 square feet on Chestnut Avenue east of HWY 99 in Fresno. The property provides for a great service commercial opportunity being in the heart of a large industrial and agricultural based community.

**Available Space:** 1,260± SF to 2,525± SF Available

Lease Rate: Contact Agent for details.

| 2024 Demographics: | <u> 1 Mile</u> | 2 Miles  | 3 Miles  |
|--------------------|----------------|----------|----------|
| Total Population:  | 1,247          | 2,651    | 23,186   |
| Total Households:  | 4,120          | 14,614   | 26,084   |
| Avg. HH Income:    | \$77,691       | \$76,812 | \$72,791 |
| Total Daytime Pop: | 5,312          | 12,114   | 31,507   |