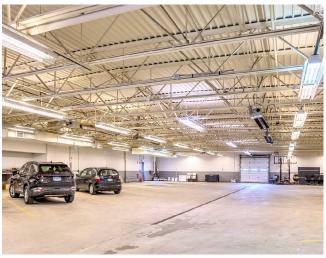

#### 48,376 SF Available

#### **Property Highlights**

Building Size: 48,376 SF

Site Size: 4.22 Acres

Clear Height: 14'

Parking: 235 car spaces

Year Built: 1972/2008 Renovated

ABUNDANT PARKING OR LAND
FOR EXPANSION

For more information, please contact