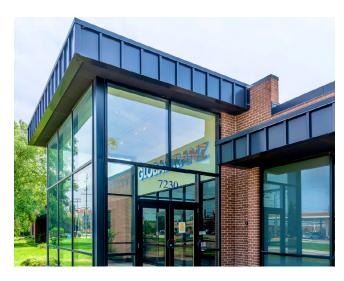

#### 48,376 SF Available

#### **Property Highlights**

Building Size: 48,376 SF

Site Size: 4.22 Acres

Clear Height: 14'

Parking: 235 car spaces

Year Built: 1972/2008 Renovated

ABUNDANT PARKING OR LAND
FOR EXPANSION

For more information, please contact