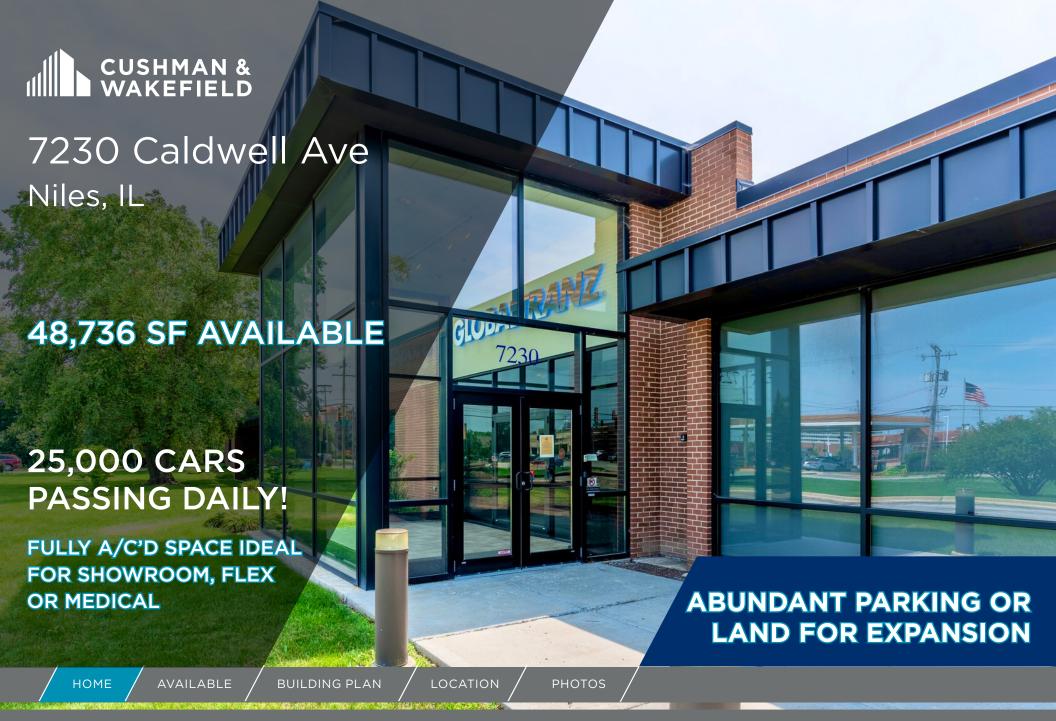

#### 48,376 SF Available

#### **Property Highlights**

Building Size: 48,376 SF

Site Size: 4.22 Acres

Clear Height: 14'

Parking: 235 car spaces

Year Built: 1972/2008 Renovated

ABUNDANT PARKING OR LAND
FOR EXPANSION

For more information, please contact