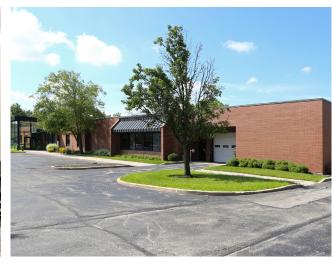

#### 48,376 SF Available

#### **Property Highlights**

Building Size: 48,376 SF

Site Size: 4.22 Acres

Clear Height: 14'

Parking: 235 car spaces

Year Built: 1972/2008 Renovated

ABUNDANT PARKING OR LAND
FOR EXPANSION

For more information, please contact