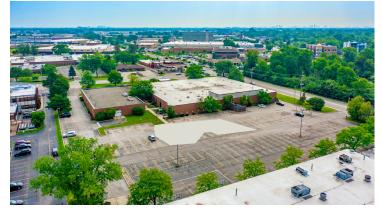

#### **Property Highlights**

Building Size: 48,376 SF

Site Size: 4.22 Acres

Clear Height: 14'

Parking: 235 car spaces

Year Built: 1972/2008 Renovated

ABUNDANT PARKING OR LAND
FOR EXPANSION

For more information, please contact