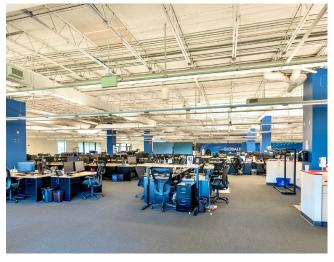

#### 48,376 SF Available

#### **Property Highlights**

Building Size: 48,376 SF

Site Size: 4.22 Acres

Clear Height: 14'

Parking: 235 car spaces

Year Built: 1972/2008 Renovated

ABUNDANT PARKING OR LAND
FOR EXPANSION

For more information, please contact