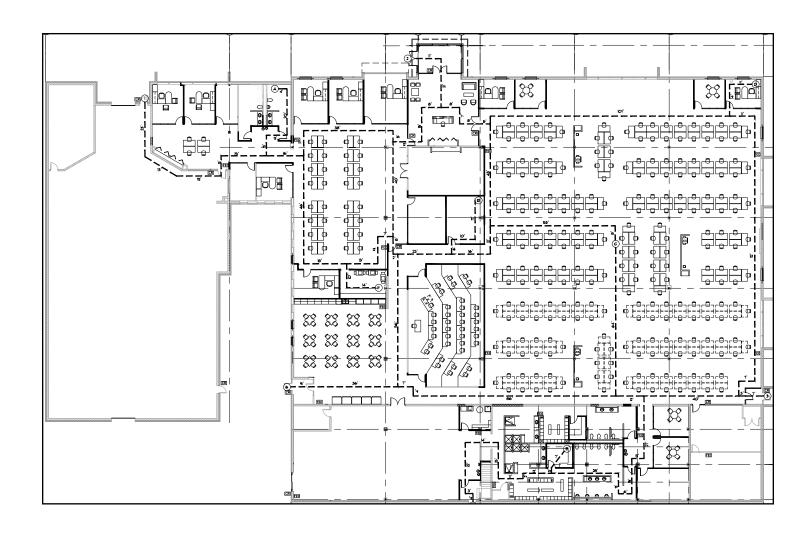

#### **Property Highlights**

Building Size: 48,376 SF

Site Size: 4.22 Acres

Clear Height: 14'

Parking: 235 car spaces

Year Built: 1972/2008 Renovated

ABUNDANT PARKING OR LAND
FOR EXPANSION

For more information, please contact