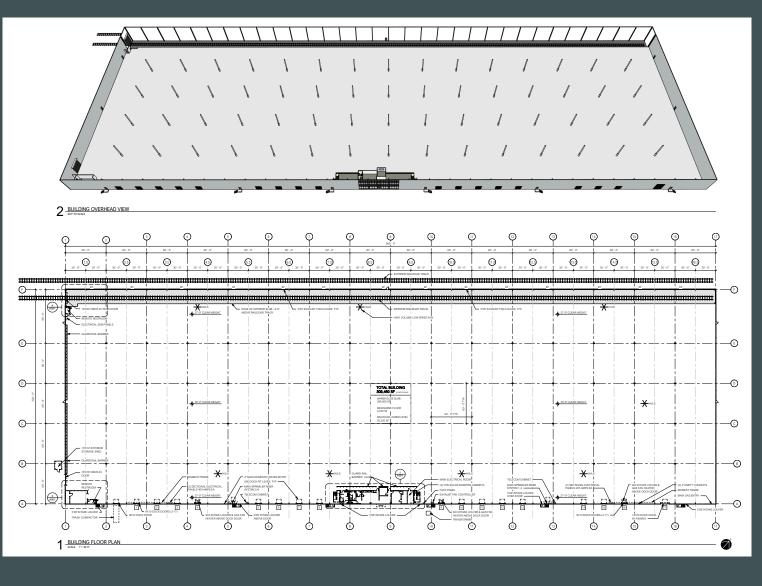

#### **Building Information**

- + 17 Dock-high doors with pit levelers and full dock equipment
- +1-Drive-in door
- + 28' clear height (32' at the center)
- + 11' thick floors

- + 60'x60' column spacing
- + Upgraded LED lights with motion sensors
- + NS Rail into the building
- + Solar panels on the roof to reduce electrical expense
- + Adjacent acreage for expansion or additional trailer parking
- + 3000 AMP electrical service