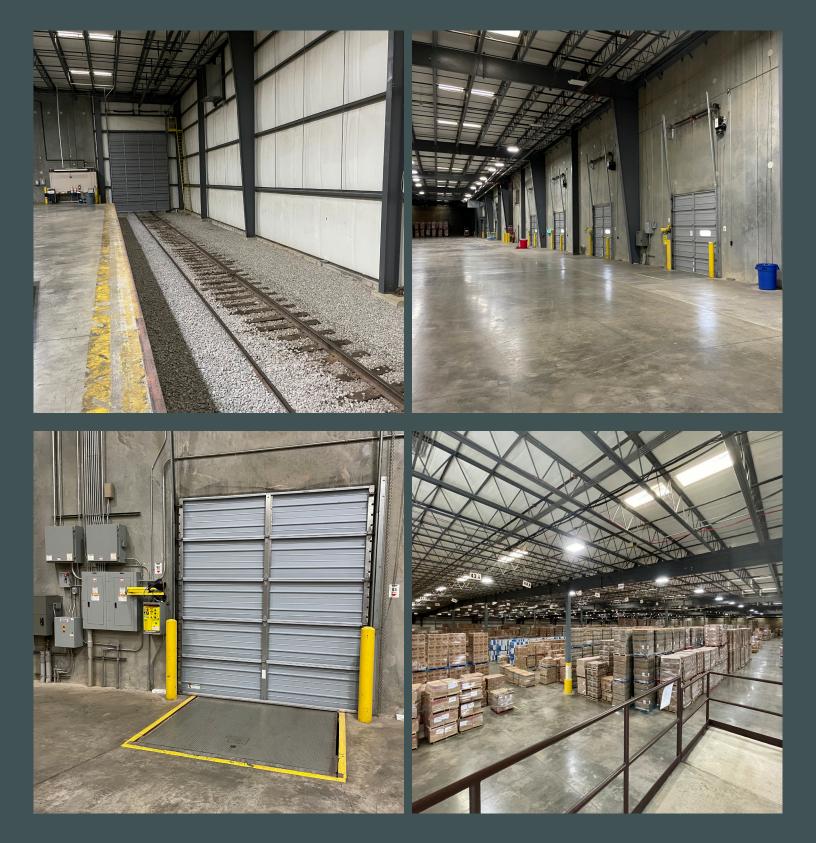

# **Property Photos**

#### **Building Information**

- + 17 Dock-high doors with pit levelers and full dock equipment
- +1-Drive-in door
- + 28' clear height (32' at the center)
- + 11' thick floors

- + 60'x60' column spacing
- + Upgraded LED lights with motion sensors
- + NS Rail into the building
- + Solar panels on the roof to reduce electrical expense
- + Adjacent acreage for expansion or additional trailer parking
- + 3000 AMP electrical service