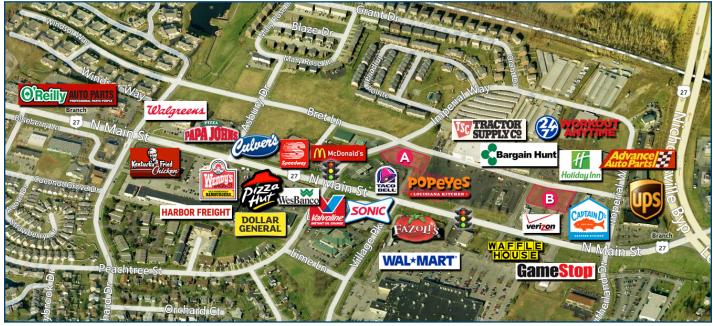

## **AVAILABLE** Nicholasville: North Main

- Two Lots, A: .72 acres, B: 1.3 acres
- Corner Location
- Zoned Commercial
- Traffic Signal 🐉

## 1043 N Main Street, Nicholasville, KY 40356

| DEMOS             | Distance in radius units |           |           |
|-------------------|--------------------------|-----------|-----------|
| Population:       | 1 mile                   | 3 miles   | 5 miles   |
| 2021 estimates    | 6,154                    | 29,298    | 45,534    |
| Income            |                          |           |           |
| Average Household | \$66,667                 | \$72,230  | \$85,490  |
| Value             |                          |           |           |
| Average Household | \$164,032                | \$189,212 | \$234,089 |