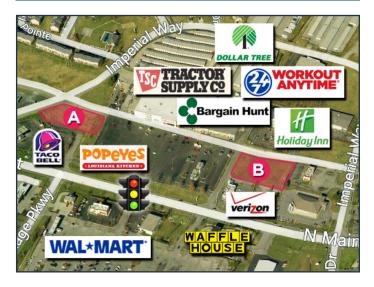

## **AVAILABLE** Nicholasville: North Main

- Two Lots, A: .72 acres, B: 1.3 acres
- Corner Location
- Zoned Commercial
- Traffic Signal 🐉

## 1043 N Main Street, Nicholasville, KY 40356

| DEMOS             | Distance in radius units |           |           |
|-------------------|--------------------------|-----------|-----------|
| Population:       | 1 mile                   | 3 miles   | 5 miles   |
| 2021 estimates    | 6,154                    | 29,298    | 45,534    |
| Income            |                          |           |           |
| Average Household | \$66,667                 | \$72,230  | \$85,490  |
| Value             |                          |           |           |
| Average Household | \$164,032                | \$189,212 | \$234,089 |