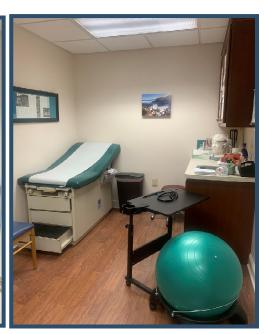

#### Medical Office Building

2055 Valley Avenue / Winchester, VA 22601

- 6,548 SF Medical Building
- · High Visibility Location
- Multiple Treatment Rooms, Waiting Areas, Offices & Reception plus Onsite OR