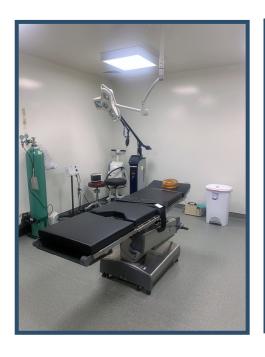

#### Medical Office Building

2055 Valley Avenue / Winchester, VA 22601

- 6,548 SF Medical Building
- · High Visibility Location
- Multiple Treatment Rooms, Waiting Areas, Offices & Reception plus Onsite OR