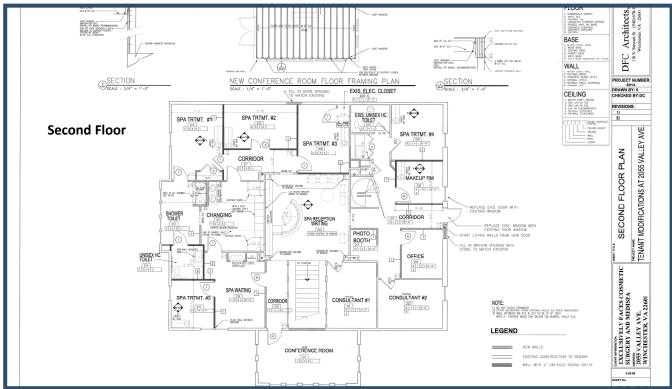

#### Medical Office Building

2055 Valley Avenue / Winchester, VA 22601

- 6,548 SF Medical Building
- · High Visibility Location
- Multiple Treatment Rooms, Waiting Areas, Offices & Reception plus Onsite OR

#### **FOR SALE**

- Space Easily Divides
- Well-Maintained
- Off-Street Parking
- MLS# VAWI2003530
- Asking \$999,999

| Demographic Summary     |                |                |
|-------------------------|----------------|----------------|
|                         | 10 mile radius | 20 mile radius |
| Population              | 97,971         | 191,841        |
| Projected 5 year growth | 0.75           | 0.68           |
| Median Income           | \$83,249       | \$79,470       |
| Median Age              | 39.0           | 40.3           |