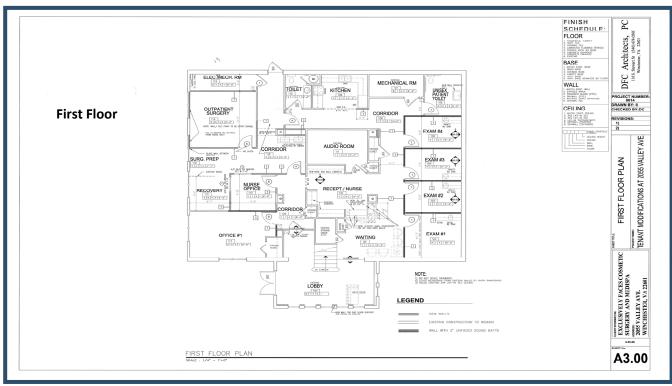

#### Medical Office Building

2055 Valley Avenue / Winchester, VA 22601

- 6,548 SF Medical Building
- · High Visibility Location
- Multiple Treatment Rooms, Waiting Areas, Offices & Reception plus Onsite OR