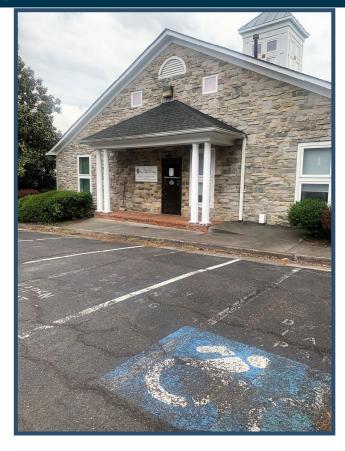

#### Medical Office Building

2055 Valley Avenue / Winchester, VA 22601

- 6,548 SF Medical Building
- · High Visibility Location
- Multiple Treatment Rooms, Waiting Areas, Offices & Reception plus Onsite OR

#### **FOR SALE**

- Space Easily Divides
- Well-Maintained
- Off-Street Parking
- MLS# VAWI2003530
- Asking \$999,999

| Demographic Summary     |                |                |
|-------------------------|----------------|----------------|
|                         | 10 mile radius | 20 mile radius |
| Population              | 97,971         | 191,841        |
| Projected 5 year growth | 0.75           | 0.68           |
| Median Income           | \$83,249       | \$79,470       |
| Median Age              | 39.0           | 40.3           |