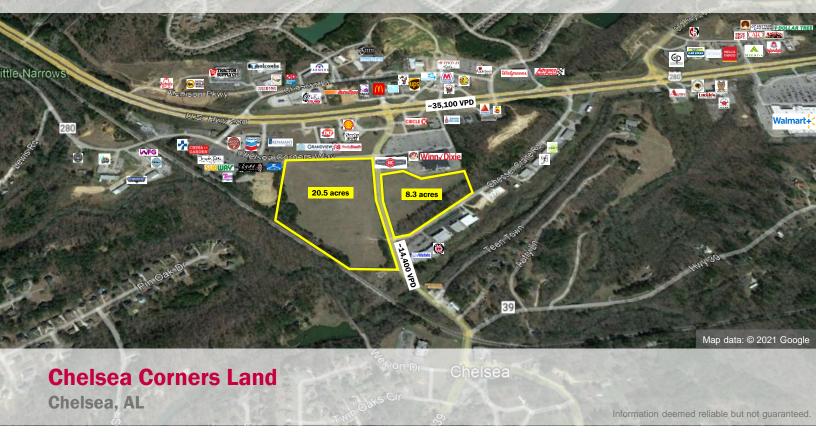

## **FOR LEASE OR SALE**

**Available** 

~35,100 VPD Hwy 280

~14,400 VPD Chelsea Rd

- Intersection of Hwy 280 and Chelsea Rd (Hwy 47)
- Positioned in one of Alabama's fastest-growing metros with excellent visibility and access
- Adjacent to and across the street from neighborhood-popular Winn Dixie-anchored Chelsea Corners Shopping Center
- Will consider the parcels separately