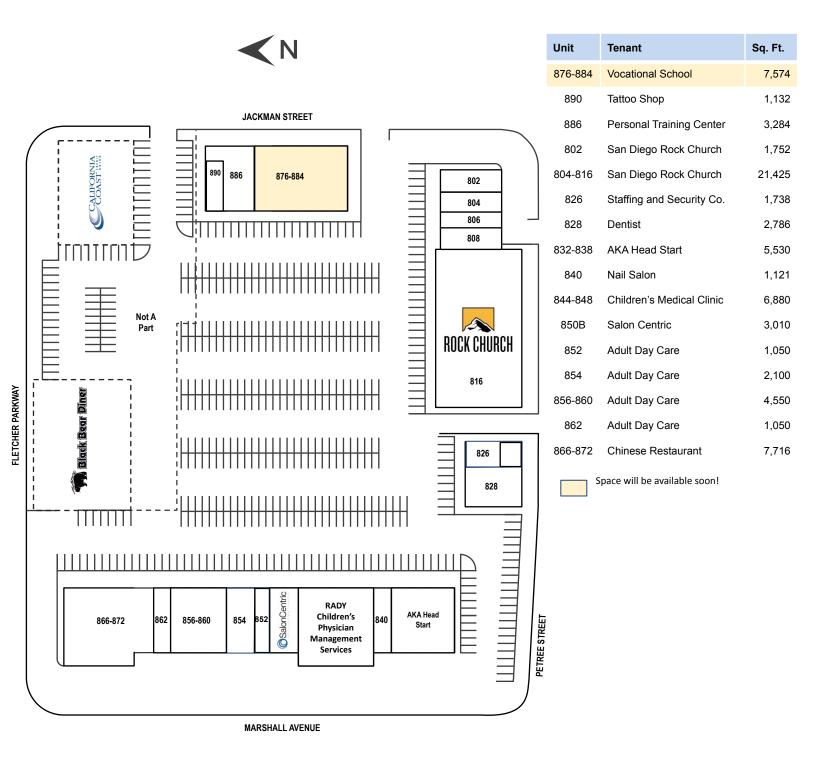

## **FEATURES:**

- 72,976 square foot neighborhood shopping center
- Conveniently located at the highly trafficked intersection of Fletcher Parkway and Marshall Avenue
- ➤ Four entrances and ample parking (5.75/1000)
- Prominent building and pylon signage
- ➤ Easy access to Interstate 8 and Route 67, Bus and Trolley Station
- Tenants include: New Century Buffet, Salon Centric, AKA HeadStart, Summit Career College, RADY's, El Cajon ADHC, Elite Speed, XL Staffing and Rock Church