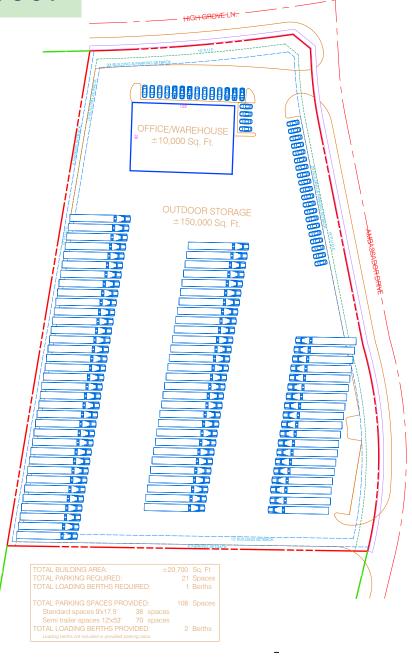

#### DETAILS

| Address: | 111 Ambassador Dr.   Naperville, IL                     |
|----------|---------------------------------------------------------|
| Site:    | Up to 15,000 Sq. Ft. on 5 Acres with Off-Site Detention |
| Zoning:  | I-Industrial                                            |

### **BUILD-TO-SUIT INDUSTRIAL OUTDOOR STORAGE**

PROPOSED LAYOUT