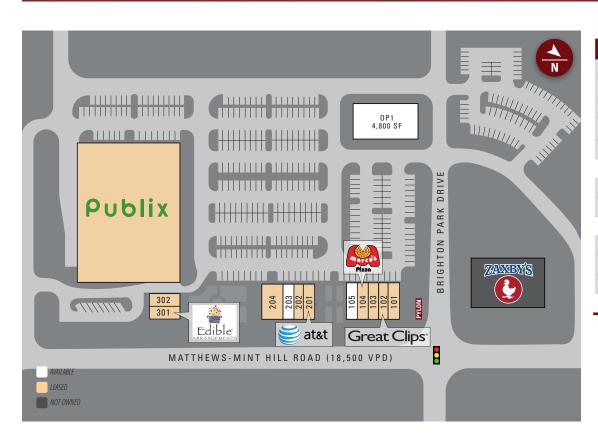

#### SITF PLAN

| SITETEAN |                              |        |  |
|----------|------------------------------|--------|--|
| Suite    | Tenant                       | Size   |  |
| ANC      | Publix                       | 49,098 |  |
| 101      | Penn Station East Coast Subs | 1,564  |  |
| 102      | Great Clips                  | 1,179  |  |
| 103      | Smoothie King                | 1,284  |  |
| 104      | Marco's Pizza                | 1,743  |  |
| 105      | AVAILABLE                    | 1,000  |  |
| 201      | AT&T (Noble Wireless)        | 1,564  |  |
| 202      | The Joint Chiropractic       | 1,179  |  |
| 203      | AVAILABLE                    | 1,284  |  |
| 204      | Town Dental Group            | 2,743  |  |
| 301      | Edible Arrangements          | 1,489  |  |
| 302      | My Bella Spa                 | 1,554  |  |
| OP1      | AVAILABLE                    | 4,800  |  |

TOTAL 65,681