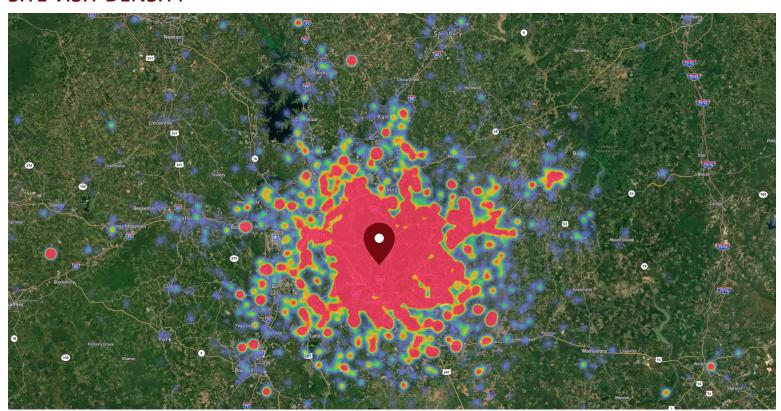

#### SITE VISIT DENSITY

Red, orange, and yellow colors represent the location of 60% of site visitors

Data provided by Placer Labs Inc. (www.placer.ai)