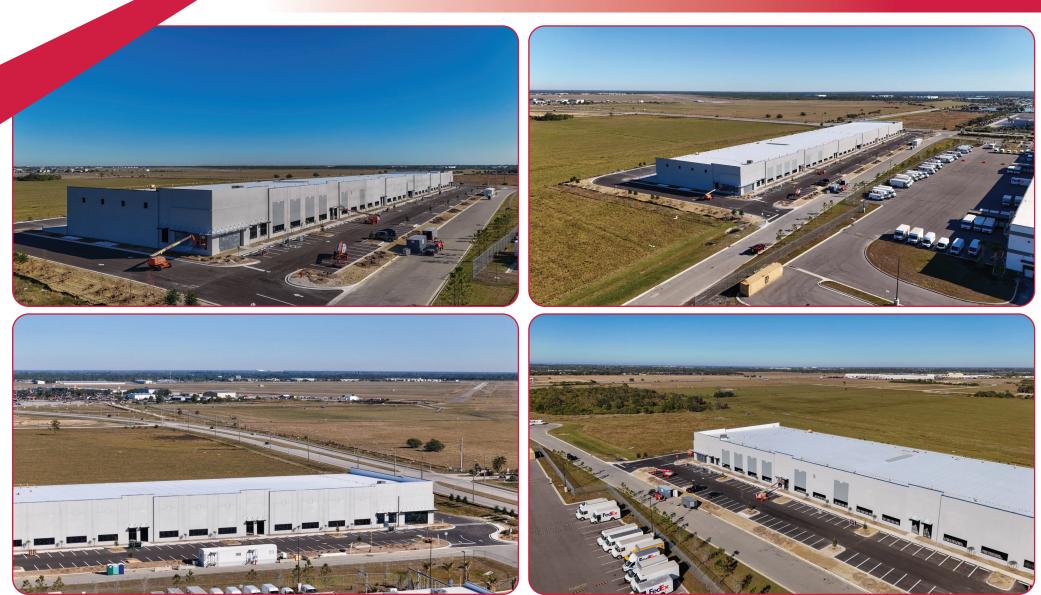

owever, Lee & Associates makes no guarantees, warranties or representations as to the completeness or accuracy thereof. The presentation of this property is submitted subject to errors, omissions, change of price or conditions prior to sale or lease or withdrawal without notice.

Population of 214,000 within 15-Miles

### FOR LEASE 139,200 SF INDUSTRIAL WAREHOUSE SPACE 9225 Piper Road, Punta Gorda, FL 33982







### **FOR LEASE** 139,200 SF INDUSTRIAL WAREHOUSE SPACE 9225 Piper Road, Punta Gorda, FL 33982



COMMERCIAL REAL ESTATE SERVICES



#### FOR MORE INFORMATION, PLEASE CONTACT:

Bob Johnston, SIOR Principal 239.210.7601 bjohnston@lee-associates.com Adam Bornhorst Senior Vice President 239.210.7616 abornhorst@lee-associates.com

## **CONSTRUCTION STATUS** as of JANUARY 13, 2025









### **FOR LEASE - Charlotte Harbor Business Center**