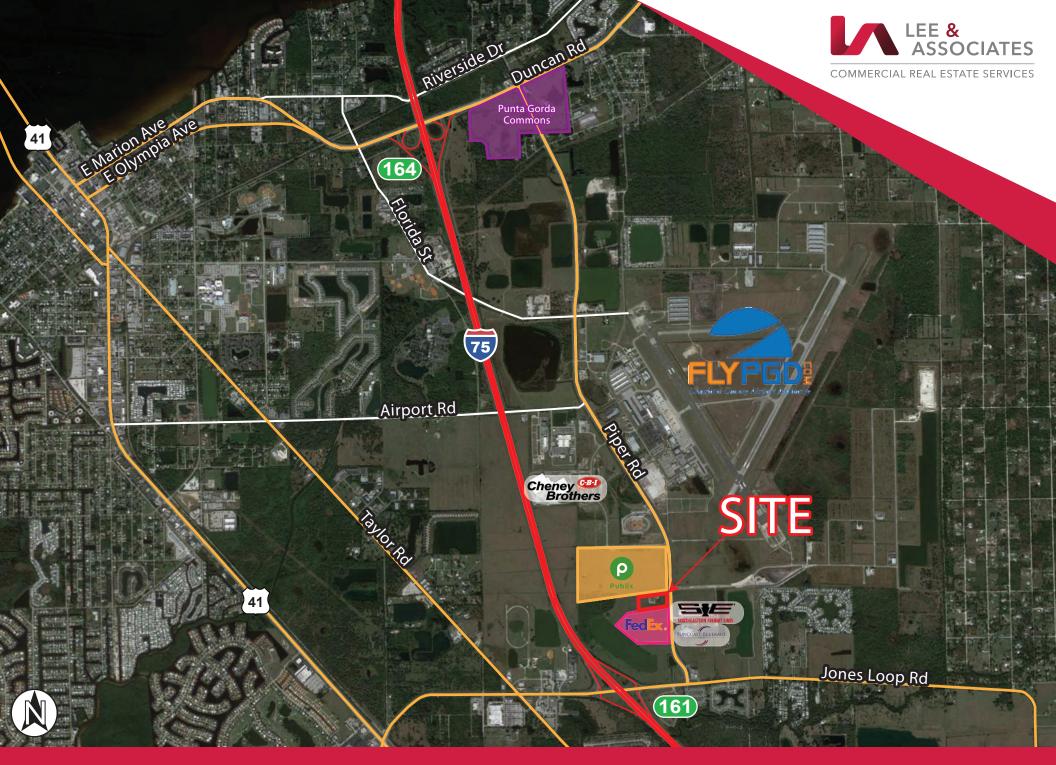

Superior Location Advantages to Serve Naples & Sarasota

- Direct access to Interstate 75 via Jones Loop Road (Exit 161) Allows for Quick Access to All Major Markets
- LOCATION PROXIMITY
  Port Charlotte: 14-Miles
  St. Petersburg: 87-Miles

LABOR FORCE

Venice: 42-Miles Tampa: 101-Miles

es Sarasota iles Naples:

Sarasota: 54-Miles Naples: 66-Miles Fort Myers: 32-Miles

The information contained herein was obtained from sources believed reliable, however, Lee & Associates makes no guarantees, warranties or representations as to the completeness or accuracy thereof. The presentation of this property is submitted subject to errors, omissions, change of price or conditions prior to sale or lease or withdrawal without notice.

Population of 214,000 within 15-Miles