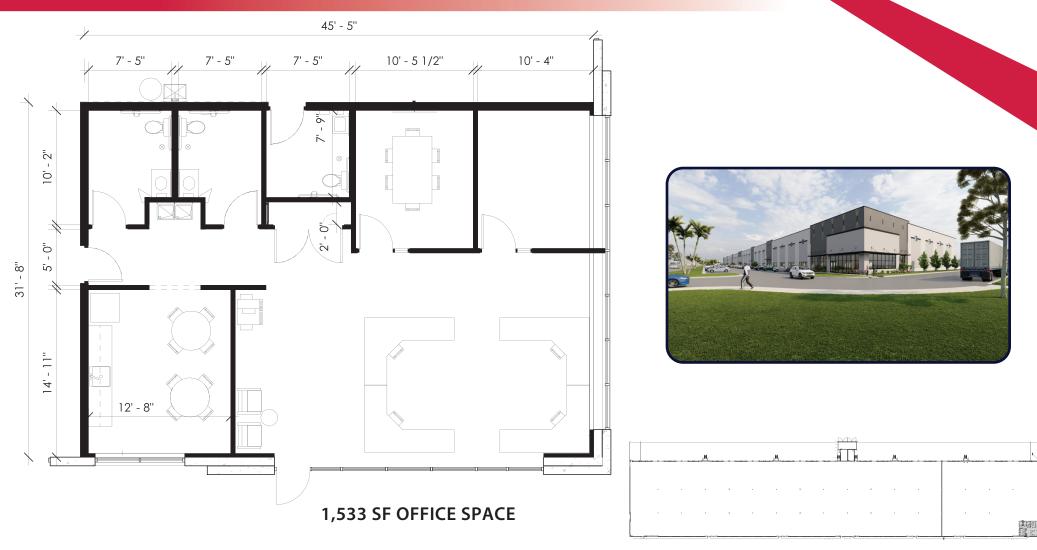

### **Facility Highlights**

- 139,200 SF Dock-High Warehouse
- Manufacturing / Distribution
- Endcap Spec Office 1,533 SF & To-Suit
- 28' Clear Height
- 160' Building Depth
- Power-To-Suit (4,000 AMPS Possible)
- (34) 9' x 10' Dock Doors
- (2) 12' x 14' Drive-In Doors (via Ramps)
- 50' x 50' Column Spacing
- 60' x 50' Speed Bays
- 155 Auto Stalls
- 120' Truck Court
- 60' Concrete Apron