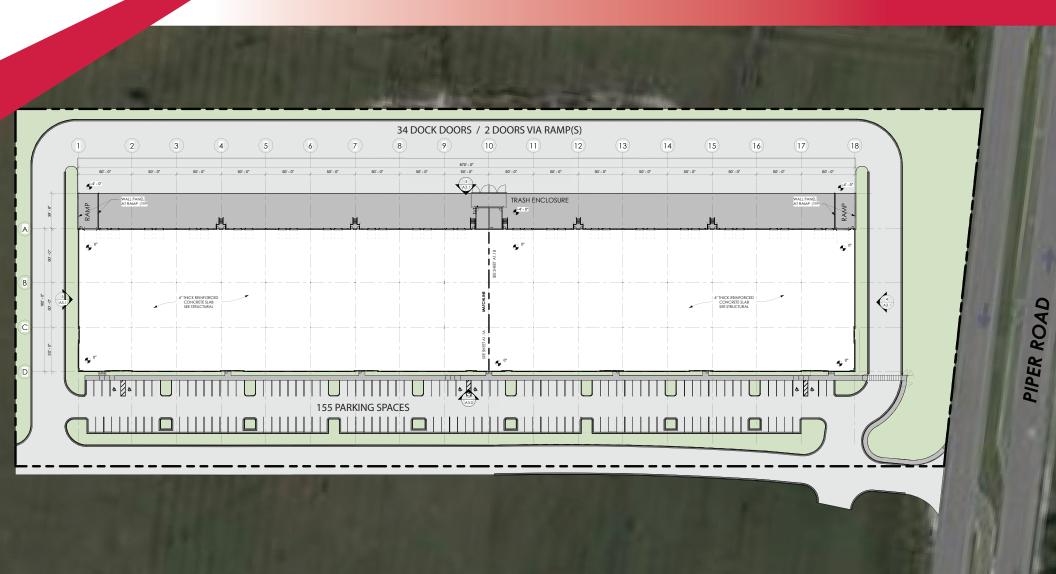

### **Facility Highlights**

- 139,200 SF Dock-High Warehouse
- Manufacturing / Distribution
- Endcap Spec Office 1,533 SF & To-Suit
- 28' Clear Height
- 160' Building Depth
- Power-To-Suit (4,000 AMPS Possible)
- (34) 9' x 10' Dock Doors
- (2) 12' x 14' Drive-In Doors (via Ramps)
- 50' x 50' Column Spacing
- 60' x 50' Speed Bays
- 155 Auto Stalls
- 120' Truck Court
- 60' Concrete Apron