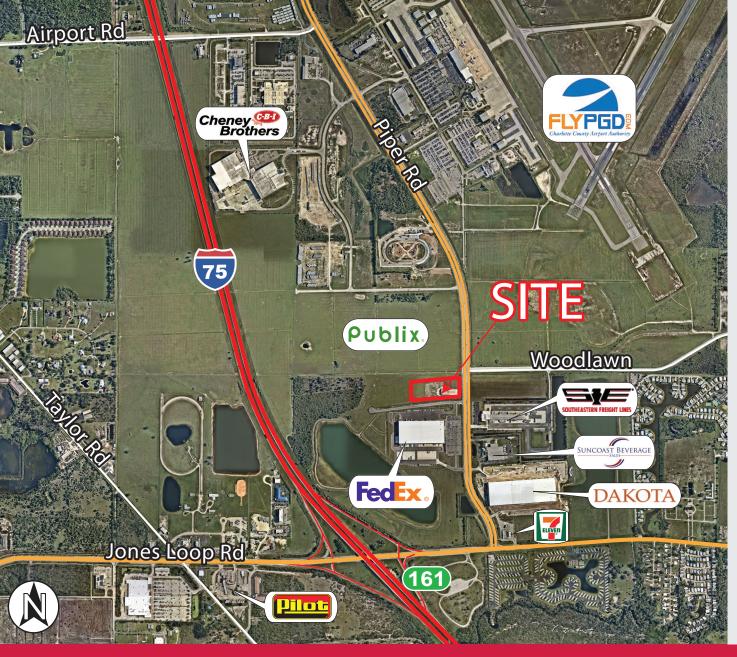

Superior Location Advantages to Serve Naples & Sarasota

- Direct access to Interstate 75 via Jones Loop Road (Exit 161) Allows for Quick Access to All Major Markets
- LOCATION PROXIMITY
  Port Charlotte: 14-Miles
  St. Petersburg: 87-Miles

LABOR FORCE

Venice: 42-Miles Tampa: 101-Miles

es Sarasota iles Naples:

Sarasota: 54-Miles Naples: 66-Miles Fort Myers: 32-Miles

The information contained herein was obtained from sources believed reliable, however, Lee & Associates makes no guarantees, warranties or representations as to the completeness or accuracy thereof. The presentation of this property is submitted subject to errors, omissions, change of price or conditions prior to sale or lease or withdrawal without notice.

Population of 214,000 within 15-Miles