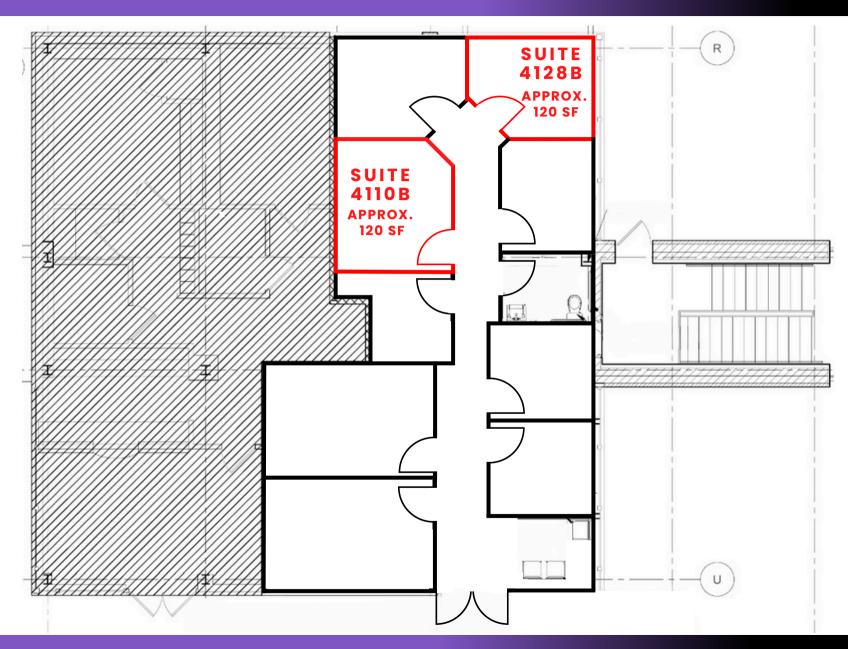

, Rock Valley College, Starbucks, & Woodman's

### Demographics

|          | Population | Average Household Income | Businesses |
|----------|------------|--------------------------|------------|
| 1 Mile:  | 5,366      | \$117,458                | 509        |
| 3 Miles: | 42,070     | \$108,266                | 2,297      |
| 5 Miles: | 116,360    | \$102,195                | 4,270      |







### AERIAL | 2990 N PERRYVILLE ROAD, ROCKFORD, IL 61114

### HIGH TRAFFIC AREA - 23K VPD















# SITE SURVEY | 2990 N PERRYVILLE ROAD, ROCKFORD, IL 61114

# SITUATED BY TRAFFIC SIGNAL

















### FLOOR PLAN | 2990 N PERRYVILLE ROAD, ROCKFORD, IL 61114

## **EXISTING SITE PLAN**











#### FLOOR PLAN | 2990 N PERRYVILLE ROAD, ROCKFORD, IL 61114

# FLOOR PLAN - SUITE 4110B