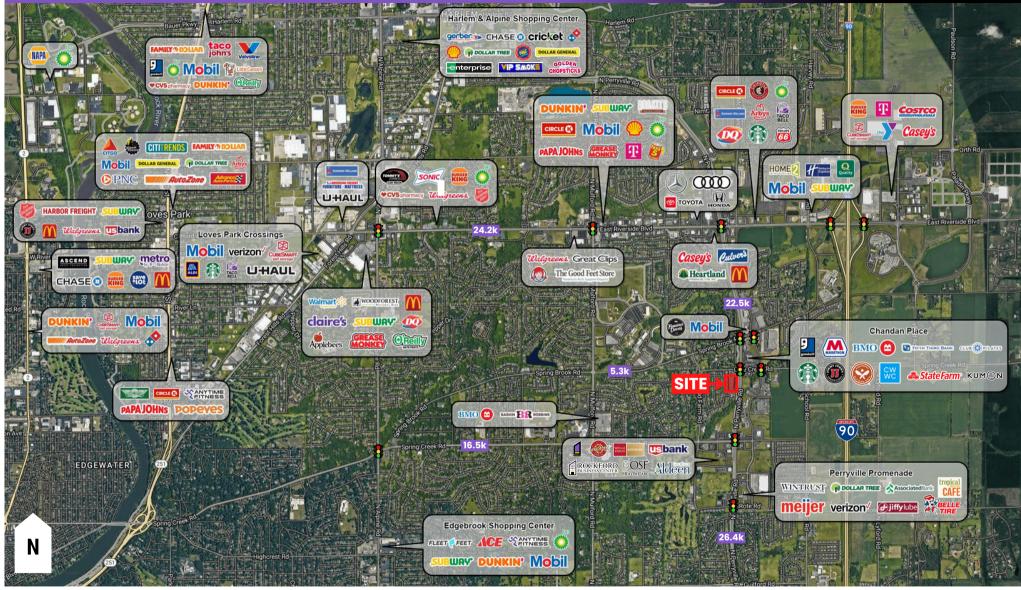

### AERIAL | 2990 N PERRYVILLE ROAD, ROCKFORD, IL 61114

### HIGH TRAFFIC AREA - 23K VPD