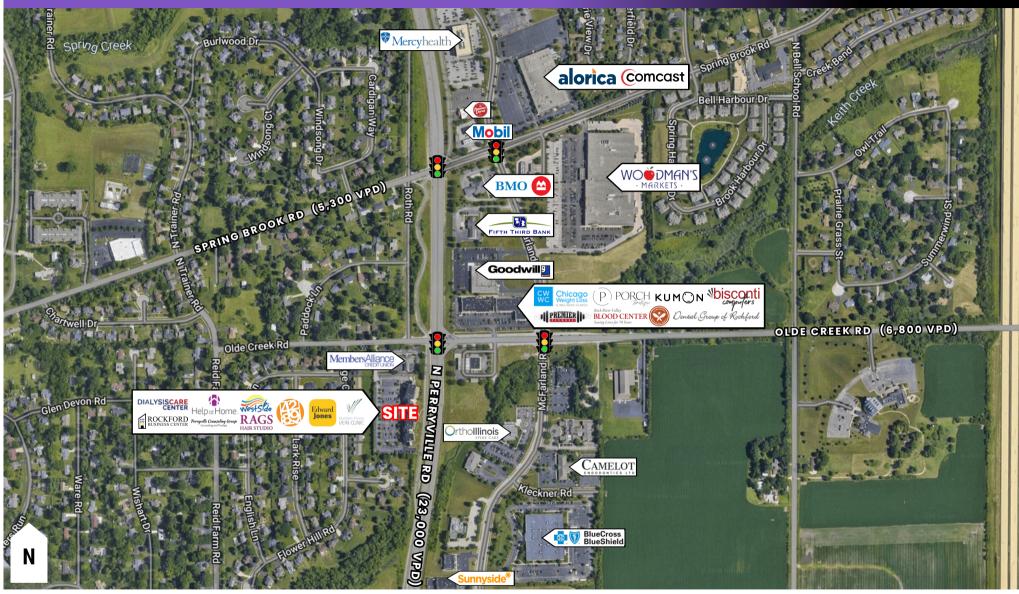

# SITE SURVEY | 2990 N PERRYVILLE ROAD, ROCKFORD, IL 61114

# SITUATED BY TRAFFIC SIGNAL