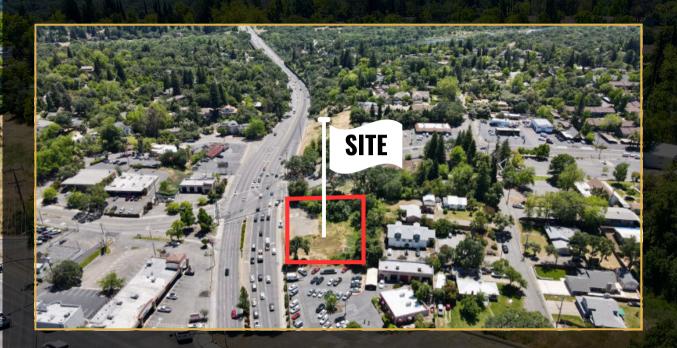

916.705.8132 CHASE@ROMECRE.COM DRE: 01879336

916.813.8409 DM ANDY@ROMECRE.COM DRE: 02076108



# 4111 SUNRISE BLVD



FOR SALE: \$1,100,000

GROUND LEASE: CONTACT BROKER FOR PRICING

## PARCEL HIGHLIGHTS:

- Situated at the southwest corner of Sunrise Blvd and Fair Oaks Blvd, a prime location on the corner of two main thoroughfares in the region.
- Traffic counts of over 80,000 cars per day at this corner
- Total area of approximately 0.805 acre / 35,100 sq ft.
- The parcel is part of the Fair Oaks Village Special Planning Area and is zoned for commercial use, making it suitable for a variety of commercial developments including a drive-thru.
- The location benefits from high visibility and traffic, enhancing potential business exposure.

# ZONING: FAIR OAKS VILLAGE SPECIAL PLANNING AREA

## **PERMITTED USES:**

- RESIDENTIAL:
  - APARTMENT MULTIPLE FAMILY DWELLING
  - SINGLE FAMILY DWELLING, DUPLEX
- R