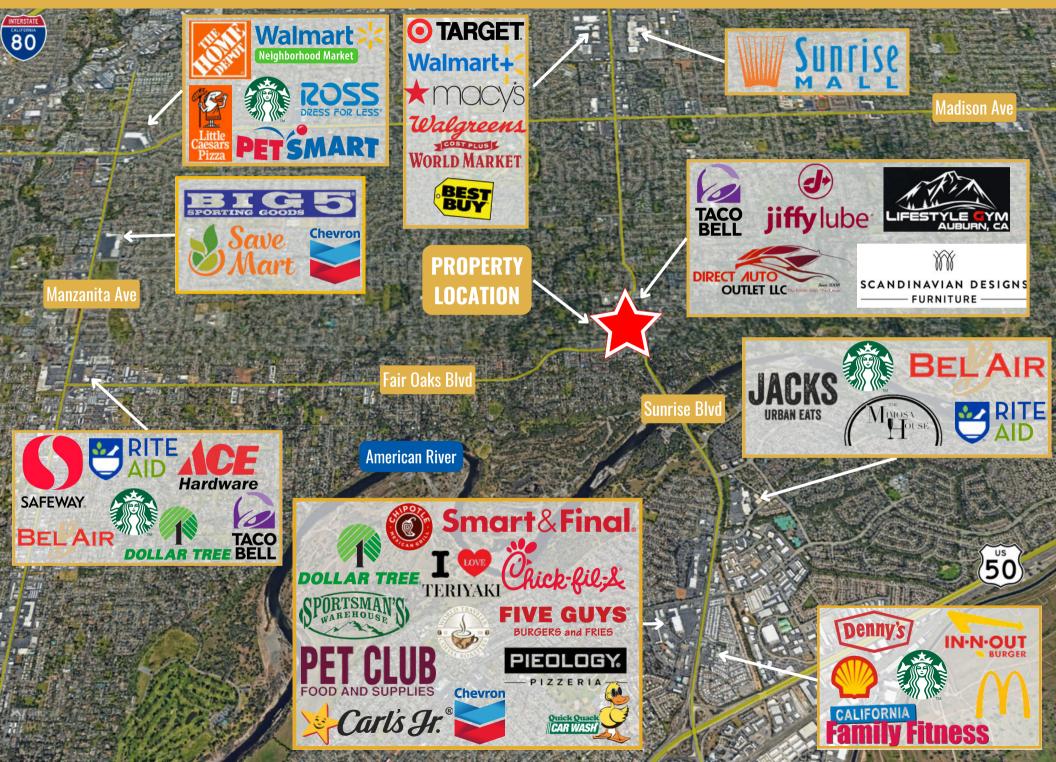

## PARCEL HIGHLIGHTS:

- Situated at the southwest corner of Sunrise Blvd and Fair Oaks Blvd, a prime location on the corner of two main thoroughfares in the region.
- Traffic counts of over 80,000 cars per day at this corner
- Total area of approximately 0.805 acre / 35,100 sq ft.
- The parcel is part of the Fair Oaks Village Special Planning Area and is zoned for commercial use, making it suitable for a variety of commercial developments including a drive-thru.
- The location benefits from high visibility and traffic, enhancing potential business exposure.