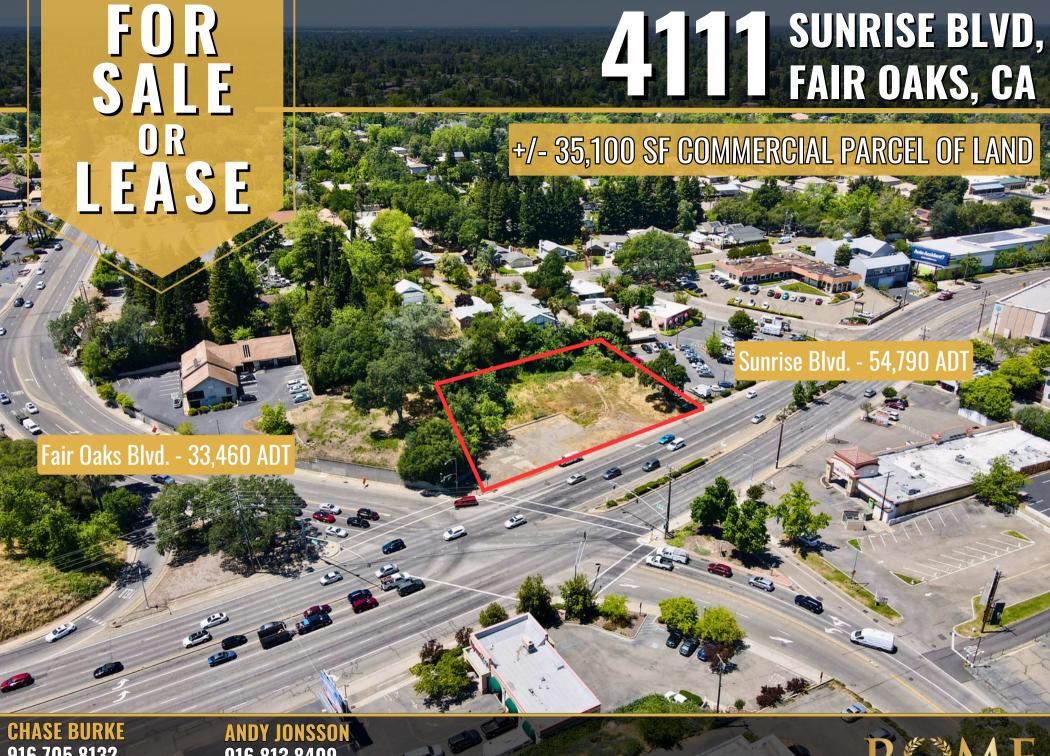

# 4111 SUNRISE BLVD

FOR SALE: \$1,100,000

GROUND LEASE: CONTACT BROKER FOR PRICING

## PARCEL HIGHLIGHTS:

- Situated at the southwest corner of Sunrise Blvd and Fair Oaks Blvd, a prime location on the corner of two main thoroughfares in the region.
- Traffic counts of over 80,000 cars per day at this corner
- Total area of approximately 0.805 acre / 35,100 sq ft.
- The parcel is part of the Fair Oaks Village Special Planning Area and is zoned for commercial use, making it suitable for a variety of commercial developments including a drive-thru.
- The location benefits from high visibility and traffic, enhancing potential business exposure.