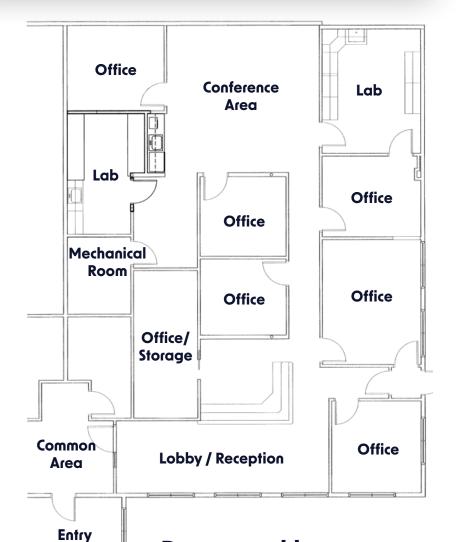

### UNIT 100 - FLOOR PLAN

#### **Highlights**

• Built out office condo with:

Six (6) existing offices Reception / lobby Two (2) labs Kitchenette Conference area

- Beautiful views of Pikes Peak
- Owner / user opportunity with ability to continue to rent to short term individual office Tenants
- · Well maintained office park with established Owners Association
- Conveniently located off Woodmen Rd one of the main thoroughfares in Colorado Springs