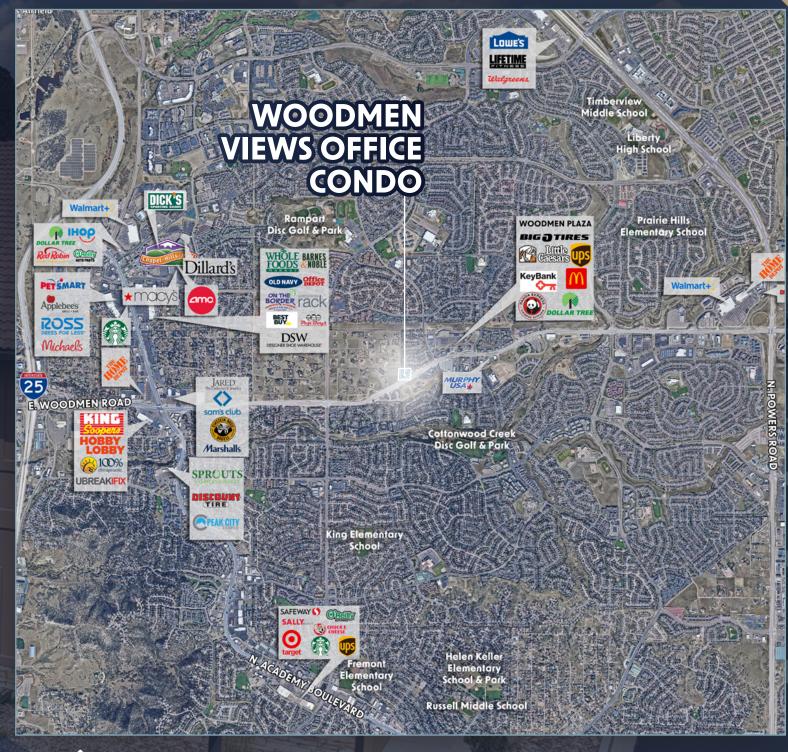

## WOODMEN VIEWS OFFICE CONDO

3210 E Woodmen Rd, Ste 100, Colorado Springs, CO 80920

Jason F. Kinsey
Managing Principal
720-280-5757
Jason@KinseyCRE.com

Brady Kinsey Principal 303-847-1295 Brady@KinseyCRE.com

#### **Highlights**

• Built out office condo with:

Six (6) existing offices Reception / lobby Two (2) labs Kitchenette Conference area

- Beautiful views of Pikes Peak
- Owner / user opportunity with ability to continue to rent to short term individual office Tenants
- · Well maintained office park with established Owners Association
- Conveniently located off Woodmen Rd one of the main thoroughfares in Colorado Springs