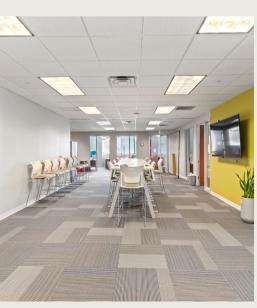

# PROPERTY DESCRIPTION

800 Enterprise Road is a two-story, full-service suburban office building located in Horsham, PA. Built in 2002, the property features approximately 50,000 square feet of first-class office space, complemented by abundant on-site parking. Its continuous glass line provides light-filled offices, making it suitable for a variety of professional businesses. The property is conveniently situated less than 8 minutes from the PA Turnpike interchange, with close proximity to banks, hotels, restaurants, and other amenities. Currently, the building offers up to 9,374 square feet of available space on the second floor.