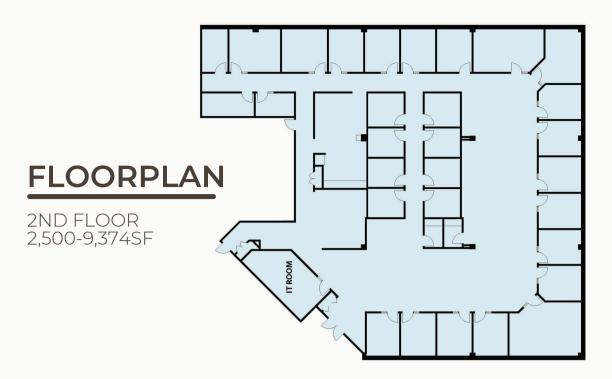

# PROPERTY DESCRIPTION

800 Enterprise Road is a two-story, full-service suburban office building located in Horsham, PA. Built in 2002, the property features approximately 50,000 square feet of first-class office space, complemented by abundant on-site parking. Its continuous glass line provides light-filled offices, making it suitable for a variety of professional businesses. The property is conveniently situated less than 8 minutes from the PA Turnpike interchange, with close proximity to banks, hotels, restaurants, and other amenities. Currently, the building offers up to 9,374 square feet of available space on the second floor.