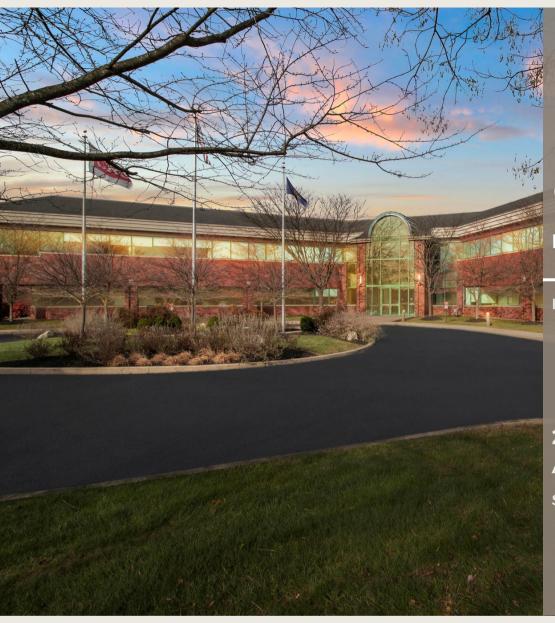

800

**ENTERPRISE RD** 

HORSHAM, PA 19044

2,500-9,374SF AVAILABLE

\$21.50/SF + E

Click for Property Website

# PROPERTY DESCRIPTION

800 Enterprise Road is a two-story, full-service suburban office building located in Horsham, PA. Built in 2002, the property features approximately 50,000 square feet of first-class office space, complemented by abundant on-site parking. Its continuous glass line provides light-filled offices, making it suitable for a variety of professional businesses. The property is conveniently situated less than 8 minutes from the PA Turnpike interchange, with close proximity to banks, hotels, restaurants, and other amenities. Currently, the building offers up to 9,374 square feet of available space on the second floor.

- Beautiful Lobby with Light-Filled

  Prominent Entry with Circular Drive

  Professional Management and
- 255 Onsite Parking Spaces Elevator-Served
- Updated HVAC Systems
- Secured Entry

- Superintendent
- Access to PA Turnpike 276, Route 611, and Route 309
- Walking Distance to TownePlace Suites by Marriott Hotel