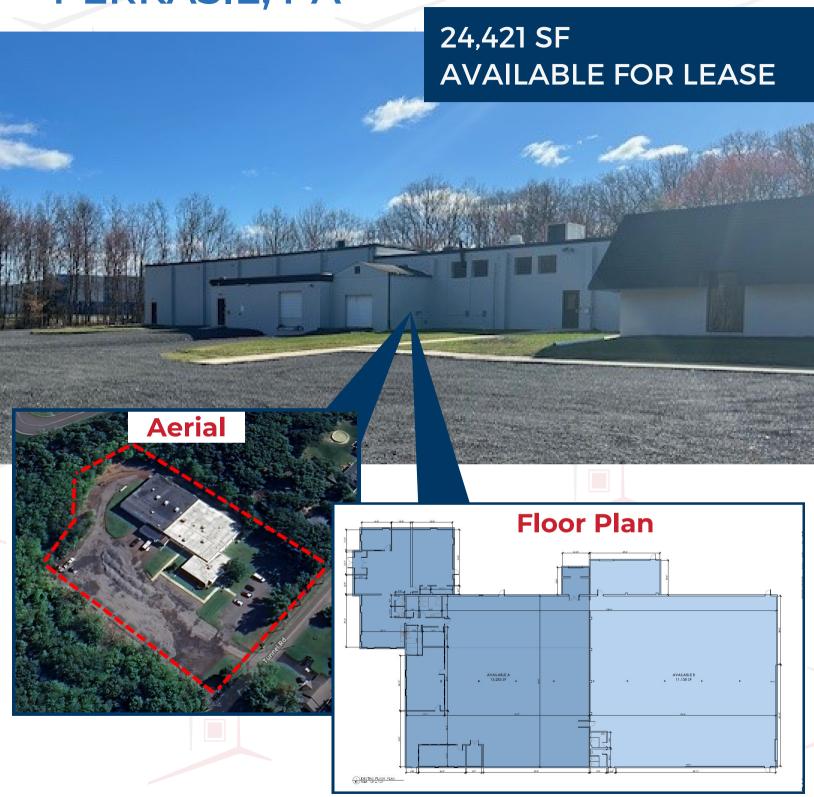

## 1225 TUNNEL RD PERKASIE, PA

## **Property Features**

- 2,950 SF office and 21,622 SF production / warehouse space
- 1 tailgate dock / 1 drive-in / 1 box truck dock
- 3 Phase Power 120/208 277/480
- 16' 7" Clear Height
- 1.5 AC of outside storage
- Zoned I-1 Planned Industrial Perkasie Borough

## 1225 TUNNEL RD PERKASIE, PA

Harry McKenna | 610.996.8543 | hmckenna@jacksoncross.com Nick Adams, SIOR | 484.868.3722 | nadams@jacksoncross.com

Information concerning this offer is from sources deemed reliable, but no warranty is made as to the accuracy thereof and it is submitted subject to errors, change of price or other conditions, prior sale or lease withdraw without notice. Jackson Cross Partners, any cooperating broker, and any salesperson working with either, are representing the owner's interest and fiduciary responsibilities to the owner, but are obligated to treat all parties fairly.