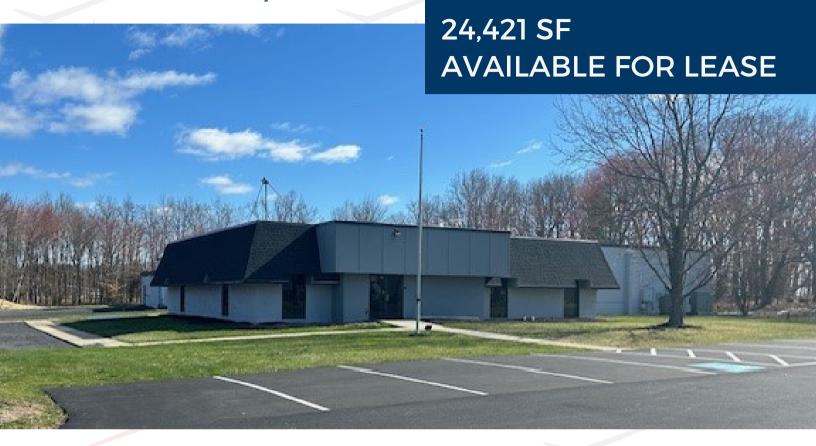

## 1225 TUNNEL RD PERKASIE, PA

## **Property Features**

- 2,950 SF office and 21,622 SF production / warehouse space
- 1 tailgate dock / 1 drive-in / 1 box truck dock
- 3 Phase Power 120/208 277/480
- 16' 7" Clear Height
- 1.5 AC of outside storage
- Zoned I-1 Planned Industrial Perkasie Borough