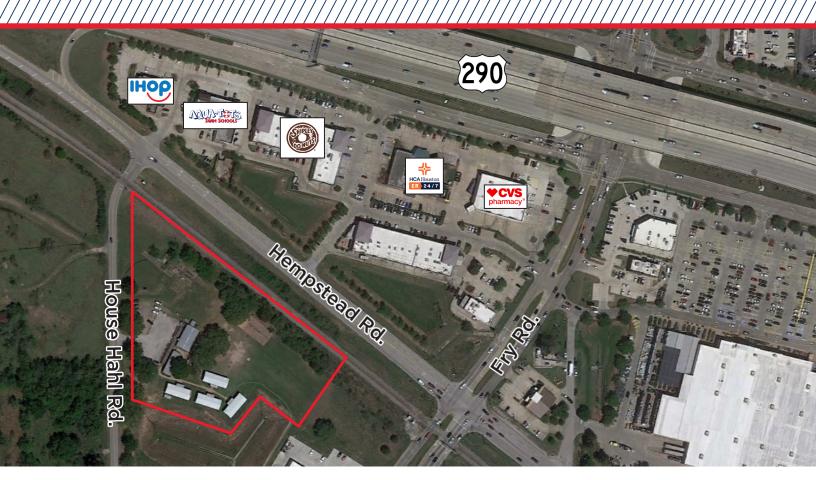

# HOUSE HAHL/FRY RD/HEMPSTEAD RD CYPRESS, TX

Location

Hwy 290 in Cypress, TX

**Utilities** 

±6 connections available via HCMUD 371 Detention required on site, some detention in place currently, may need to be expanded or additional added on site

Size

±4 acres

### **Property Features**

- Located in highly sought after Cypress market along the 290 corridor
- ±530' along House Hahl Rd.
- · Highly trafficked road with new development (ProLogis Legacy Ranch and Dunham Pointe Master Planned Community) directly adjacent to the
- Ideal for Retail, Medical Office, Office Condo, Daycare/School, and more
- No flood plain