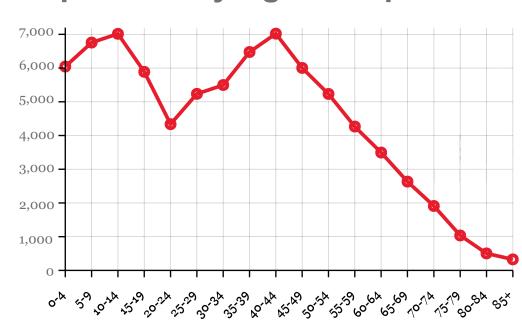

# **Population by Age Groups**

77%
White Collar

**9%**Services

14% Blue Collar

2017 Male Population (%)

2017 Female Population (%)

Unemployment Rate G