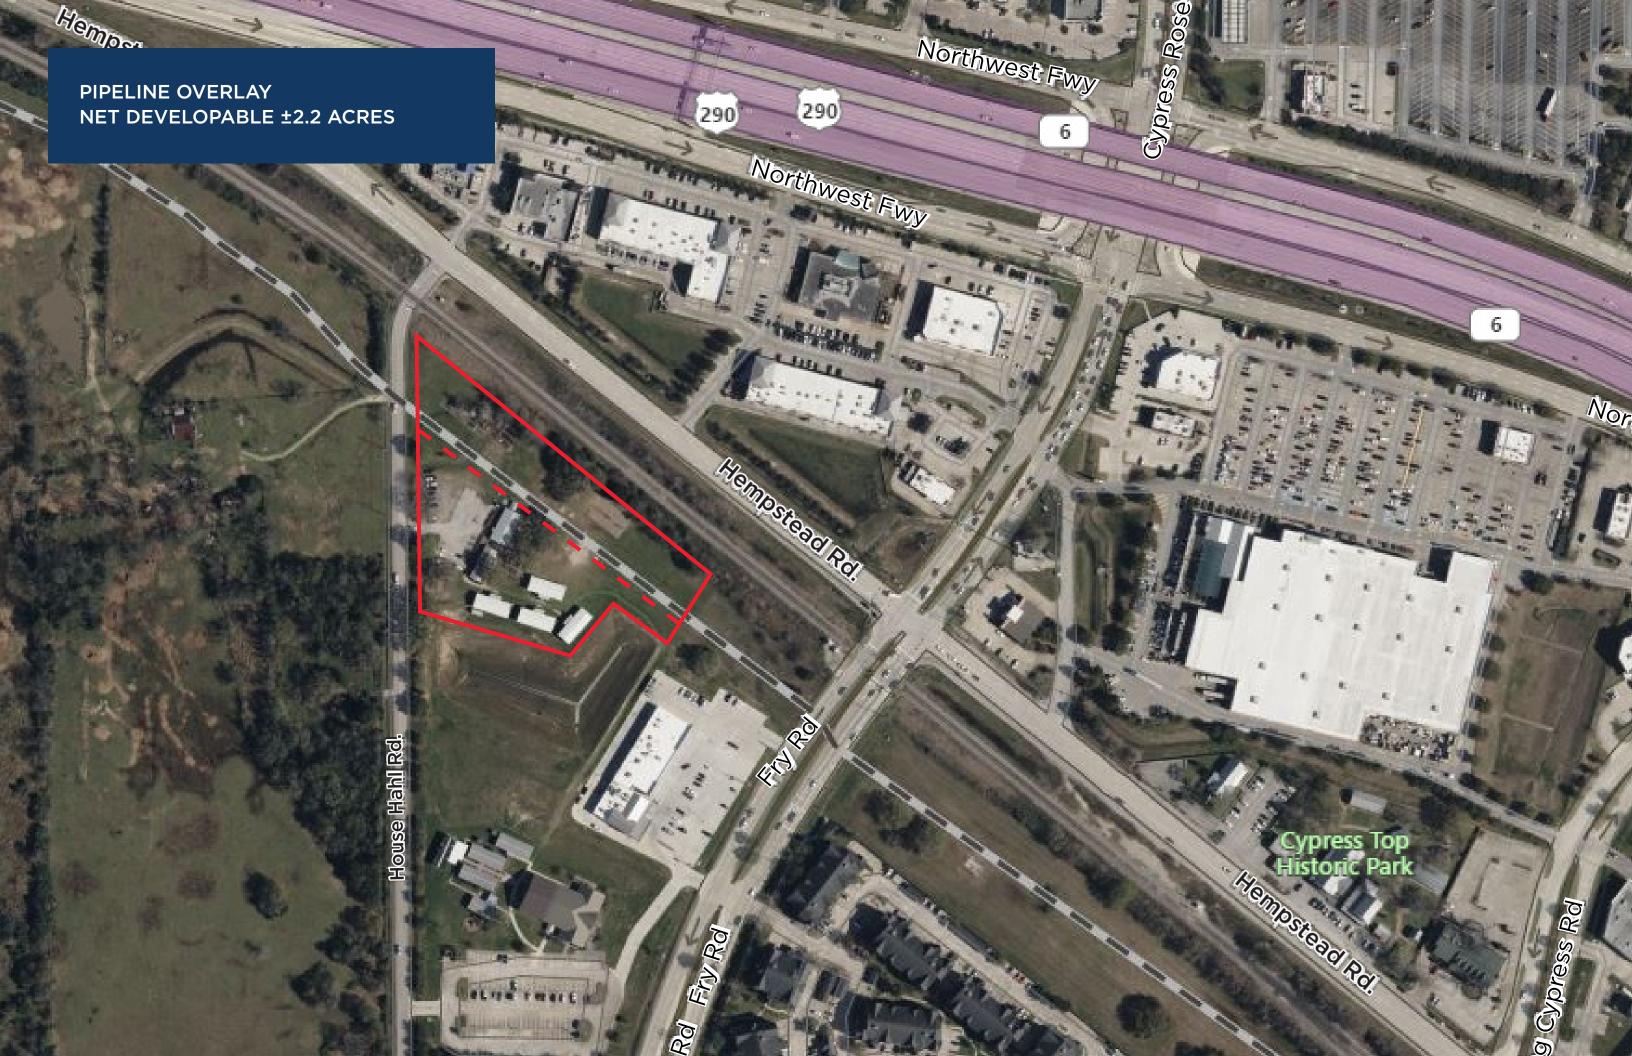

## **±4 ACRES AVAILABLE**

HOUSE HAHL/FRY RD/HEMPSTEAD RD CYPRESS, TX

# HOUSE HAHL/FRY RD/HEMPSTEAD RD CYPRESS, TX

Location

Hwy 290 in Cypress, TX

**Utilities** 

±6 connections available via HCMUD 371 Detention required on site, some detention in place currently, may need to be expanded or additional added on site

Size

±4 acres