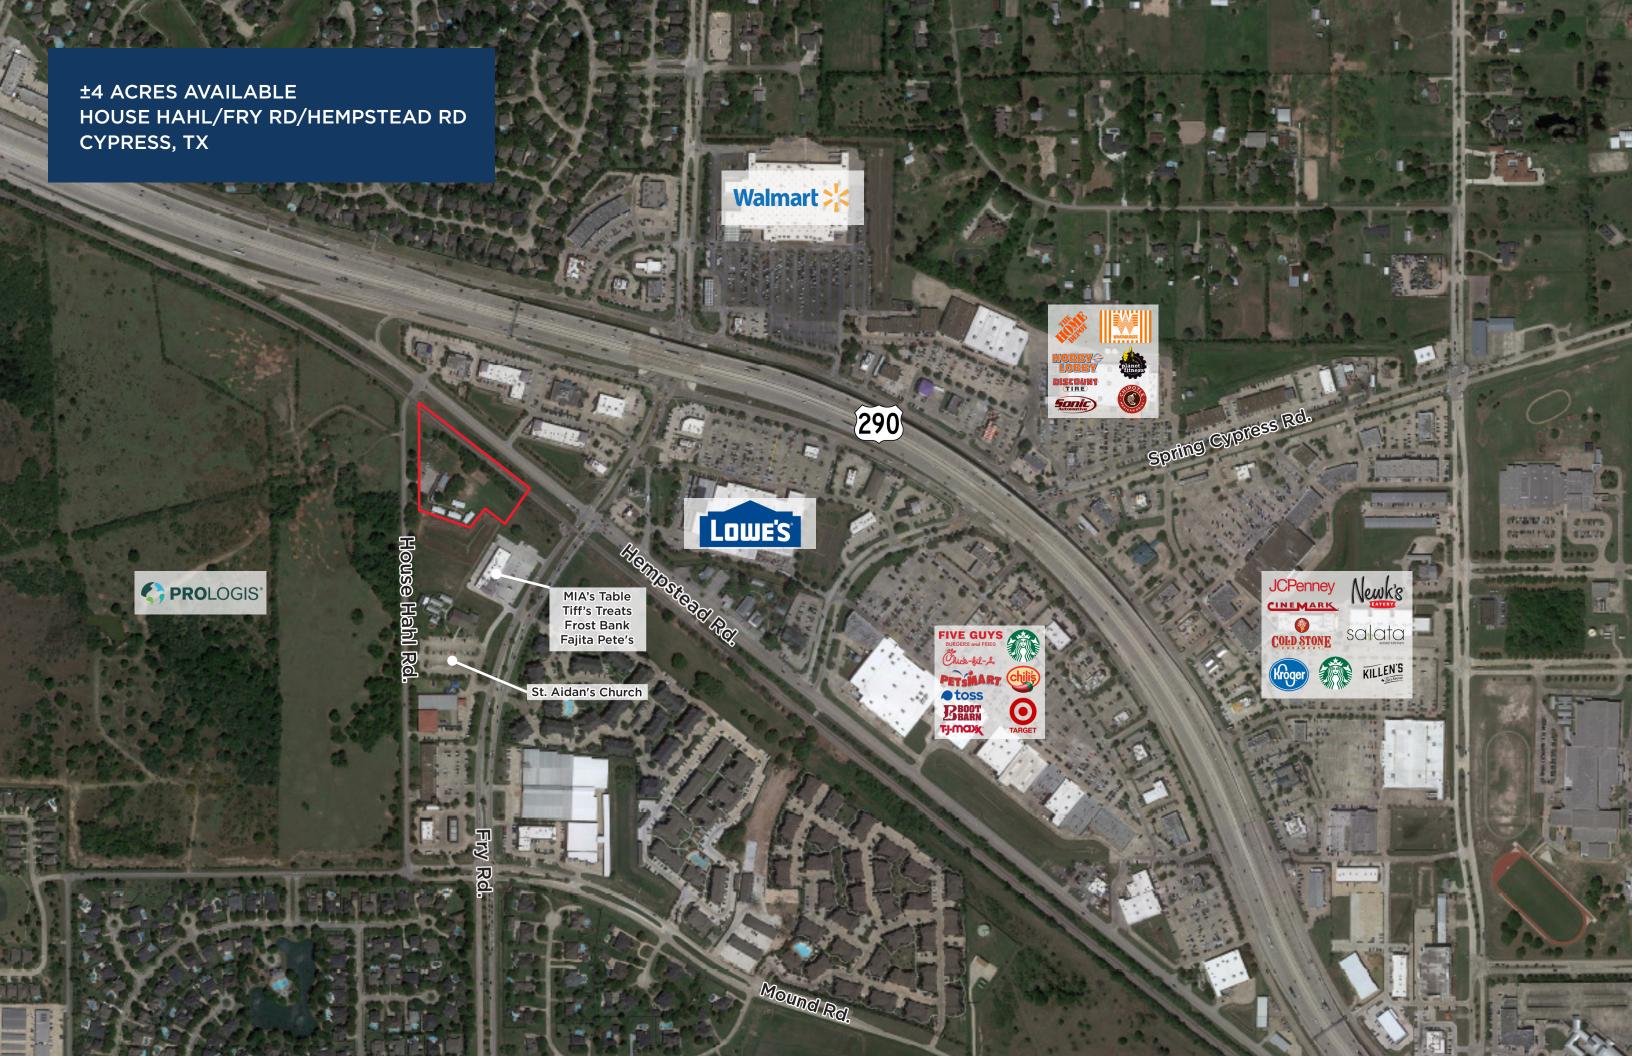

## **±4 ACRES AVAILABLE**

HOUSE HAHL/FRY RD/HEMPSTEAD RD CYPRESS, TX

# HOUSE HAHL/FRY RD/HEMPSTEAD RD CYPRESS, TX

Location

Hwy 290 in Cypress, TX

**Utilities** 

±6 connections available via HCMUD 371 Detention required on site, some detention in place currently, may need to be expanded or additional added on site

### **Property Features**

- Located in highly sought after Cypress market along the 290 corridor
- ±530' along House Hahl Rd.
- · Highly trafficked road with new development (ProLogis Legacy Ranch and Dunham Pointe Master Planned Community) directly adjacent to the
- Ideal for Retail, Medical Office, Office Condo, Daycare/School, and more
- No flood plain