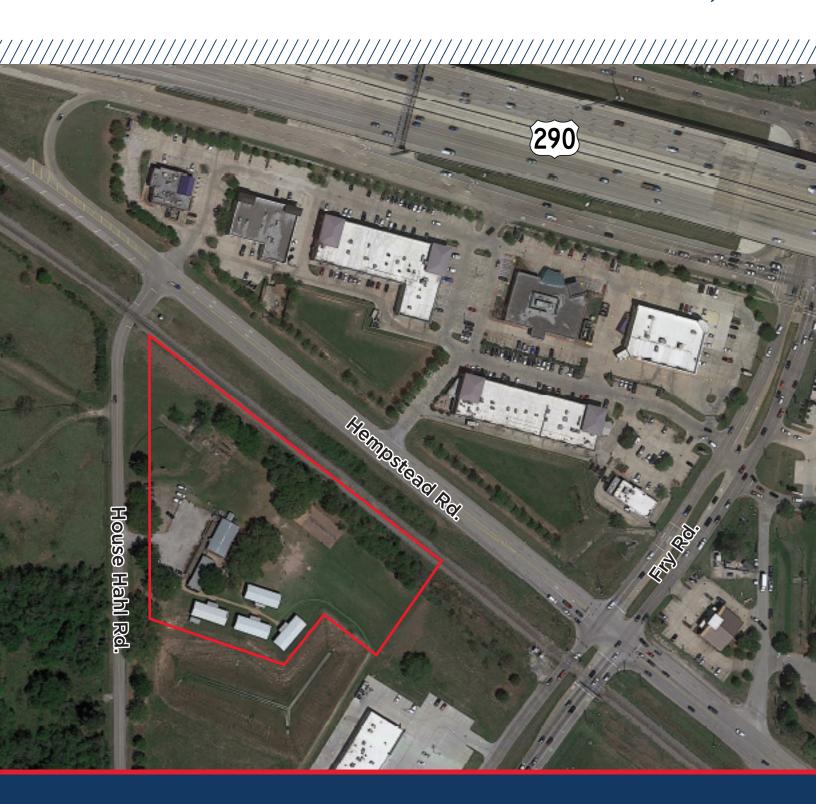

## **±4 ACRES AVAILABLE**

HOUSE HAHL/FRY RD/HEMPSTEAD RD CYPRESS, TX

# HOUSE HAHL/FRY RD/HEMPSTEAD RD CYPRESS, TX

Location

Hwy 290 in Cypress, TX

**Utilities** 

±6 connections available via HCMUD 371 Detention required on site, some detention in place currently, may need to be expanded or additional added on site

Size

±4 acres

### **Property Features**

- Located in highly sought after Cypress market along the 290 corridor
- ±530' along House Hahl Rd.
- · Highly trafficked road with new development (ProLogis Legacy Ranch and Dunham Pointe Master Planned Community) directly adjacent to the
- Ideal for Retail, Medical Office, Office Condo, Daycare/School, and more
- No flood plain