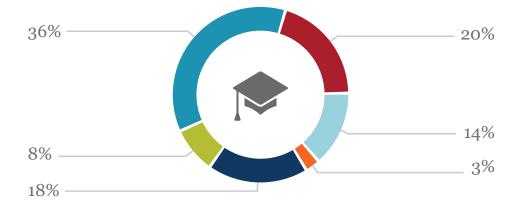

### **Educational Attainment**

- High School Diploma
- GED
- Some College/No Degree
- Associate Degree
- Bachelor's Degree
   Grad/Professional Degree

**2,316.9**2017 Daytime Pop Density

**2,073**Total Businesses (SIC)