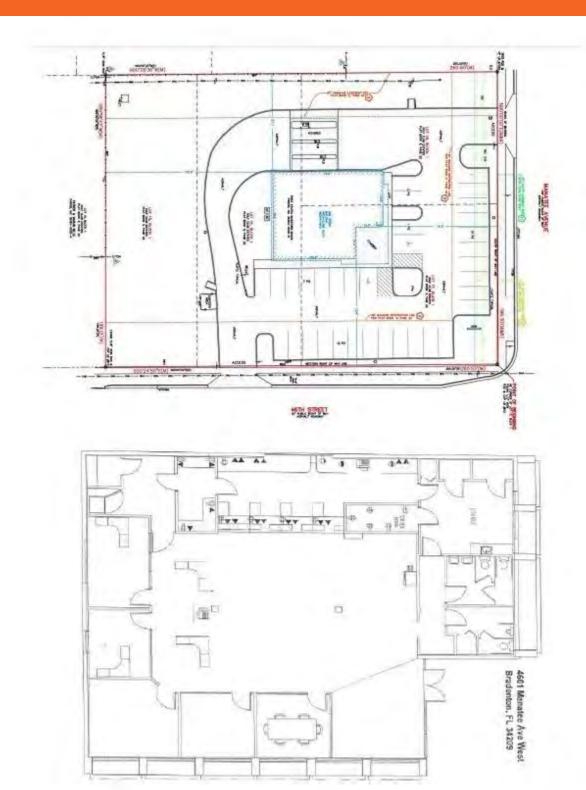

#### **PROPERTY HIGHLIGHTS**

- 1.18 Acres
- 3,966 SF building with 3 D/T and 1 ATM location
- Full access corner location
- Easily converted to medical or fast food
- Strong visibility & exposure to SR 64/Manatee Ave (40,000 ADT)

### **FORMER BANK - BRADENTON**

## **FOR LEASE**

4601 MANATEE AVE W, BRADENTON, FL 34209