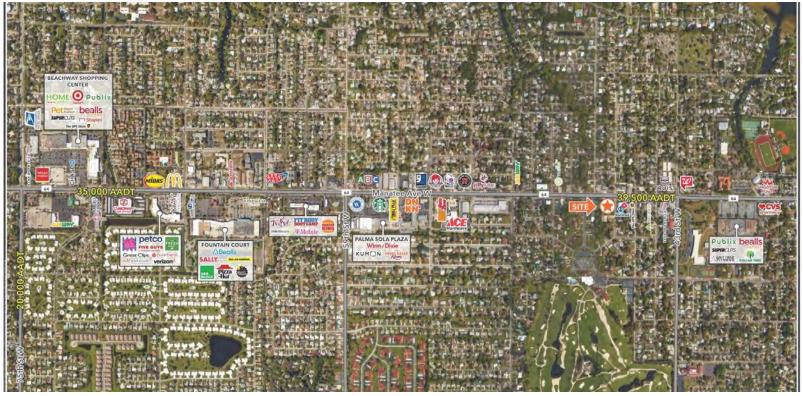

### **LOCATION DESCRIPTION**

Located on the Manatee Ave W & 46th St W

#### **PROPERTY HIGHLIGHTS**

- 1.18 Acres
- 3,966 SF building with 3 D/T and 1 ATM location
- Full access corner location
- Easily converted to medical or fast food
- Strong visibility & exposure to SR 64/Manatee Ave (40,000 ADT)