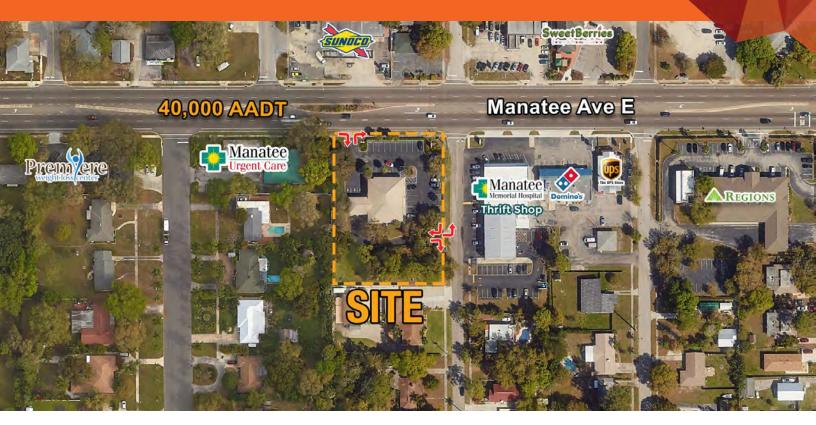

### **LOCATION DESCRIPTION**

Located on the Manatee Ave W & 46th St W

#### **PROPERTY HIGHLIGHTS**

- 1.18 Acres
- 3,966 SF building with 3 D/T and 1 ATM location
- Full access corner location
- Easily converted to medical or fast food
- Strong visibility & exposure to SR 64/Manatee Ave (40,000 ADT)