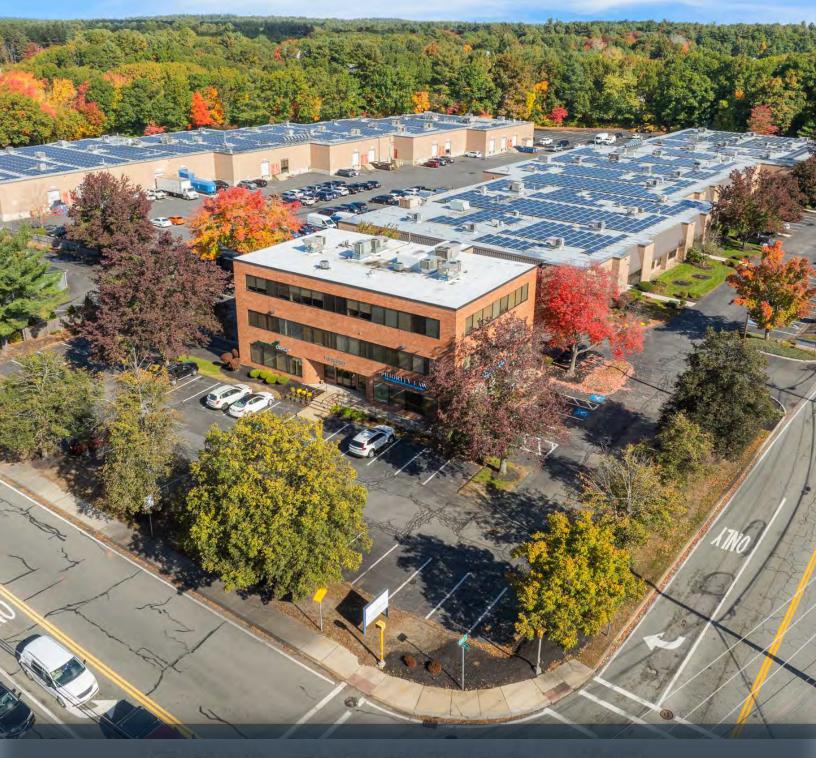

# 790 BOSTON RD

BILLERICA, MA

FOR LEASE | 7,479 SF MEDICAL OFFICE SPACE

### PROPERTY DESCRIPTION 7,479 SF Medical Office Space for Lease

#### PROPERTY HIGHLIGHTS

- Strategically located in close proximity to Route 3 and I-95
- Adjacent to numerous amenities
- Locally owned and maintained
- Each floor offers private bathrooms and a dedicated reception area
- Sub-dividable