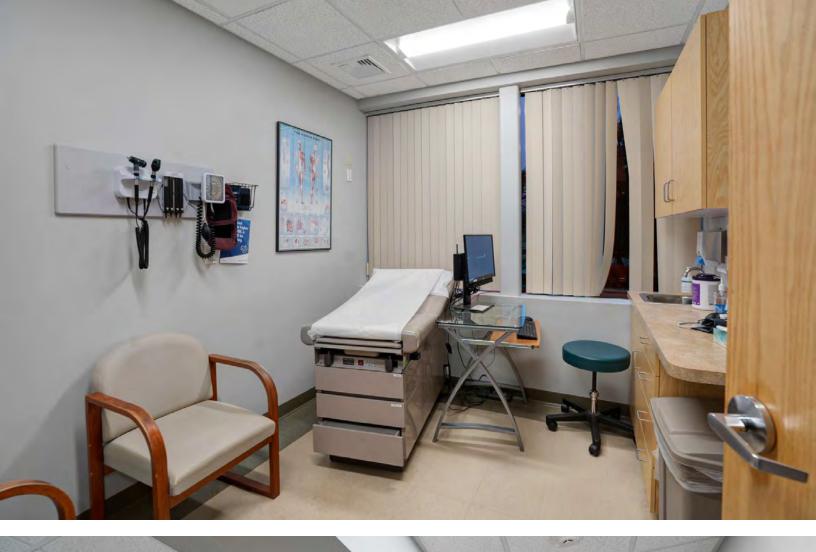

### PROPERTY DESCRIPTION 7,479 SF Medical Office Space for Lease

#### PROPERTY HIGHLIGHTS

- Strategically located in close proximity to Route 3 and I-95
- Adjacent to numerous amenities
- Locally owned and maintained
- Each floor offers private bathrooms and a dedicated reception area
- Sub-dividable