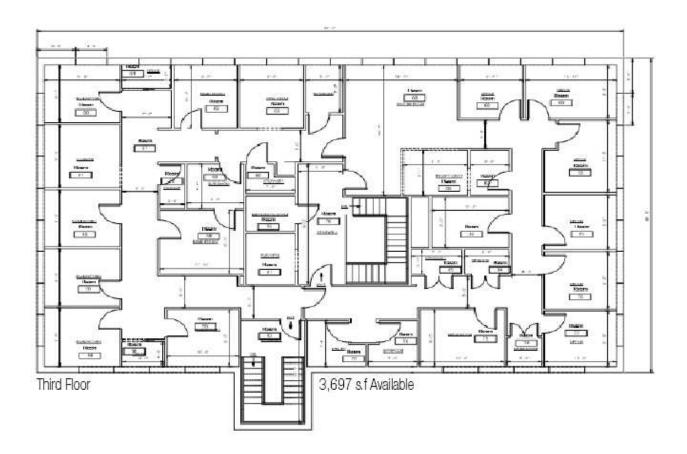

• 2nd Floor: 3,782 SF

• 3rd Floor: 3,697 SF

- 20+ Windows being replaced Q1 of 2025
- New roof & elevators modernized each year

| DEMOGRAPHICS      | 3 MILES   | 5 MILES   | 10 MILES  |
|-------------------|-----------|-----------|-----------|
| Total Households  | 20,652    | 52,062    | 245,480   |
| Total Population  | 55,956    | 136,492   | 633,106   |
| Average HH Income | \$141,046 | \$137,247 | \$138,521 |

#### PROPERTY SPECIFICATIONS

| Building Size: | 10,800 SF                                  |  |
|----------------|--------------------------------------------|--|
| Available SF:  | 2nd Floor: 3,782 SF<br>3rd Floor: 3,697 SF |  |
| Туре:          | Medical Office                             |  |
| Year Built:    | 1986                                       |  |
| Roof:          | Rubber ballasted                           |  |
| Water/Sewer:   | Municipal                                  |  |
| Electric/Gas:  | National Grid                              |  |
| Lighting:      | T8 energy efficient                        |  |
| Power:         | 600 amps, 3-<br>phase                      |  |
| Sprinkler:     | Wet System                                 |  |
| Parking:       | 54 free surface                            |  |
| Elevator:      | One (1)                                    |  |
| Lease Rate:    | MARKET                                     |  |
|                |                                            |  |