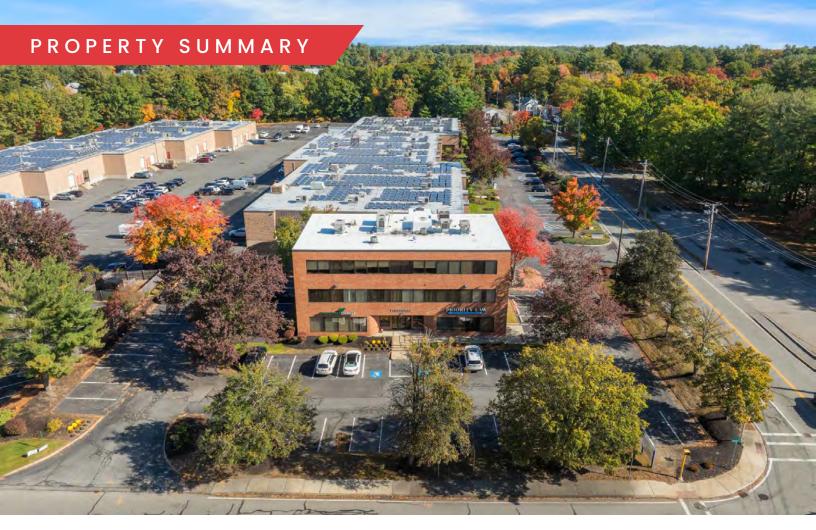

# 790 BOSTON RD

BILLERICA, MA

FOR LEASE | 7,479 SF MEDICAL OFFICE SPACE

### PROPERTY DESCRIPTION 7,479 SF Medical Office Space for Lease

#### PROPERTY HIGHLIGHTS

- Strategically located in close proximity to Route 3 and I-95
- Adjacent to numerous amenities
- Locally owned and maintained
- Each floor offers private bathrooms and a dedicated reception area
- Sub-dividable