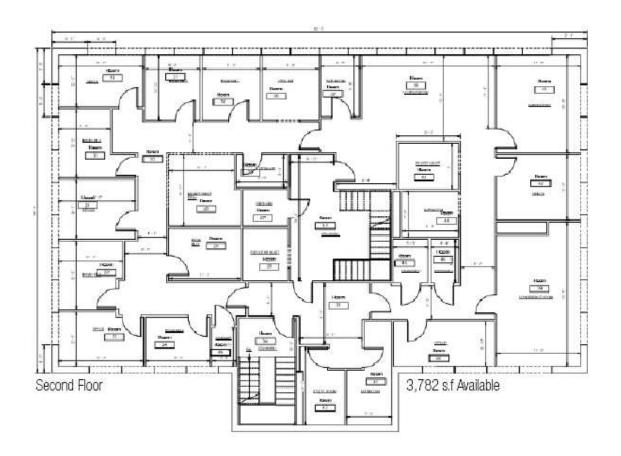

• 2nd Floor: 3,782 SF

• 3rd Floor: 3,697 SF

- 20+ Windows being replaced Q1 of 2025
- New roof & elevators modernized each year

| DEMOGRAPHICS      | 3 MILES   | 5 MILES   | 10 MILES  |
|-------------------|-----------|-----------|-----------|
| Total Households  | 20,652    | 52,062    | 245,480   |
| Total Population  | 55,956    | 136,492   | 633,106   |
| Average HH Income | \$141,046 | \$137,247 | \$138,521 |

#### PROPERTY SPECIFICATIONS

| Building Size: | 10,800 SF                                  |  |
|----------------|--------------------------------------------|--|
| Available SF:  | 2nd Floor: 3,782 SF<br>3rd Floor: 3,697 SF |  |
| Туре:          | Medical Office                             |  |
| Year Built:    | 1986                                       |  |
| Roof:          | Rubber ballasted                           |  |
| Water/Sewer:   | Municipal                                  |  |
| Electric/Gas:  | National Grid                              |  |
| Lighting:      | T8 energy efficient                        |  |
| Power:         | 600 amps, 3-<br>phase                      |  |
| Sprinkler:     | Wet System                                 |  |
| Parking:       | 54 free surface                            |  |
| Elevator:      | One (1)                                    |  |
| Lease Rate:    | MARKET                                     |  |
|                |                                            |  |