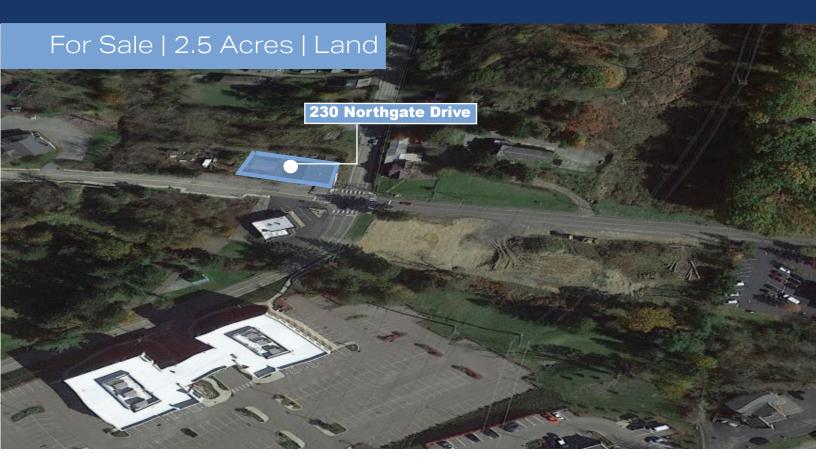

## 230 NORTHGATE DR.

Warrendale, PA 15086

## **Marketing Description**

- Prime lighted corner location
- 2.5 acres
- Tremendous potential for a mixed use development with residential or office over top of retail
- Other potential uses include certain retail uses and professional office space
- Wide variety of permitted and conditional uses under the TC zoning
- Abundant retail, office and industrial activity within just a few miles of this location

- Asking Price: \$1,795,000
- Town Center zoning in Marshall Township adjacent to Pinewood Place - Class A office building, located just off Route 19 at Northgate and the Red Belt. Strategic

For more information or to Schedule a Tour: