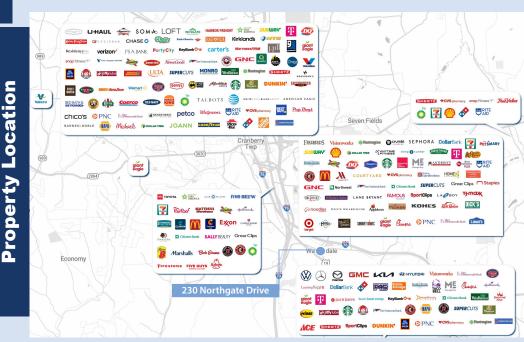

## Demographics 20 Minute Drive Time

**Population:** 213,914

Household Income: \$139,959

**Total Businesses** 3,316

- Minutes to RIDC Thorn Hill industrial and business park, Copperleaf Corporate Center, Brooktree Office Park, Cranberry Mall, Cranberry Springs and more
- Northgate drive is envisioned by Marshall Township to become "downtown Warrendale" with new sidewalks and business synergies