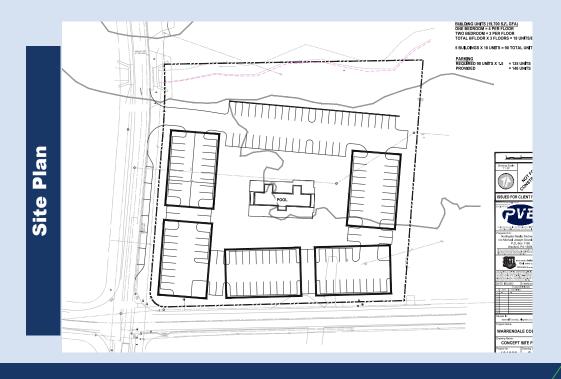

## **Marketing Description**

- Prime lighted corner location
- 2.5 acres
- Tremendous potential for a mixed use development with residential or office over top of retail
- Other potential uses include certain retail uses and professional office space
- Wide variety of permitted and conditional uses under the TC zoning
- Abundant retail, office and industrial activity within just a few miles of this location