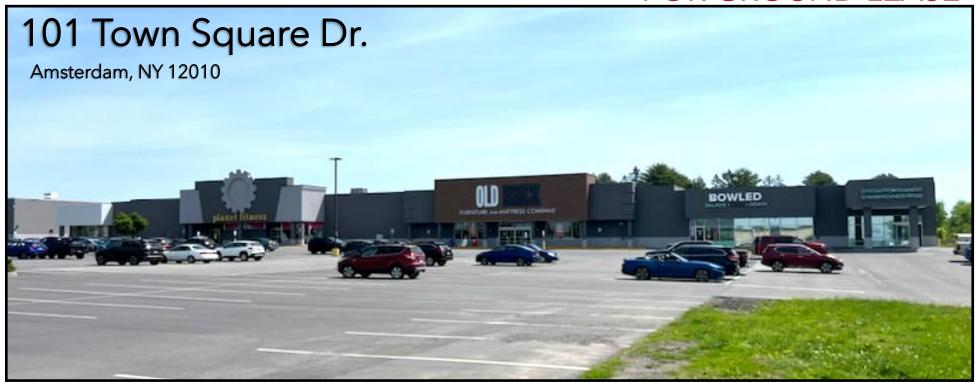

#### PROPERTY INFO

- O Busy location on NYS Route 30 next to Walmart with traffic light access.
- Cotenants include Old Brick Furniture, Bowled, Planet Fitness, St. Peter's Pulmonary Clinic, and Dialysis Center.

#### **AVAILABLE SPACE**

- 2.5 acres available for ground lease with drive thru opportunity available.
- **O** Up to 40,000 SF available.