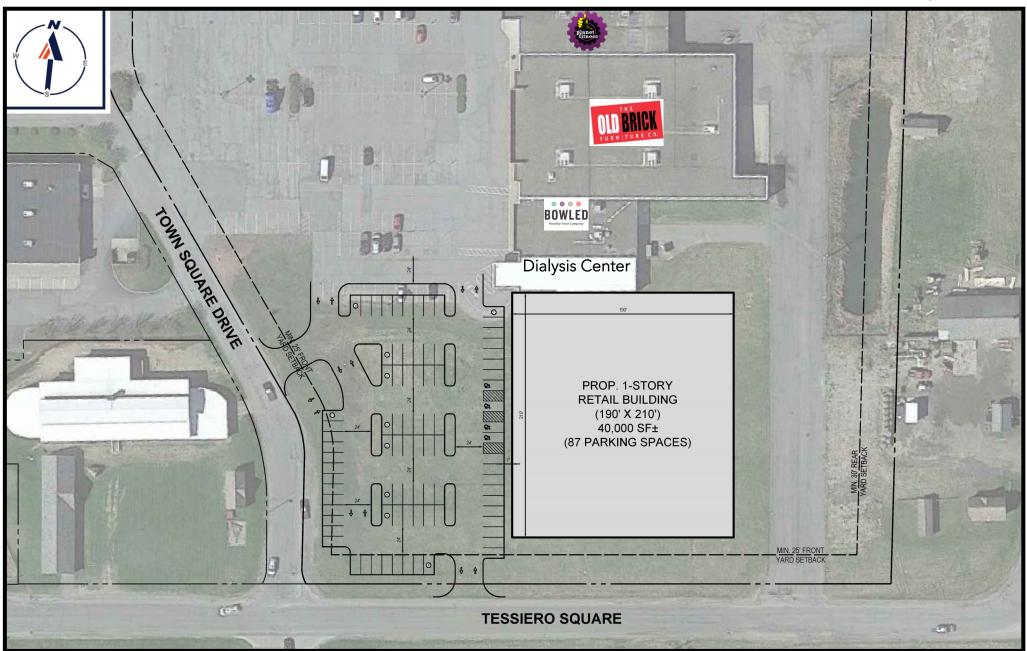

#### **AVAILABLE SPACE**

- 2.5 acres available for ground lease with drive thru opportunity available.
- **O** Up to 40,000 SF available.

## Concept Plan