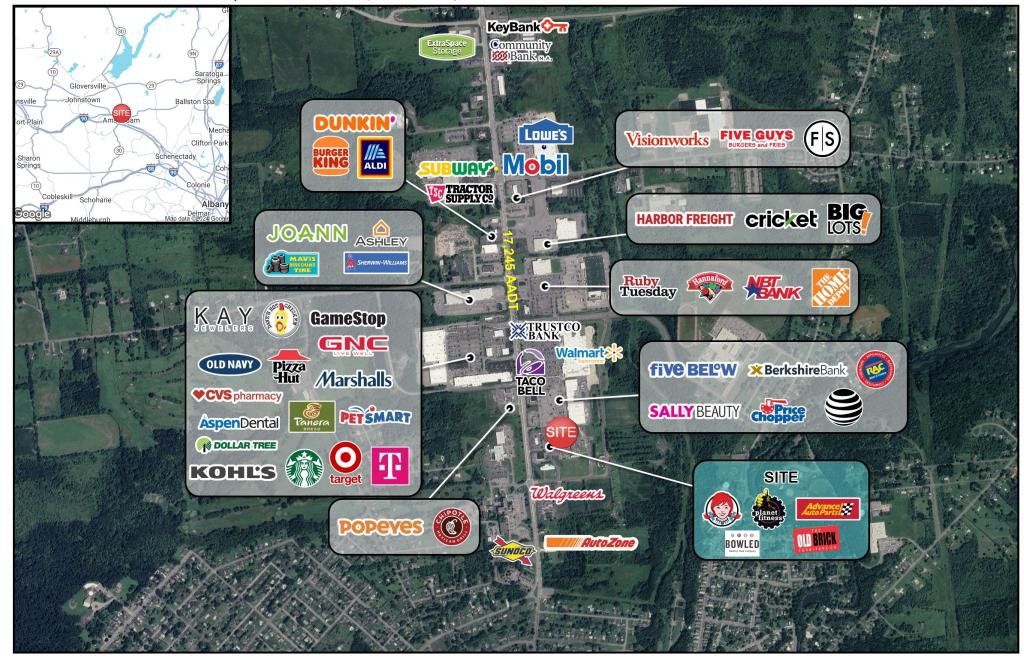

#### PROPERTY INFO

- O Busy location on NYS Route 30 next to Walmart with traffic light access.
- Cotenants include Old Brick Furniture, Bowled, Planet Fitness, St. Peter's Pulmonary Clinic, and Dialysis Center.