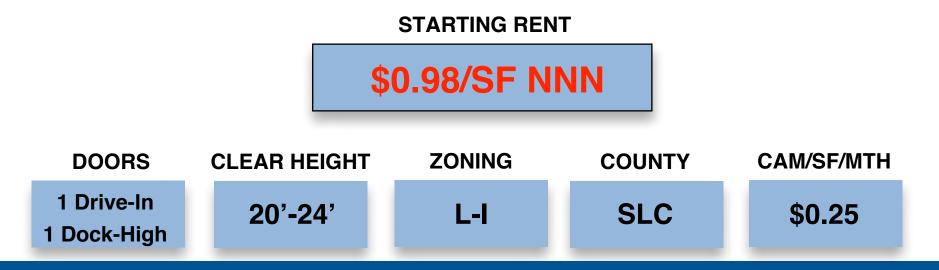

#### **LEASE OVERVIEW**

- ✓ 9,920 SF Industrial
- ✓ 20'- 24' Clear Height
- ✓ 1 Drive-In and 1 Dock-High Doors
- ✔ Sets of Bathrooms in Each Unit
- ✔ Fully Fire Sprinklered
- ✓ Easy Access to I-15
- ✓ 12,321 SF Individual Gated Parking/Yard