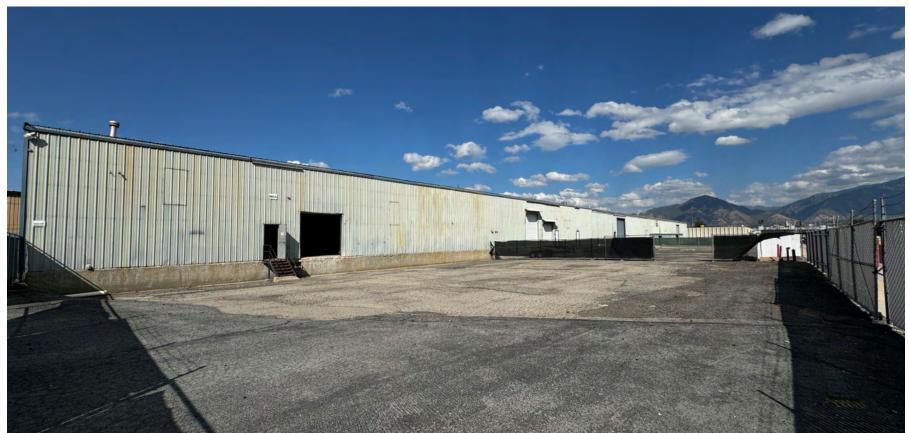

ustrial
- ✓ 20'- 24' Clear Height
- ✓ 1 Drive-In and 1 Dock-High Doors
- ✔ Sets of Bathrooms in Each Unit
- ✔ Fully Fire Sprinklered
- ✓ Easy Access to I-15
- ✓ 12,321 SF Individual Gated Parking/Yard



Disclaimer: The information contained herein (on this page and included pages) has been obtained through sources deemed reliable but cannot be guaranteed or relied upon as to its accuracy. Any information should be verified through independent sources by interested parties. All measurements and calculations are approximate. The property may no longer be available for sale or lease, may be withdrawn, its offering price changed, or sold or leased to another party at anytime and without notice. Please do not provide any information deemed private or confidential.



#### **SITE PLAN**









## LOCATION



Brandon Benner 801-851-1111 Brandon@KCommercial.com