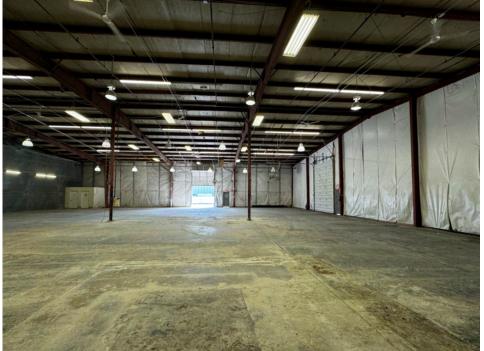

#### **LEASE OVERVIEW**

- ✓ 9,920 SF Industrial
- ✓ 20'- 24' Clear Height
- ✓ 1 Drive-In and 1 Dock-High Doors
- ✔ Sets of Bathrooms in Each Unit
- ✔ Fully Fire Sprinklered
- ✓ Easy Access to I-15
- ✓ 12,321 SF Individual Gated Parking/Yard