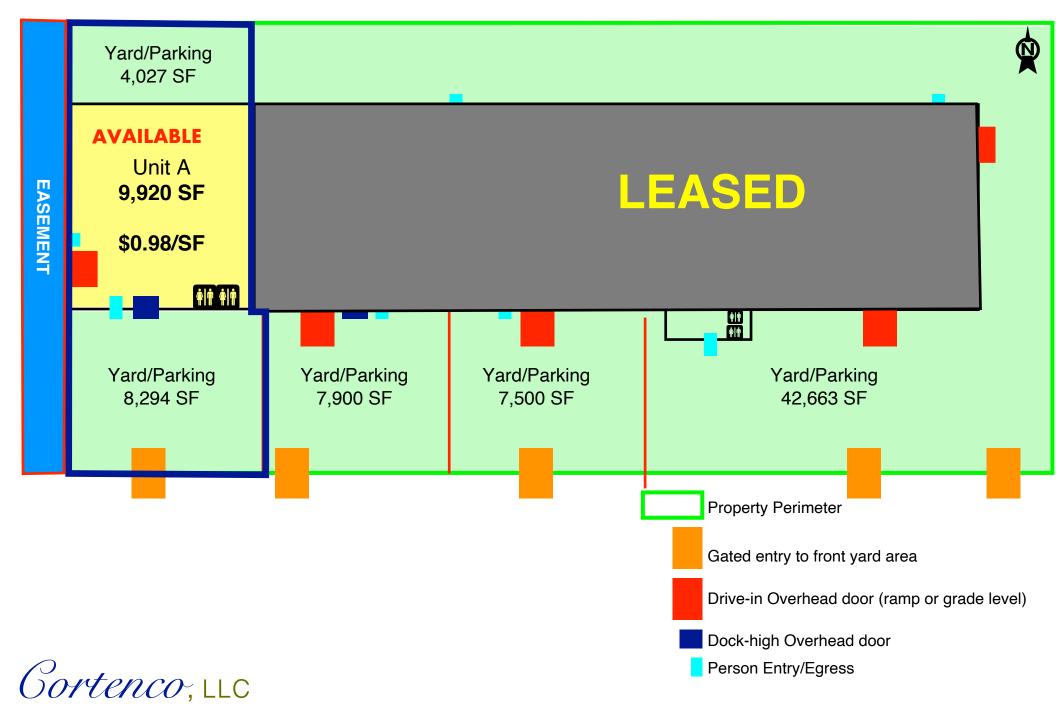

### 9,920 SF + YARD

#### **LEASE OVERVIEW**

- ✓ 9,920 SF Industrial
- ✓ 20'- 24' Clear Height
- ✓ 1 Drive-In and 1 Dock-High Doors
- ✔ Sets of Bathrooms in Each Unit
- ✔ Fully Fire Sprinklered
- ✓ Easy Access to I-15
- ✓ 12,321 SF Individual Gated Parking/Yard

#### **SITE PLAN**