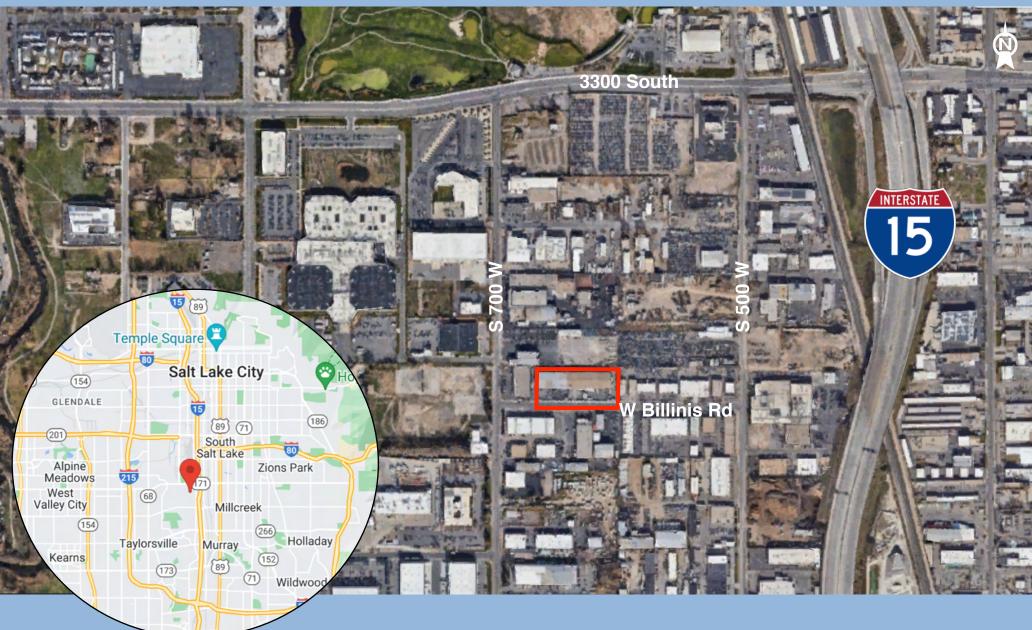

- 24' Clear Height
- ✓ 1 Drive-In and 1 Dock-High Doors
- ✔ Sets of Bathrooms in Each Unit
- ✔ Fully Fire Sprinklered
- ✓ Easy Access to I-15
- ✓ 12,321 SF Individual Gated Parking/Yard



Disclaimer: The information contained herein (on this page and included pages) has been obtained through sources deemed reliable but cannot be guaranteed or relied upon as to its accuracy. Any information should be verified through independent sources by interested parties. All measurements and calculations are approximate. The property may no longer be available for sale or lease, may be withdrawn, its offering price changed, or sold or leased to another party at anytime and without notice. Please do not provide any information deemed private or confidential.



#### **SITE PLAN**









## LOCATION



Brandon Benner 801-851-1111 Brandon@KCommercial.com