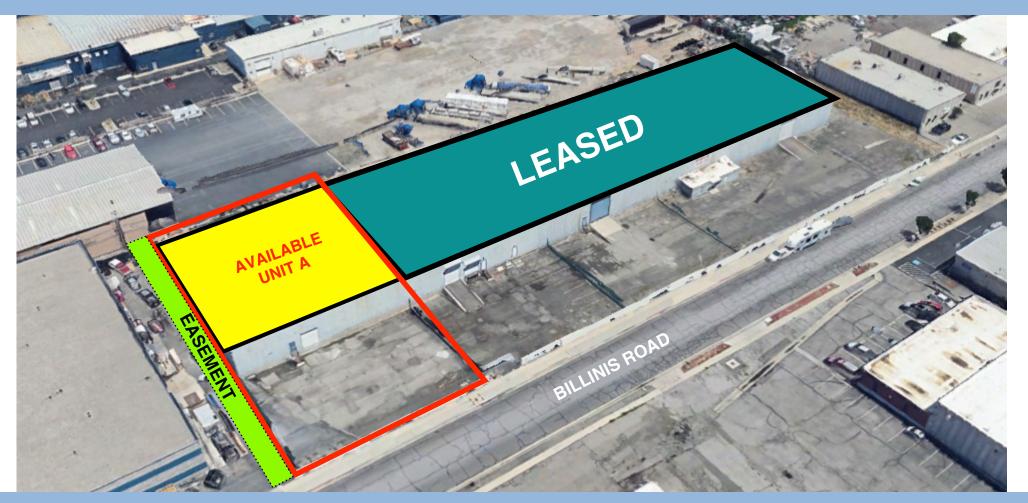

### 9,920 SF + YARD

#### **LEASE OVERVIEW**

- ✓ 9,920 SF Industrial
- ✓ 20'- 24' Clear Height
- ✓ 1 Drive-In and 1 Dock-High Doors
- ✔ Sets of Bathrooms in Each Unit
- ✔ Fully Fire Sprinklered
- ✓ Easy Access to I-15
- ✓ 12,321 SF Individual Gated Parking/Yard

#### **SITE PLAN**