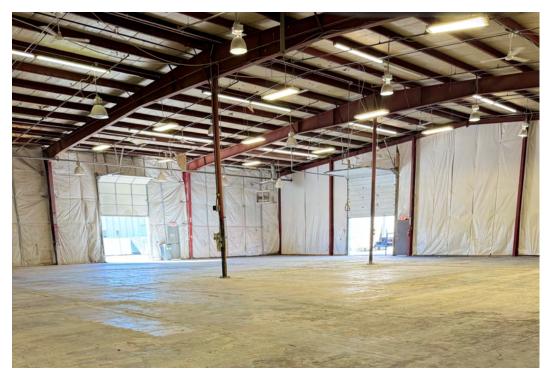

#### **LEASE OVERVIEW**

- ✓ 9,920 SF Industrial
- ✓ 20'- 24' Clear Height
- ✓ 1 Drive-In and 1 Dock-High Doors
- ✔ Sets of Bathrooms in Each Unit
- ✔ Fully Fire Sprinklered
- ✓ Easy Access to I-15
- ✓ 12,321 SF Individual Gated Parking/Yard