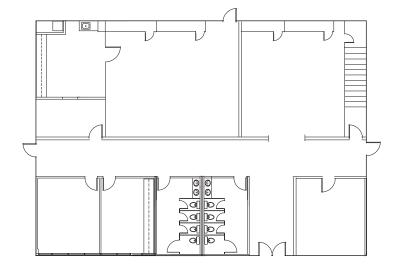

## **Property Features**

- ±6,156 SF, 2 story office building
  - ±576 SF Shed
- Situated on ±4.00 acres
- Includes reception area, 6 offices, 4 restrooms, breakroom, full kitchen, and 2 large open workspace/bullpen areas.
- Fire Suppression system
- 363' frontage on highway 51
- Pole signage
- Zoned C-5
- 8,839 cpd ('22) Hwy 51

### First Floor