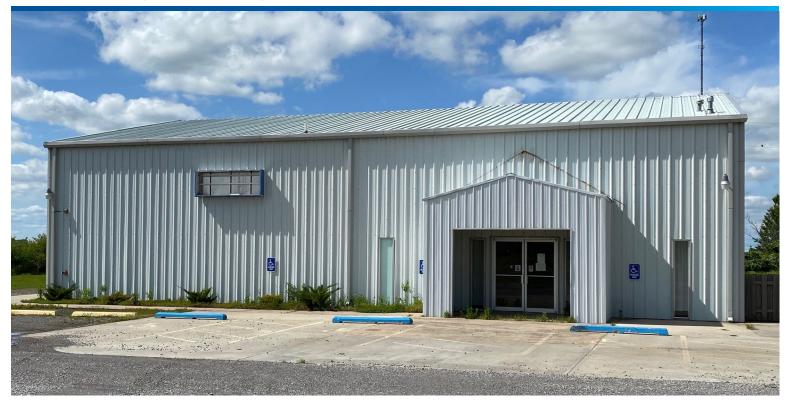

# Office/Retail Building

## **Property Features**

- ±6,156 SF, 2 story office building
  - ±576 SF Shed
- Situated on ±4.00 acres
- Includes reception area, 6 offices, 4 restrooms, breakroom, full kitchen, and 2 large open workspace/bullpen areas.
- Fire Suppression system
- 363' frontage on highway 51
- Pole signage
- Zoned C-5
- 8,839 cpd ('22) Hwy 51

## Office/Retail Building

26243 State Highway 51 Wagoner, OK 74467