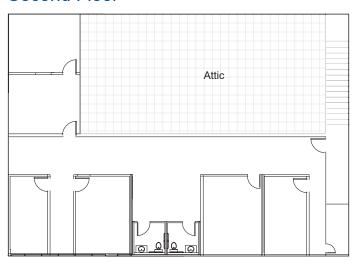

## **Property Features**

- ±6,156 SF, 2 story office building
  - ±576 SF Shed
- Situated on ±4.00 acres
- Includes reception area, 6 offices, 4 restrooms, breakroom, full kitchen, and 2 large open workspace/bullpen areas.
- Fire Suppression system
- 363' frontage on highway 51
- Pole signage
- Zoned C-5
- 8,839 cpd ('22) Hwy 51

#### Second Floor

Call Shawna Hale, CCIM, or John Watchous at 918.935.2010

shale@wigginprop.com | jwatchous@wigginprop.com | wigginprop.com