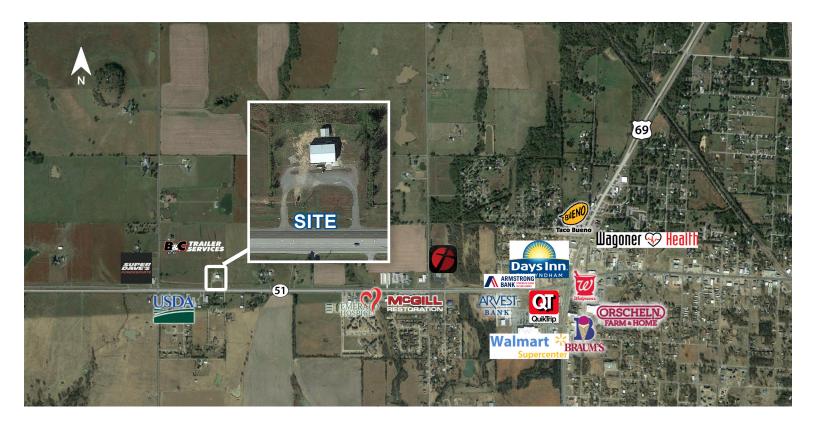

# Office/Retail Building

## **Property Features**

- ±6,156 SF, 2 story office building
  - ±576 SF Shed
- Situated on ±4.00 acres
- Includes reception area, 6 offices, 4 restrooms, breakroom, full kitchen, and 2 large open workspace/bullpen areas.
- Fire Suppression system
- 363' frontage on highway 51
- Pole signage
- Zoned C-5
- 8,839 cpd ('22) Hwy 51

## Office/Retail Building

26243 State Highway 51 Wagoner, OK 74467