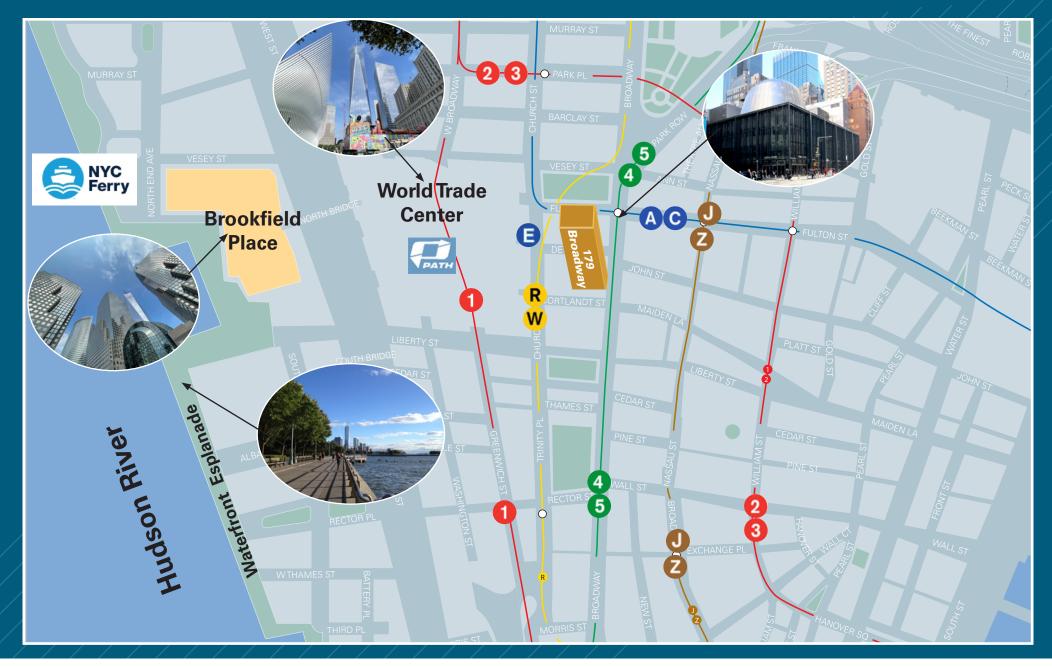

#### Comments

- Boutique office building conveniently located steps from Fulton Transit Center's Dey Street entrance providing seamless access to AGEO2R w12345 express and local subway lines, as well as NJ Italian at the World Trade Center complex
- Walk to Eataly Downtown and multiple eatery options and retail stores at the Oculus and Brookfield Place as well as the Battery Park Esplanade
- Vicinity of Staten Island Ferry and multiple ferries to New Jersey and Midtown West at the Battery Park City/Vesey St pier
- Some furniture may be available