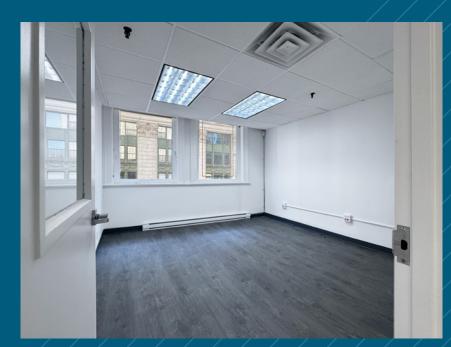

### 5th Floor Current Conditions

- Windows offer east and west exposure and provide good natural light

Entire 5th Floor: 2,750 rsf Immediate

- Open plan layout with large open area, (3) windowed office, and (1) interior office

- Windows offer east and west exposure and provide good natural light