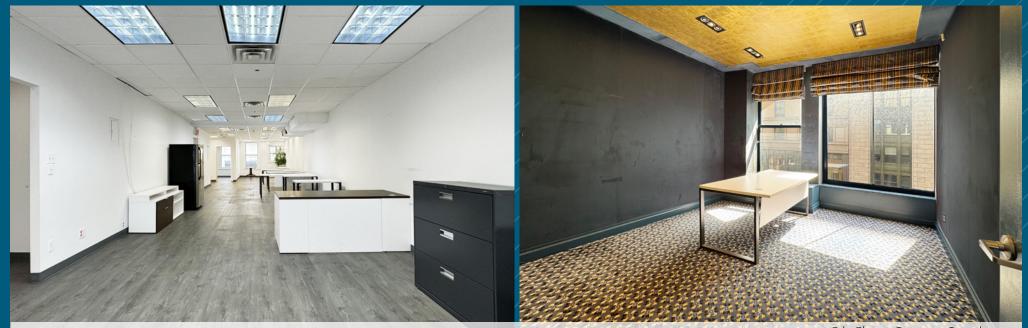

## ENTIRE 5TH FL - 2,750 RSF (CURRENT CONDITIONS)

#### Floors can be subleased separately or combined to create a total of 11,000 rsf

Available Space Occupancy
Entire 6th Floor: 2.750 rsf Immediate

- Open plan layout with large open area, (4) windowed offices

- Windows offer east and west exposure and provide good natural light

Entire 5th Floor: 2,750 rsf Immediate

- Open plan layout with large open area, (3) windowed office, and (1) interior office

- Windows offer east and west exposure and provide good natural light