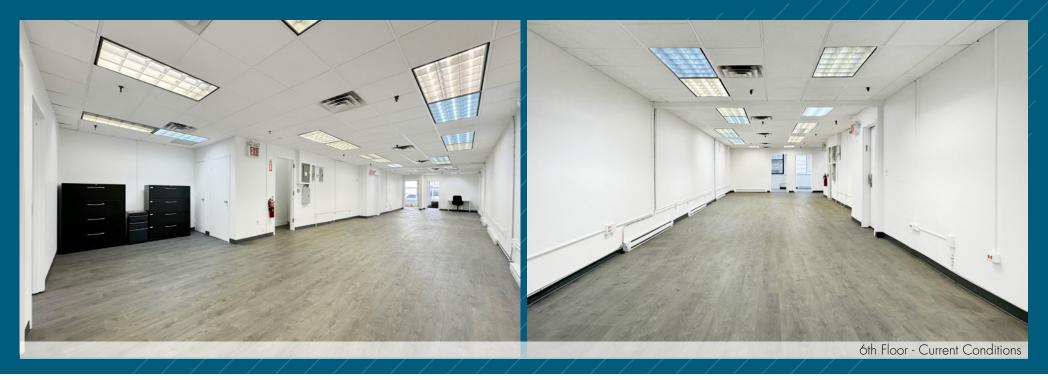

## ENTIRE 6TH FL - 2,750 RSF (CURRENT CONDITIONS)

#### Floors can be subleased separately or combined to create a total of 11,000 rsf

Available Space Occupancy
Entire 6th Floor: 2.750 rsf Immediate

- Open plan layout with large open area, (4) windowed offices

- Windows offer east and west exposure and provide good natural light

Entire 5th Floor: 2,750 rsf Immediate

- Open plan layout with large open area, (3) windowed office, and (1) interior office

- Windows offer east and west exposure and provide good natural light