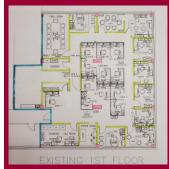

#### **BUILDING INFORMATION**

GROSS BLD. AREA 28,000± SF AVAILABLE AREA 3.637± SF MAX CONTIGUOUS AREA 3,637± SF

NUMBER OF FLOORS 2

CONSTRUCTION Steel & Masonry ROOF TYPE Membrane YEAR BUILT 1998

#### **MECHANICAL EQUIPMENT**

AIR CONDITIONING Central Air TYPE OF HEAT Gas Warm Air SPRINKLERED No ELECTRIC SERVICE 1200 amps/480 volts ELEVATOR(S) 1

BROOK & WHITTLE LTD

SUBJECT PROPERTY

3,637± SF AVAILABLE