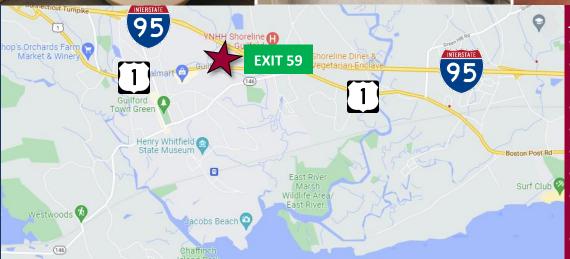

corridor just 0.7 miles from I-95 exit 59 with signalized access and high end finishes, this is the ideal location for Medical or Professional Office use.

**<u>DIRECTIONS</u>** I-95 exit 59 Goose Lane to U.S. Route 1 (Boston Post Rd.), right onto Boston Post Rd.

#### SITE INFORMATION

SITE AREA 3.18± acres ZONING TS/I-1 PARKING 4/1000 SF

SIGNAGE Pylon at Route 1/on building

VISIBILITY From I-95 HWY.ACCESS I-95 exit 59 TRAFFIC COUNT 13.600 ADT

**EXIT 59** 