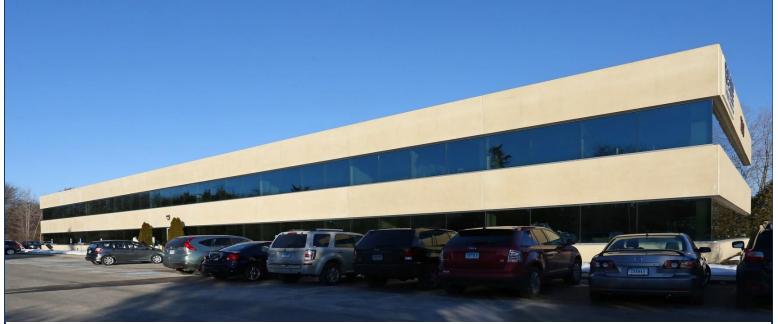

## FOR LEASE | 3,637± SF MEDICAL/OFFICE SPACE

### CONCEPT PARK, PREMIER CLASS A SHORELINE LOCATION

753 Boston Post Road, Guilford, CT 06405

LEASE RATE: \$19.00/SF Modified Gross (+ cleaning & telecom security)

Ranked in Top 50 Commercial Firms in U.S.

### **Property Highlights**

- 3,637± SF for lease
- Class A space in Concept Park, a premier complex
- 1<sup>st</sup> Floor Space
- Ample parking
- Signalized access
- Easy access to I-95 exit 59
- Excellent visibility from I-95 & Route 1
- Many area amenities

#### **BUILDING INFORMATION**

GROSS BLD. AREA 28,000± SF AVAILABLE AREA 3.637± SF MAX CONTIGUOUS AREA 3,637± SF

NUMBER OF FLOORS 2

CONSTRUCTION Steel & Masonry ROOF TYPE Membrane YEAR BUILT 1998