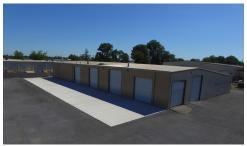

## 1555 Three Place | Memphis, TN 38116

Redeveloped in 2023-24, the 29,500± square foot property sits on 4.11± acres and consists of a 16,000± square foot front building, 13,500± square foot metal shop, and a 2.6 acre fenced CR-610 gravel yard. 1555 Three Place is conveniently located in the Memphis Southwest Industrial Submarket. It lies within one mile of Hwy. 51, I-55 & I-240 and within two miles of the Memphis International Airport.

## Memphis IOS Opportunity 29,500± SF on 4.11± Acres

| Property Features               |                                                                         |
|---------------------------------|-------------------------------------------------------------------------|
| Available area                  | 29,500± SF                                                              |
| Land area                       | 4.11± acres                                                             |
| Outdoor storage area            | 2.6± acres                                                              |
| Flex building size              | 16,000± SF                                                              |
| Flex building clear height      | 12'                                                                     |
| Shop building size              | 13,500± SF                                                              |
| Shop building clear height      | 14' to 16'                                                              |
| Shop Buidling<br>Drive-in doors | 7 new 12' x<br>14' doors and<br>2-12'x12' doors in<br>the shop building |
| Submarket                       | Southwest                                                               |
| Zoning                          | EMP (light industrial)                                                  |
| Renovated                       | 2024                                                                    |
| Airport access                  | Within two miles<br>of the Memphis<br>International<br>Airport          |
| Hwy. access                     | Within one mile<br>of Hwy. 51, I-55, &<br>I-240                         |