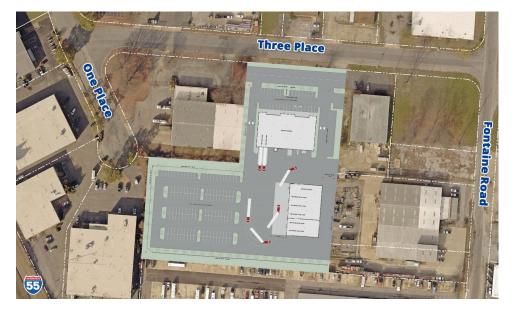

## 1555 Three Place | Memphis, TN 38116

Redeveloped in 2023-24, the 29,500± square foot property sits on 4.11± acres and consists of a 16,000± square foot front building, 13,500± square foot metal shop, and a 2.6 acre fenced CR-610 gravel yard. 1555 Three Place is conveniently located in the Memphis Southwest Industrial Submarket. It lies within one mile of Hwy. 51, I-55 & I-240 and within two miles of the Memphis International Airport.

## Memphis IOS Opportunity 29,500± SF on 4.11± Acres

| Property Features               |                                                                         |
|---------------------------------|-------------------------------------------------------------------------|
| Available area                  | 29,500± SF                                                              |
| Land area                       | 4.11± acres                                                             |
| Outdoor storage area            | 2.6± acres                                                              |
| Flex building size              | 16,000± SF                                                              |
| Flex building clear height      | 12'                                                                     |
| Shop building size              | 13,500± SF                                                              |
| Shop building clear height      | 14' to 16'                                                              |
| Shop Buidling<br>Drive-in doors | 7 new 12' x<br>14' doors and<br>2-12'x12' doors in<br>the shop building |
| Submarket                       | Southwest                                                               |
| Zoning                          | EMP (light industrial)                                                  |
| Renovated                       | 2024                                                                    |
| Airport access                  | Within two miles<br>of the Memphis<br>International<br>Airport          |
| Hwy. access                     | Within one mile<br>of Hwy. 51, I-55, &<br>I-240                         |