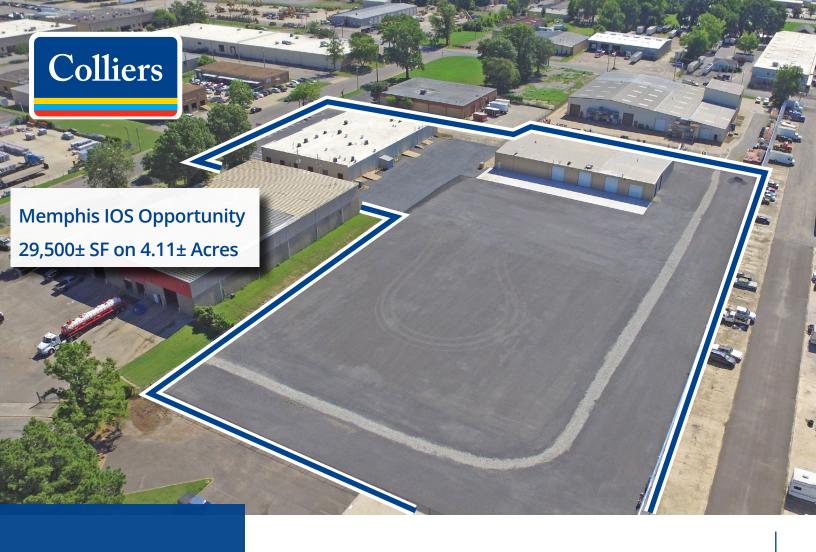

## 1555 Three Place | Memphis, TN 38116

Redeveloped in 2023-24, the 29,500± square foot property sits on 4.11± acres and consists of a 16,000± square foot front building, 13,500± square foot metal shop, and a 2.6 acre fenced CR-610 gravel yard. 1555 Three Place is conveniently located in the Memphis Southwest Industrial Submarket. It lies within one mile of Hwy. 51, I-55 & I-240 and within two miles of the Memphis International Airport.

## Memphis IOS Opportunity 29,500± SF on 4.11± Acres

| Property Features               |                                                                         |
|---------------------------------|-------------------------------------------------------------------------|
| Available area                  | 29,500± SF                                                              |
| Land area                       | 4.11± acres                                                             |
| Outdoor storage area            | 2.6± acres                                                              |
| Flex building size              | 16,000± SF                                                              |
| Flex building clear height      | 12'                                                                     |
| Shop building size              | 13,500± SF                                                              |
| Shop building clear height      | 14' to 16'                                                              |
| Shop Buidling<br>Drive-in doors | 7 new 12' x<br>14' doors and<br>2-12'x12' doors in<br>the shop building |
| Submarket                       | Southwest                                                               |
| Zoning                          | EMP (light industrial)                                                  |
| Renovated                       | 2024                                                                    |
| Airport access                  | Within two miles<br>of the Memphis<br>International<br>Airport          |
| Hwy. access                     | Within one mile<br>of Hwy. 51, I-55, &<br>I-240                         |