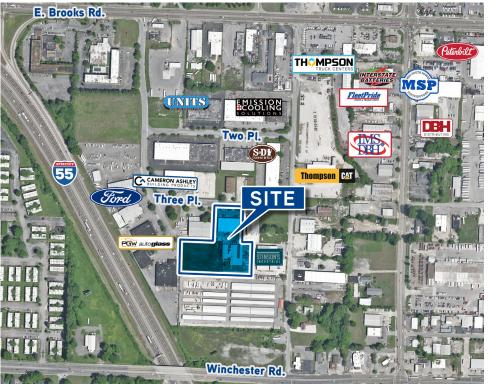

## 1555 Three Place | Memphis, TN 38116

Redeveloped in 2023-24, the 29,500± square foot property sits on 4.11± acres and consists of a 16,000± square foot front building, 13,500± square foot metal shop, and a 2.6 acre fenced CR-610 gravel yard. 1555 Three Place is conveniently located in the Memphis Southwest Industrial Submarket. It lies within one mile of Hwy. 51, I-55 & I-240 and within two miles of the Memphis International Airport.

## Memphis IOS Opportunity 29,500± SF on 4.11± Acres

| Property Features               |                                                                         |
|---------------------------------|-------------------------------------------------------------------------|
| Available area                  | 29,500± SF                                                              |
| Land area                       | 4.11± acres                                                             |
| Outdoor storage area            | 2.6± acres                                                              |
| Flex building size              | 16,000± SF                                                              |
| Flex building clear height      | 12'                                                                     |
| Shop building size              | 13,500± SF                                                              |
| Shop building clear height      | 14' to 16'                                                              |
| Shop Buidling<br>Drive-in doors | 7 new 12' x<br>14' doors and<br>2-12'x12' doors in<br>the shop building |
| Submarket                       | Southwest                                                               |
| Zoning                          | EMP (light industrial)                                                  |
| Renovated                       | 2024                                                                    |
| Airport access                  | Within two miles<br>of the Memphis<br>International<br>Airport          |
| Hwy. access                     | Within one mile<br>of Hwy. 51, I-55, &<br>I-240                         |