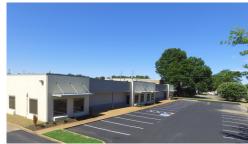

## 1555 Three Place | Memphis, TN 38116

Redeveloped in 2023-24, the 29,500± square foot property sits on 4.11± acres and consists of a 16,000± square foot front building, 13,500± square foot metal shop, and a 2.6 acre fenced CR-610 gravel yard. 1555 Three Place is conveniently located in the Memphis Southwest Industrial Submarket. It lies within one mile of Hwy. 51, I-55 & I-240 and within two miles of the Memphis International Airport.

## Memphis IOS Opportunity 29,500± SF on 4.11± Acres

| Property Features               |                                                                         |
|---------------------------------|-------------------------------------------------------------------------|
| Available area                  | 29,500± SF                                                              |
| Land area                       | 4.11± acres                                                             |
| Outdoor storage area            | 2.6± acres                                                              |
| Flex building size              | 16,000± SF                                                              |
| Flex building clear height      | 12'                                                                     |
| Shop building size              | 13,500± SF                                                              |
| Shop building clear height      | 14' to 16'                                                              |
| Shop Buidling<br>Drive-in doors | 7 new 12' x<br>14' doors and<br>2-12'x12' doors in<br>the shop building |
| Submarket                       | Southwest                                                               |
| Zoning                          | EMP (light industrial)                                                  |
| Renovated                       | 2024                                                                    |
| Airport access                  | Within two miles<br>of the Memphis<br>International<br>Airport          |
| Hwy. access                     | Within one mile<br>of Hwy. 51, I-55, &<br>I-240                         |