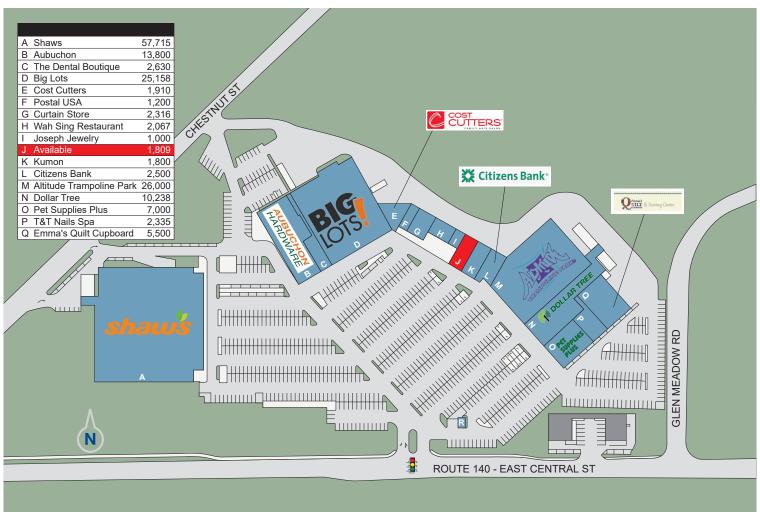

Year Built: 1964.

5.24 per 1,000 SF

 $20,000 \pm VPD$ 

Commercial II

Renovated 2016.

Available:  $1,809 \pm SF$ 

**Total SF:** 166,685 ± SF

Land Area: 16.99 Acres

## shaws DOLLAR TREE.

Horace Mann Plaza is a premier 166,685 ± square foot grocery-anchored shopping center located in the eastern portion of Franklin, MA at the intersection of Route 140 and Chestnut Street. This quality shopping center is anchored by Shaws Supermarket, one of New England's premier grocers. Horace Mann Plaza benefits from a diverse tenant roster of national and regional retailers including Pet Supplies Plus, Big Lots, Altitude Trampoline Park, Aubuchon Hardware, Citizens Bank and Kumon. The shopping center is strategically situated on Route 140, one of Franklin's major thoroughfares featuring traffic counts of over 20,000 ± vehicles per day. The site boasts light controlled access, ample parking and excellent visibility with approximately 1,300 feet of frontage.