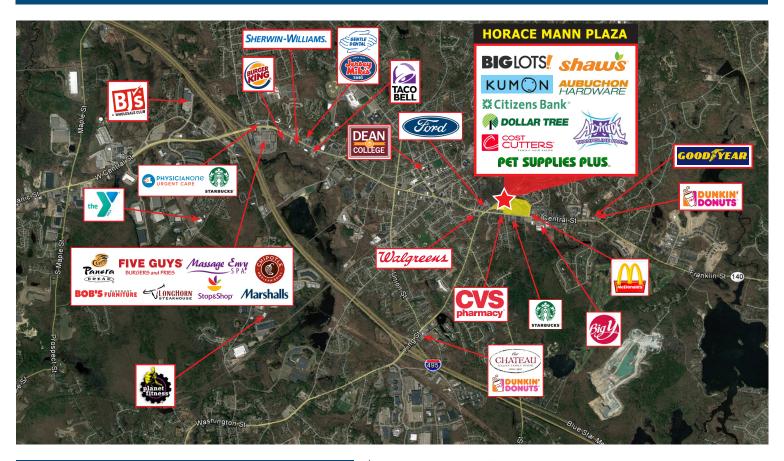

## shaws DOLLAR TREE.

Horace Mann Plaza is a premier 166,685 ± square foot grocery-anchored shopping center located in the eastern portion of Franklin, MA at the intersection of Route 140 and Chestnut Street. This quality shopping center is anchored by Shaws Supermarket, one of New England's premier grocers. Horace Mann Plaza benefits from a diverse tenant roster of national and regional retailers including Pet Supplies Plus, Big Lots, Altitude Trampoline Park, Aubuchon Hardware, Citizens Bank and Kumon. The shopping center is strategically situated on Route 140, one of Franklin's major thoroughfares featuring traffic counts of over 20,000 ± vehicles per day. The site boasts light controlled access, ample parking and excellent visibility with approximately 1,300 feet of frontage.