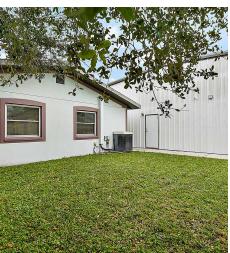

### PROPERTY DESCRIPTION

Unique office warehouse combo in the heart of Pinellas County. Our offering is to lease a total of 3,300 square feet which is comprised of (2) buildings.

The first building is an approximately 2,000sf warehouse. The second building is 1,300sf office building. The office building and warehouse both share a secure vinyl fenced yard with ample secure parking for customers, and equipment.

Previously owner had his electrical contracting business here. Perfect for a contractor office, plumbing company, landscaping company, pool supply company.

- · Grade Level Roll Up Loading Door
- · Private Gated Parking
- · Secure Storage Area
- · Well Maintained Move in Ready
- Ample Power and Plumbing in Warehouse
- Central Pinellas Location