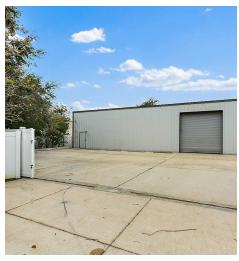

## OFFICE WAREHOUSE COMBO

6790 65th Way, Pinellas Park, FL 33781

### PROPERTY DESCRIPTION

Unique office warehouse combo in the heart of Pinellas County. Our offering is to lease a total of 3,300 square feet which is comprised of (2) buildings.

The first building is an approximately 2,000sf warehouse. The second building is 1,300sf office building. The office building and warehouse both share a secure vinyl fenced yard with ample secure parking for customers, and equipment.

Fully air-conditioned, ADA restroom and 3 entrance doors. The office rear entrance leads directly out to the adjacent warehouse building for easy connectivity between the buildings. The warehouse has tall overhead grade level door. Steel with metal siding, butler building construction, with clear height tall enough for 4 rack height.