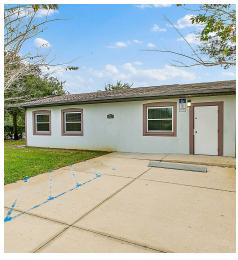

### PROPERTY DESCRIPTION

Unique office warehouse combo in the heart of Pinellas County. Our offering is to lease a total of 3,300 square feet which is comprised of (2) buildings.

The first building is an approximately 2,000sf warehouse. The second building is 1,300sf office building. The office building and warehouse both share a secure vinyl fenced yard with ample secure parking for customers, and equipment.

The office building is concrete block, has large private offices as well as an open space for reception, co-working, cubicles, or flex open space.

| OFFERING SUMMARY |                    |
|------------------|--------------------|
| Lease Rate:      | \$20.00 SF/yr (NN) |
| Available SF:    | 3,300 SF           |

### OFFICE WAREHOUSE COMBO

6790 65th Way, Pinellas Park, FL 33781

Building Name Office Warehouse Combo

Building Size 3,300 SF

Building Class A

Clean, bright, modern, fully wired for internet and security system. Perfect for back office, sales staff, executives, or meeting space. The office building can also be used for private studio, massage, personal services, accounting office, legal office, construction or architects' office, or private space for fitness or personal training.