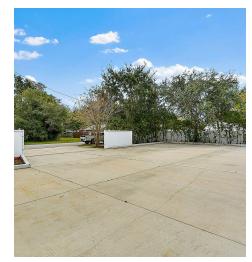

### PROPERTY DESCRIPTION

Unique office warehouse combo in the heart of Pinellas County. Our offering is to lease a total of 3,300 square feet which is comprised of (2) buildings.

The first building is an approximately 2,000sf warehouse. The second building is 1,300sf office building. The office building and warehouse both share a secure vinyl fenced yard with ample secure parking for customers, and equipment.

Previously owner had his electrical contracting business here. Perfect for a contractor office, plumbing company, landscaping company, pool supply company.

- · Grade Level Roll Up Loading Door
- · Private Gated Parking
- · Secure Storage Area
- · Well Maintained Move in Ready
- Ample Power and Plumbing in Warehouse
- Central Pinellas Location