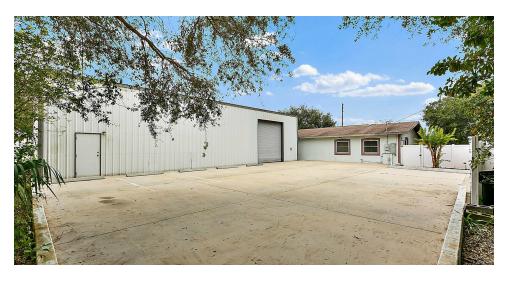

## OFFICE WAREHOUSE COMBO

6790 65th Way, Pinellas Park, FL 33781

### PROPERTY DESCRIPTION

Unique office warehouse combo in the heart of Pinellas County. Our offering is to lease a total of 3,300 square feet which is comprised of (2) buildings.

The first building is an approximately 2,000sf warehouse. The second building is 1,300sf office building. The office building and warehouse both share a secure vinyl fenced yard with ample secure parking for customers, and equipment.

The office building is concrete block, has large private offices as well as an open space for reception, co-working, cubicles, or flex open space.

| OFFERING SUMMARY |                    |
|------------------|--------------------|
| Lease Rate:      | \$20.00 SF/yr (NN) |
| Available SF:    | 3,300 SF           |