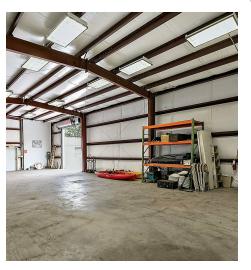

### PROPERTY DESCRIPTION

Unique office warehouse combo in the heart of Pinellas County. Our offering is to lease a total of 3,300 square feet which is comprised of (2) buildings.

The first building is an approximately 2,000sf warehouse. The second building is 1,300sf office building. The office building and warehouse both share a secure vinyl fenced yard with ample secure parking for customers, and equipment.

Fully air-conditioned, ADA restroom and 3 entrance doors. The office rear entrance leads directly out to the adjacent warehouse building for easy connectivity between the buildings. The warehouse has tall overhead grade level door. Steel with metal siding, butler building construction, with clear height tall enough for 4 rack height.

Previously owner had his electrical contracting business here. Perfect for a contractor office, plumbing company, landscaping company, pool supply company.

- · Grade Level Roll Up Loading Door
- · Private Gated Parking
- · Secure Storage Area
- · Well Maintained Move in Ready
- Ample Power and Plumbing in Warehouse
- Central Pinellas Location