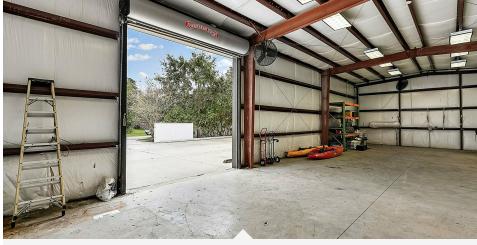

### OFFICE WAREHOUSE COMBO

6790 65th Way, Pinellas Park, FL 33781

Building Name Office Warehouse Combo

Building Size 3,300 SF

Building Class A

Clean, bright, modern, fully wired for internet and security system. Perfect for back office, sales staff, executives, or meeting space. The office building can also be used for private studio, massage, personal services, accounting office, legal office, construction or architects' office, or private space for fitness or personal training.

Fully air-conditioned, ADA restroom and 3 entrance doors. The office rear entrance leads directly out to the adjacent warehouse building for easy connectivity between the buildings. The warehouse has tall overhead grade level door. Steel with metal siding, butler building construction, with clear height tall enough for 4 rack height.

Previously owner had his electrical contracting business here. Perfect for a contractor office, plumbing company, landscaping company, pool supply company.

- · Grade Level Roll Up Loading Door
- · Private Gated Parking
- · Secure Storage Area
- · Well Maintained Move in Ready
- Ample Power and Plumbing in Warehouse
- Central Pinellas Location