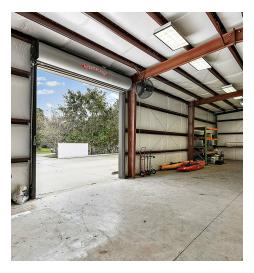

### OFFICE WAREHOUSE COMBO

6790 65th Way, Pinellas Park, FL 33781

Building Name Office Warehouse Combo

Building Size 3,300 SF

Building Class A

Clean, bright, modern, fully wired for internet and security system. Perfect for back office, sales staff, executives, or meeting space. The office building can also be used for private studio, massage, personal services, accounting office, legal office, construction or architects' office, or private space for fitness or personal training.

Fully air-conditioned, ADA restroom and 3 entrance doors. The office rear entrance leads directly out to the adjacent warehouse building for easy connectivity between the buildings. The warehouse has tall overhead grade level door. Steel with metal siding, butler building construction, with clear height tall enough for 4 rack height.

Previously owner had his electrical contracting business here. Perfect for a contractor office, plumbing company, landscaping company, pool supply company.

- · Grade Level Roll Up Loading Door
- · Private Gated Parking
- · Secure Storage Area
- · Well Maintained Move in Ready
- Ample Power and Plumbing in Warehouse
- Central Pinellas Location