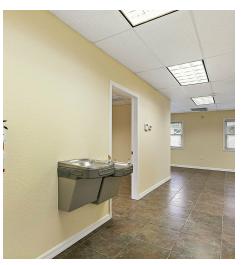

Fully air-conditioned, ADA restroom and 3 entrance doors. The office rear entrance leads directly out to the adjacent warehouse building for easy connectivity between the buildings. The warehouse has tall overhead grade level door. Steel with metal siding, butler building construction, with clear height tall enough for 4 rack height.