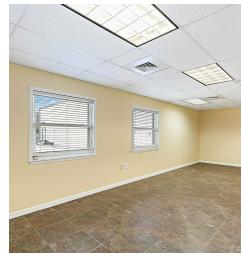

The office building is concrete block, has large private offices as well as an open space for reception, co-working, cubicles, or flex open space.

| OFFERING SUMMARY |                    |
|------------------|--------------------|
| Lease Rate:      | \$20.00 SF/yr (NN) |
| Available SF:    | 3,300 SF           |

### OFFICE WAREHOUSE COMBO

6790 65th Way, Pinellas Park, FL 33781

Building Name Office Warehouse Combo

Building Size 3,300 SF

Building Class A

Clean, bright, modern, fully wired for internet and security system. Perfect for back office, sales staff, executives, or meeting space. The office building can also be used for private studio, massage, personal services, accounting office, legal office, construction or architects' office, or private space for fitness or personal training.