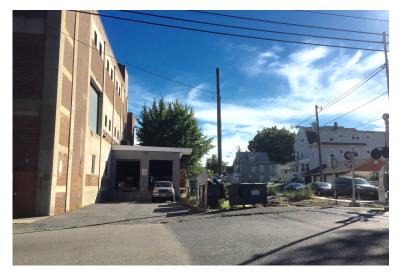

# 335-359 CORTLANDT ST. Belleville, NJ

### • 4 Great Industrial Spaces: 35,000 SF

- 14,000 SF Drive-In Loading
- 8,500 SF Drive-In Loading
- 10,000 SF Forklift Loading
- 2,500 SF Tailboad Loading via Elevator
- Great Location
- Quick Access to Route 21, Route 3, GSP & Ports
- Ceiling Height: 13' 14'
- Lease Rate: \$5.00 \$7.00 PSF Modified Gross