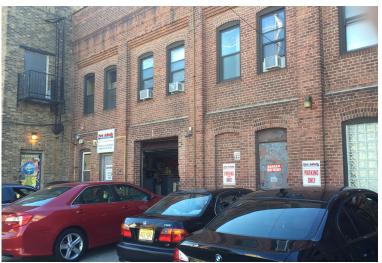

# 335-359 CORTLANDT ST. Belleville, NJ

### • 4 Great Industrial Spaces: 35,000 SF

- 14,000 SF Drive-In Loading
- 8,500 SF Drive-In Loading
- 10,000 SF Forklift Loading
- 2,500 SF Tailboad Loading via Elevator
- Great Location
- Quick Access to Route 21, Route 3, GSP & Ports
- Ceiling Height: 13' 14'
- Lease Rate: \$5.00 \$7.00 PSF Modified Gross