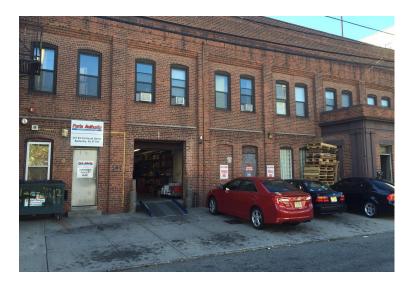

# 335-359 CORTLANDT ST. Belleville, NJ

### • 4 Great Industrial Spaces: 35,000 SF

- 14,000 SF Drive-In Loading
- 8,500 SF Drive-In Loading
- 10,000 SF Forklift Loading
- 2,500 SF Tailboad Loading via Elevator
- Great Location
- Quick Access to Route 21, Route 3, GSP & Ports
- Ceiling Height: 13' 14'
- Lease Rate: \$5.00 \$7.00 PSF Modified Gross