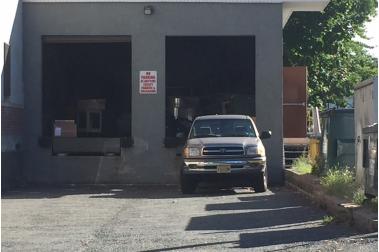

### • 4 Great Industrial Spaces: 35,000 SF

- 14,000 SF Drive-In Loading
- 8,500 SF Drive-In Loading
- 10,000 SF Forklift Loading
- 2,500 SF Tailboad Loading via Elevator
- Great Location
- Quick Access to Route 21, Route 3, GSP & Ports
- Ceiling Height: 13' 14'
- Lease Rate: \$5.00 \$7.00 PSF Modified Gross