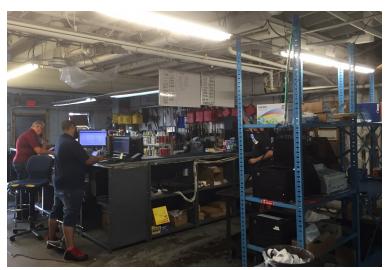

### • 4 Great Industrial Spaces: 35,000 SF

- 14,000 SF Drive-In Loading
- 8,500 SF Drive-In Loading
- 10,000 SF Forklift Loading
- 2,500 SF Tailboad Loading via Elevator
- Great Location
- Quick Access to Route 21, Route 3, GSP & Ports
- Ceiling Height: 13' 14'
- Lease Rate: \$5.00 \$7.00 PSF Modified Gross