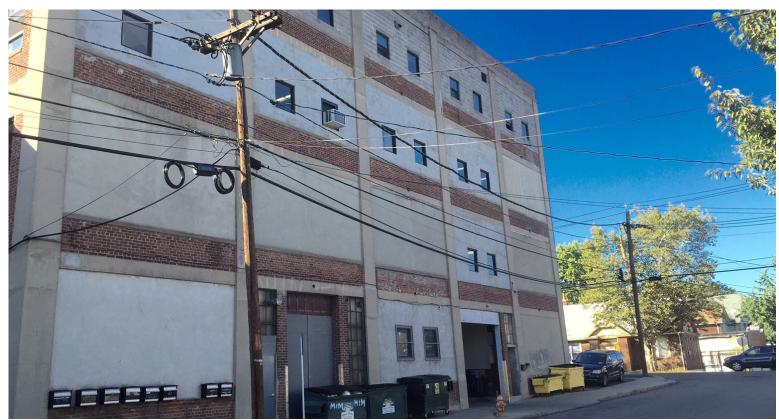

# 335-359 CORTLANDT ST. Belleville, NJ

### • 4 Great Industrial Spaces: 35,000 SF

- 14,000 SF Drive-In Loading
- 8,500 SF Drive-In Loading
- 10,000 SF Forklift Loading
- 2,500 SF Tailboad Loading via Elevator
- Great Location
- Quick Access to Route 21, Route 3, GSP & Ports
- Ceiling Height: 13' 14'
- Lease Rate: \$5.00 \$7.00 PSF Modified Gross