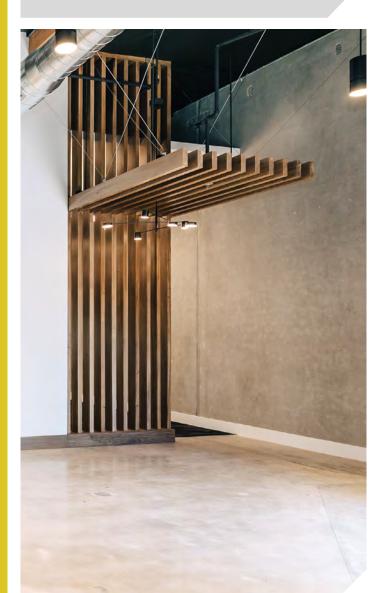

## PALOMAR FECHCENFER

NHI

- Freestanding Flex Building
- HVAC in Office Area
- One (1) 12' Grade Level Glass Roll-Up Door
- Power:400 amps, 120/208V
- Modern, state-of-the-art office finishes