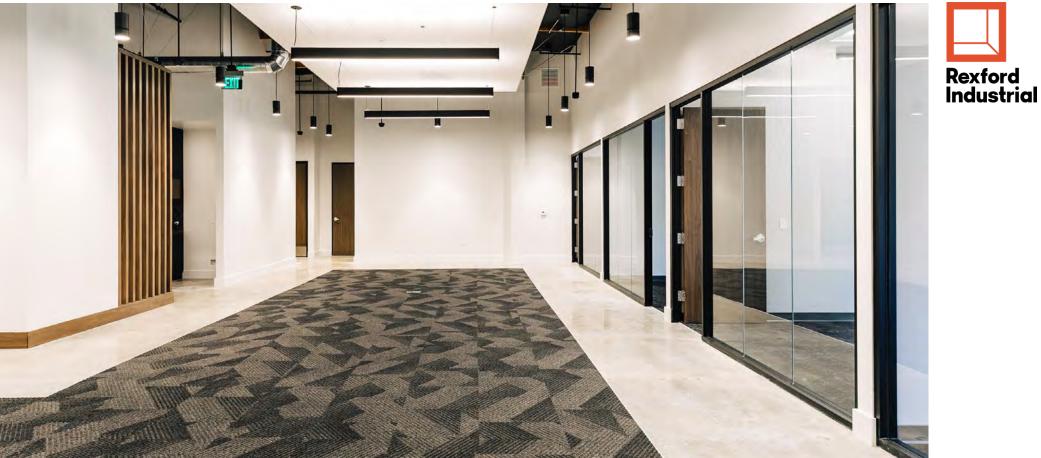

## PALOMAR FECHCENFER

NHI

- Freestanding Flex Building
- HVAC in Office Area
- One (1) 12' Grade Level Glass Roll-Up Door
- Power:400 amps, 120/208V
- Modern, state-of-the-art office finishes