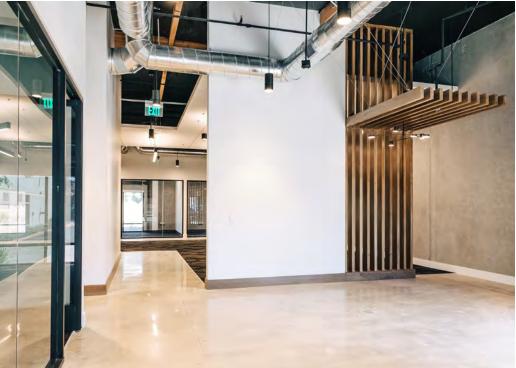

## PALOMAR FECHCENFER

NHI

- Freestanding Flex Building
- HVAC in Office Area
- One (1) 12' Grade Level Glass Roll-Up Door
- Power:400 amps, 120/208V
- Modern, state-of-the-art office finishes