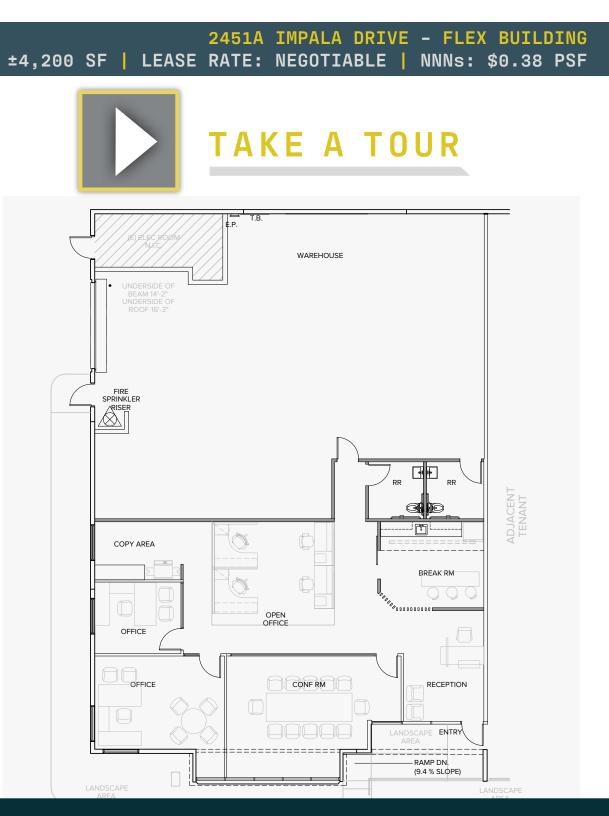

## **PROJECT OVERVIEW**

- Approximately 89,955 Square Foot Flex/Industrial Project
- Grade Level Loading Doors Throughout
- Parking: 3.0 per 1,000 SF
- 16' Warehouse Clear Height

4,200 SF FLEX BLDG AVAILABLE NOW