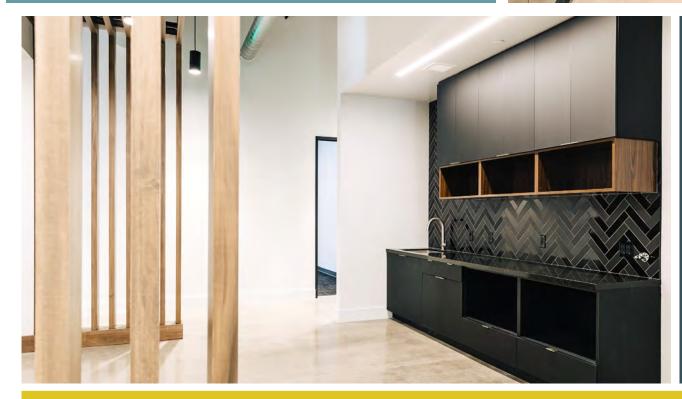

## PALOMAR FECHCENFER

NHI

- Freestanding Flex Building
- HVAC in Office Area
- One (1) 12' Grade Level Glass Roll-Up Door
- Power:400 amps, 120/208V
- Modern, state-of-the-art office finishes