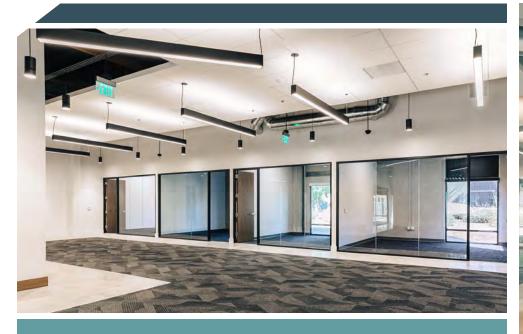

## PALOMAR FECHCENFER

NHI

- Freestanding Flex Building
- HVAC in Office Area
- One (1) 12' Grade Level Glass Roll-Up Door
- Power:400 amps, 120/208V
- Modern, state-of-the-art office finishes