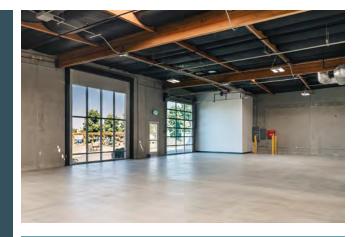

## **PROJECT OVERVIEW**

- Approximately 89,955 Square Foot Flex/Industrial Project
- Grade Level Loading Doors Throughout
- Parking: 3.0 per 1,000 SF
- 16' Warehouse Clear Height

4,200 SF FLEX BLDG AVAILABLE NOW